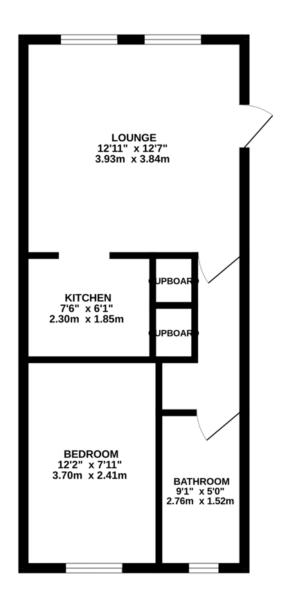

## FLAT 7

## TOTAL FLOOR AREA: 397 sq.ft. (36.9 sq.m.) approx.

Whilst every altempt has been made to ensure the accuracy of the floorplan contained here, measurement of doors, windows, rooms and any other fleens are approximate and no responsibility is taken for any error, prospective purchaser. The services, systems and appliances shown have not been tested and no guarante as to their operability or efficiency can be given. Made with Metropix C9205