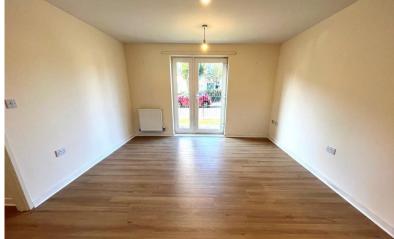

## LIVING AREA

with double doors to a small patio area, the is room offers space for lounge and dining area, opening into the kitchen area