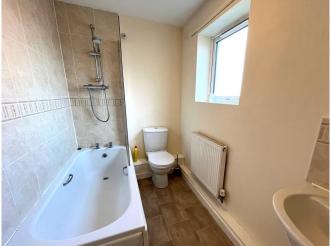

BEDROOM 1 double bedroom with ample room for bed and furniture, window

BEDROOM 2 double bedroom with ample room for bed and furniture, window

BATHROOM modern white suite with WC, wash basin, bath with shower over, window to the rear