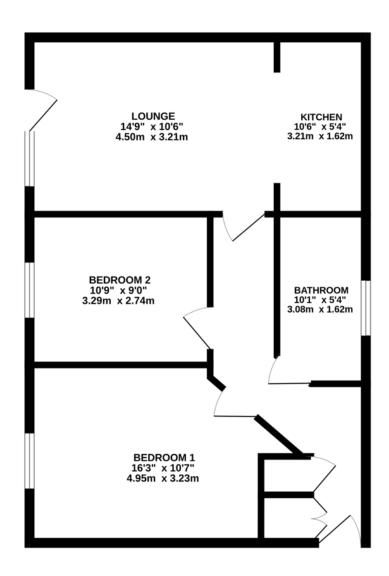

## **GROUND FLOOR** 604 sq.ft. (56.1 sq.m.) approx.

#### TOTAL FLOOR AREA: 604 sq.ft. (56.1 sq.m.) approx.

Whilst every attempt has been made to ensure the accuracy of the Booplan contained here, measurement of doors, windows, nooms and any other teems are approximate and no responsibility is taken for any error and according to the second of th