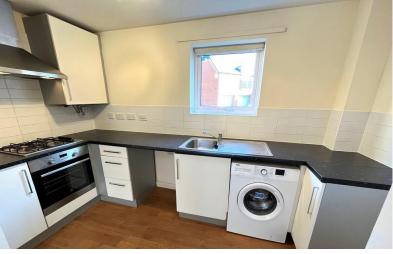

# KITCHEN

modern kitchen with white door fronts and grey worktops, built in stainless steel oven and hob with extractor over, sink and drainer, space and plumbing for washing machine and a dishwasher, fridge/freezer space, window to the rear