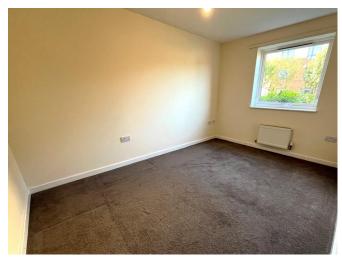

## LIVING AREA

with double doors to a small patio area, the is room offers space for lounge and dining area, opening into the kitchen area

BEDROOM 1 double bedroom with ample room for bed and furniture, window

BEDROOM 2 double bedroom with ample room for bed and furniture, window

BATHROOM modern white suite with WC, wash basin, bath with shower over, window to the rear