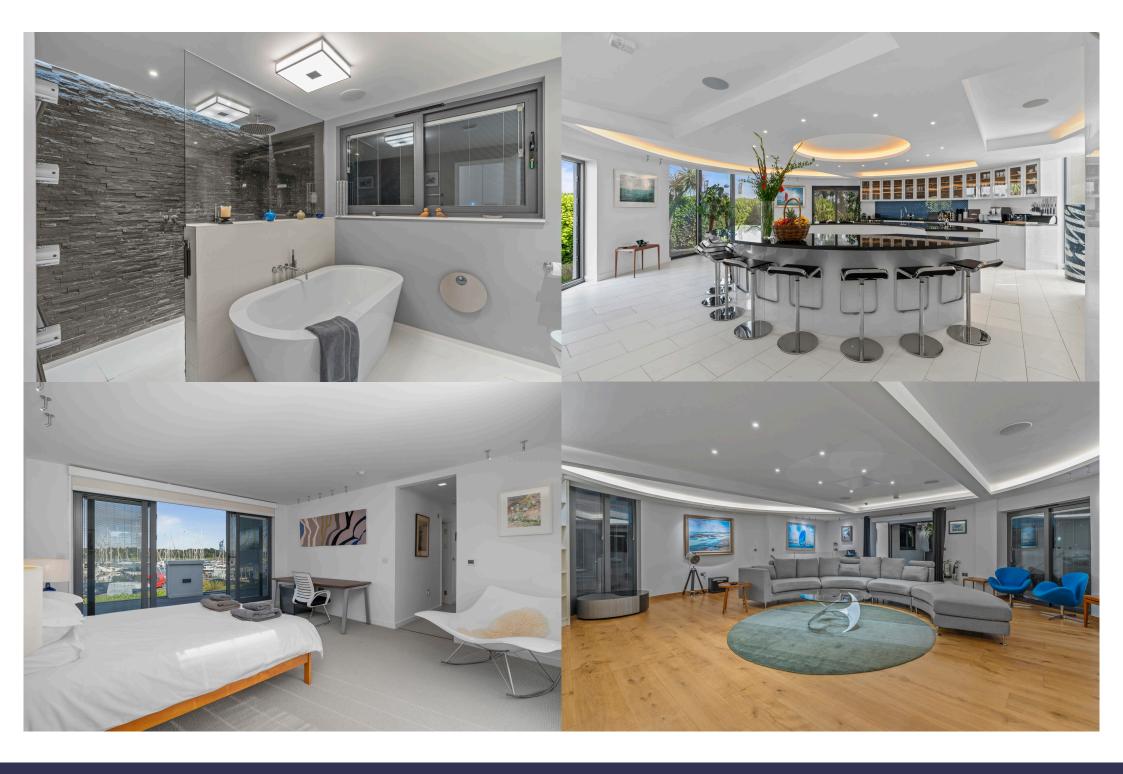

Boasting six generously sized bedrooms, each with its own ensuite bathroom, this home provides exceptional comfort and privacy for family and guests alike. The master suite is a true sanctuary, featuring direct access to a private balcony that overlooks the tranquil marina-perfect for morning coffee or evening relaxation.

The heart of this home is its stylish and unusual circular kitchen and entertaining area. Equipped with top-of-the-line appliances and designed for both functionality and flair, this space is ideal for culinary creations and social gatherings. The formal circular reception room, complete with a projector TV screen and balcony access, offering a seamless blend of indoor and outdoor living. The Crew House goes beyond traditional living with its array of luxurious amenities. The home includes a well-equipped gym, an internal splash pool for year-round enjoyment, and a double garage with a sweeping driveway for ample parking. The secluded rear gardens provide a serene outdoor retreat, perfect for relaxation and entertaining.