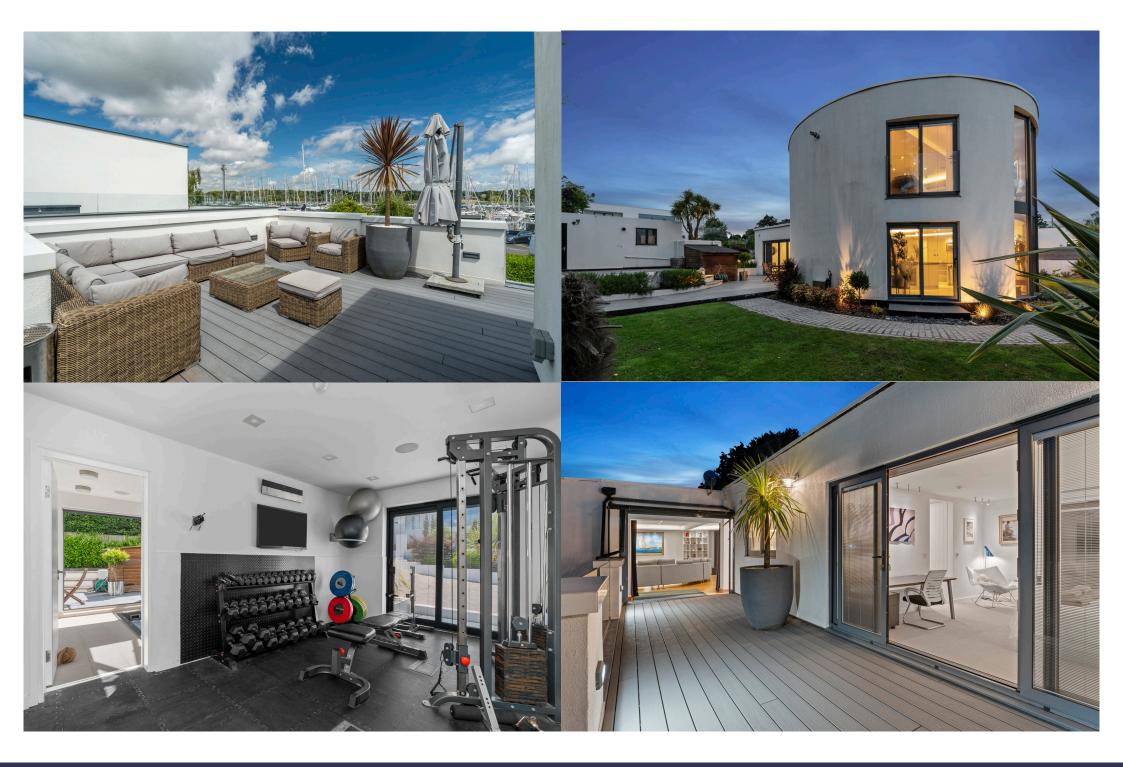

## **FEATURES**

- Six impressive double bedrooms all with high end en suites
- Indoor gym and Jacuzzi room
- Spacious balcony with composite decking and direct views of the River Hamble
- Over 4,000 square feet of internal accommodation on offer over two floors
- Prime coastal location in the heart of Hamble-Le-Rice
- Local marinas, access to the water and Hamble Village all within extremely close proximity
- Fast WiFi and EV charger
- State of the art audio-visual and lighting system

Boasting six generously sized bedrooms, each with its own ensuite bathroom, this home provides exceptional comfort and privacy for family and guests alike. The master suite is a true sanctuary, featuring direct access to a private balcony that overlooks the tranquil marina-perfect for morning coffee or evening relaxation.

The heart of this home is its stylish and unusual circular kitchen and entertaining area. Equipped with top-of-the-line appliances and designed for both functionality and flair, this space is ideal for culinary creations and social gatherings. The formal circular reception room, complete with a projector TV screen and balcony access, offering a seamless blend of indoor and outdoor living. The Crew House goes beyond traditional living with its array of luxurious amenities. The home includes a well-equipped gym, an internal splash pool for year-round enjoyment, and a double garage with a sweeping driveway for ample parking. The secluded rear gardens provide a serene outdoor retreat, perfect for relaxation and entertaining.