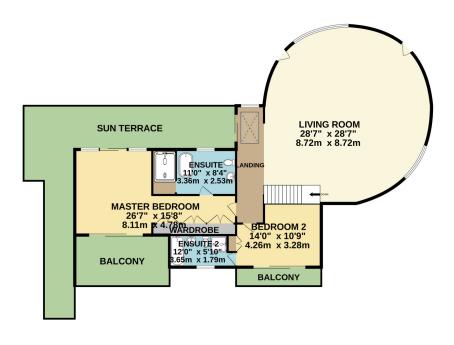

GROUND FLOOR 2937 sq.ft. (272.9 sq.m.) approx.

1ST FLOOR 1730 sq.ft. (160.7 sq.m.) approx.

## TOTAL FLOOR AREA: 4667 sq.ft. (433.6 sq.m.) approx.

Whilst every attempt has been made to ensure the accuracy of the floorplan contained here, measurements of doors, windows, rooms and any other items are approximate and no responsibility is taken for any error, omission or mis-statement. This plan is for illustrative purposes only and should be used as such by any prospective purchaser. The services, systems and appliances shown have not been tested and no guarantee as to their operability or efficiency can be given.

Made with Metropix ©2024

STORAGE