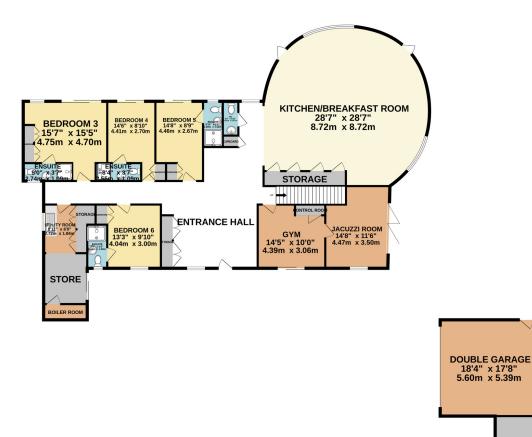

GROUND FLOOR 2937 sq.ft. (272.9 sq.m.) approx.

1ST FLOOR 1730 sq.ft. (160.7 sq.m.) approx.

## TOTAL FLOOR AREA: 4667 sq.ft. (433.6 sq.m.) approx.

Whilst every attempt has been made to ensure the accuracy of the floorplan contained here, measurements of doors, windows, rooms and any other items are approximate and no responsibility is taken for any error, omission or mis-statement. This plan is for illustrative purposes only and should be used as such by any prospective purchaser. The services, systems and appliances shown have not been tested and no guarantee as to their operability or efficiency can be given.

Made with Metropix ©2024

STORAGE