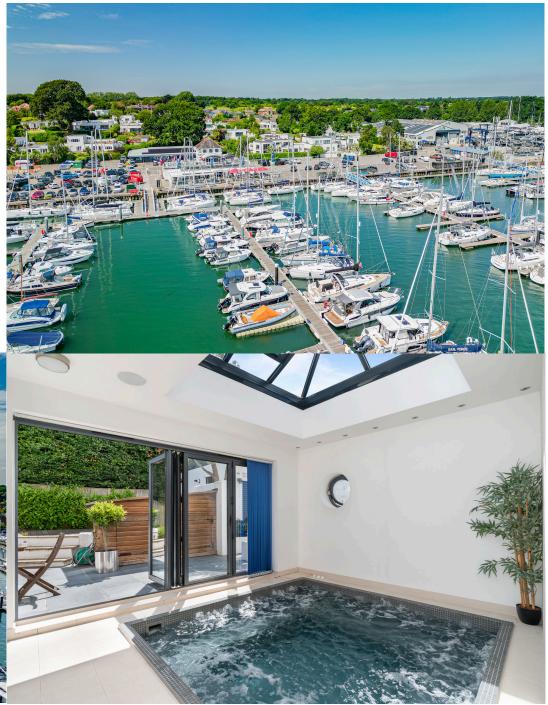

The heart of this home is its stylish and unusual circular kitchen and entertaining area. Equipped with top-of-the-line appliances and designed for both functionality and flair, this space is ideal for culinary creations and social gatherings. The formal circular reception room, complete with a projector TV screen and balcony access, offering a seamless blend of indoor and outdoor living. The Crew House goes beyond traditional living with its array of luxurious amenities. The home includes a well-equipped gym, an internal splash pool for year-round enjoyment, and a double garage with a sweeping driveway for ample parking. The secluded rear gardens provide a serene outdoor retreat, perfect for relaxation and entertaining.

Southampton airport 12 km Southampton cruise terminal 9.3km Local train station Hamble

etinacoveted conservation area, The Crew House offers the perfect balance of exclusivity and accessibility. Enjoy the vibrant lifestyle of Hamble, with its stunning waterfront views and recreational opportunities. The surrounding area offers excellent schools, breathtaking coastal walks, and a variety of dining experiences within Hamble Village.