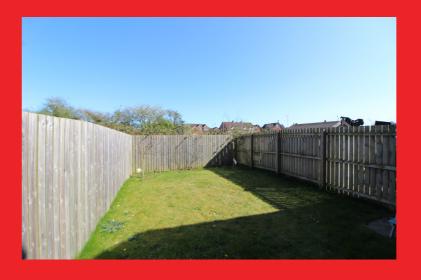

The property briefly comprises:- Entrance hall, Living room, Downstairs W.C and a Kitchen with stainless steel sink, space for washing machine, space for fridge freezer, gas hob with extractor over and an electric oven. To the first floor there are two double bedrooms and the family bathroom. Outside to the front are parking spaces for two cars and to the rear is a lawned garden.

Family Bathroom

Parking

Rear Garden