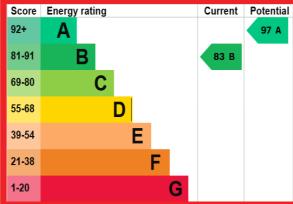

# Kitchen 2.21m x 3.97m (7'3" x 13') WC Living Room 3.57m (119") max x 3.97m (13')

### First Floor









# **HEATING AND INSULATION**

The property has gas-fired central heating, and uPVC double glazing.

# **SERVICES**

All mains services are connected to the property. None of the services or installations have been tested.

### ENURE

Freehold. Vacant possession upon completion.

### **COUNCIL TAX**

Council Tax is payable to the East Riding of Yorkshire Council. The property is shown in the Council Tax Property Bandings List in Valuation Band 'B' (verbal enquiry only).

### **VIEWINGS**

Strictly by appointment with the agent's Beverley office.



£185,000

25 Ploughmans Gardens, Woodmansey





12 Market Place, Beverley | 01482 866844 | www.dee-atkinson-harrison.co.uk

Disclaimer: Dee Atkinson & Harrison for themselves and for the vendors or lessors of this property, whose Agents they a