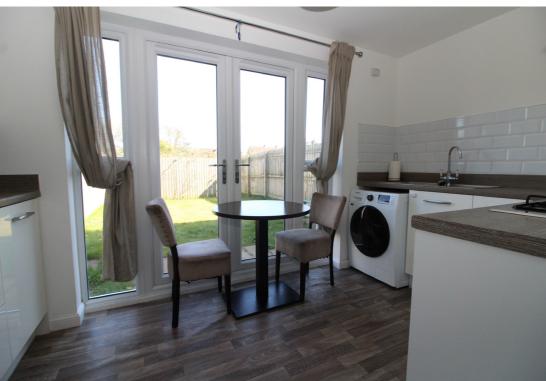

The property briefly comprises:- Entrance hall, Living room, Downstairs W.C and a Kitchen with stainless steel sink, space for washing machine, space for fridge freezer, gas hob with extractor over and an electric oven. To the first floor there are two double bedrooms and the family bathroom. Outside to the front are parking spaces for two cars and to the rear is a lawned garden.

# **ACCOMMODATION**

**Entrance Hall** 

Living Room

Downstairs W.C

Kitchen

First Floor Landing

Bedroom One

Bedroom Two

Family Bathroom

Parking

Rear Garden