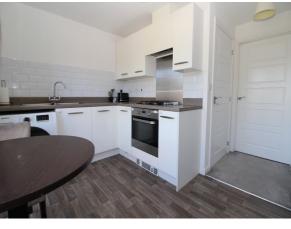

# Kitchen 2.21m x 3.97m (7'3" x 13') WC Living Room 3.57m (119") max x 3.97m (13')

The property briefly comprises:- Entrance hall, Living room, Downstairs W.C and a Kitchen with stainless steel sink, space for washing machine, space for fridge freezer, gas hob with extractor over and an electric oven. To the first floor there are two double bedrooms and the family bathroom. Outside to the front are parking spaces for two cars and to the rear is a lawned garden.

# **ACCOMMODATION**

**Entrance Hall** 

Living Room

Downstairs W.C

Kitchen

First Floor Landing

Bedroom One

Bedroom Two