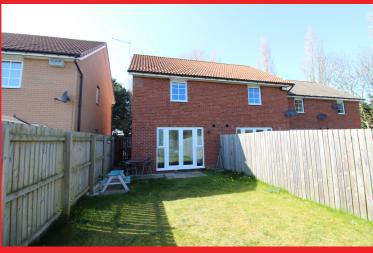

The property briefly comprises:- Entrance hall, Living room, Downstairs W.C and a Kitchen with stainless steel sink, space for washing machine, space for fridge freezer, gas hob with extractor over and an electric oven. To the first floor there are two double bedrooms and the family bathroom. Outside to the front are parking spaces for two cars and to the rear is a lawned garden.

Family Bathroom

Parking

Rear Garden