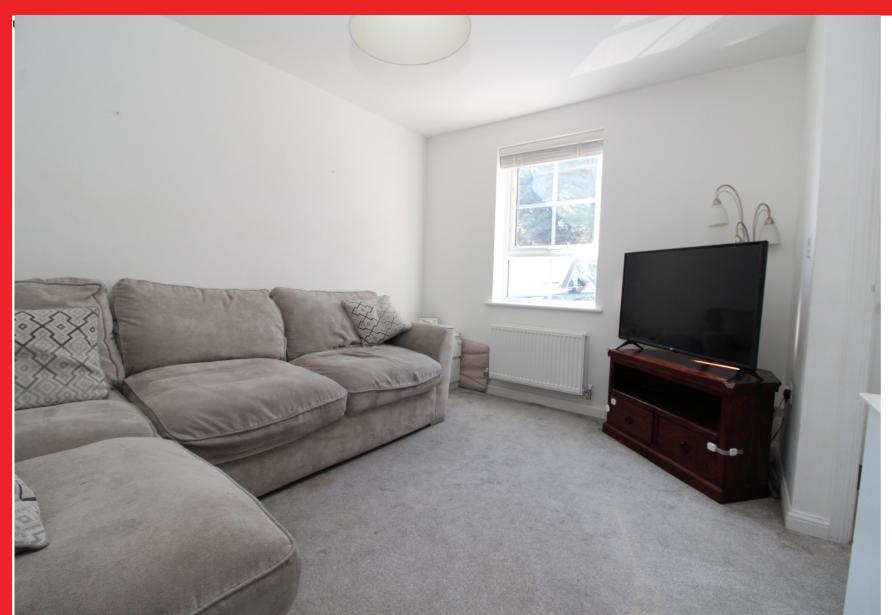

The property briefly comprises:- Entrance hall, Living room, Downstairs W.C and a Kitchen with stainless steel sink, space for washing machine, space for fridge freezer, gas hob with extractor over and an electric oven. To the first floor there are two double bedrooms and the family bathroom. Outside to the front are parking spaces for two cars and to the rear is a lawned garden.

# **ACCOMMODATION**

**Entrance Hall** 

Living Room

Downstairs W.C

Kitchen

First Floor Landing

Bedroom One

Bedroom Two