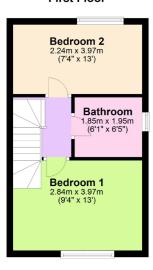

### First Floor

# **ACCOMMODATION**

**Entrance Hall** 

Living Room

Downstairs W.C

Kitchen

First Floor Landing

Bedroom One

Bedroom Two

Family Bathroom

Parking

Rear Garden