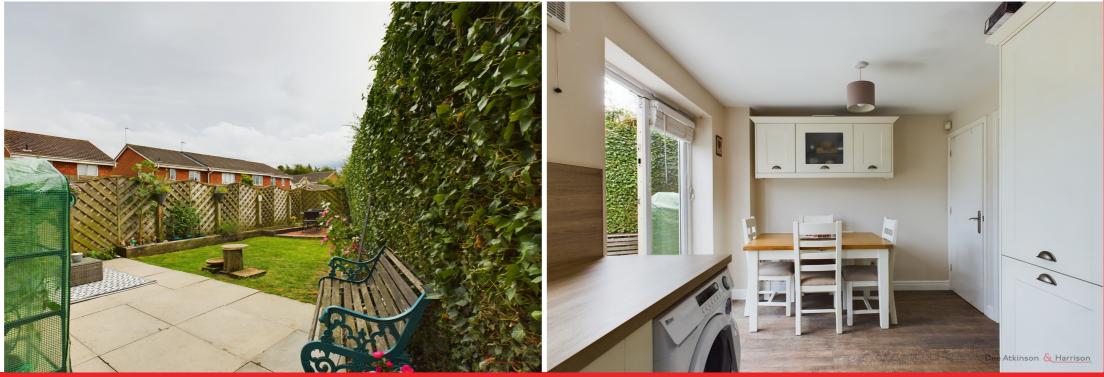

# 2 Woodmans Way, Beverley, HUI7 0TT

The property fully comprises of an Entrance hall, Downstairs WC, Living room with windows to the front and a Dining Kitchen with windows and french doors to the rear as well as a range of wall and base units, electric oven/hob and space for a washing machine. The first floor landing gives access to two good sized double bedrooms, one single bedroom and the family bathroom with panelled bath with shower over, low level wc, pedestal sink and partilly tiled walls. There is also a single garage to the side of the property.

Outside to the front is a small lawned garden and a very large driveway suitable for approximately four cars. To the rear is a private mostly lawned garden with a paved area and fenced borders.