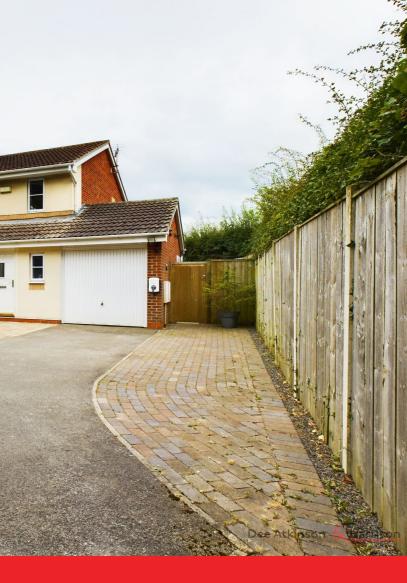

Outside to the front is a small lawned garden and a very large driveway suitable for approximately four cars. To the rear is a private mostly lawned garden with a paved area and fenced borders.