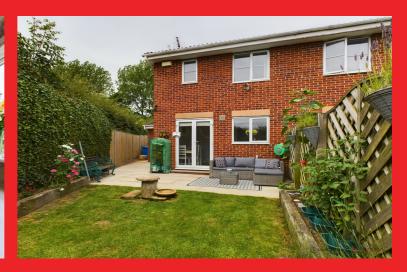

Outside to the front is a small lawned garden and a very large driveway suitable for approximately four cars. To the rear is a private mostly lawned garden with a paved area and fenced borders.