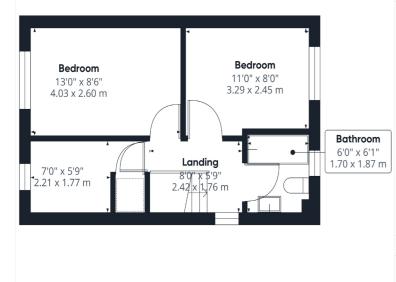

# 2 Woodmans Way, Beverley, HUI7 0TT

The property fully comprises of an Entrance hall, Downstairs WC, Living room with windows to the front and a Dining Kitchen with windows and french doors to the rear as well as a range of wall and base units, electric oven/hob and space for a washing machine. The first floor landing gives access to two good sized double bedrooms, one single bedroom and the family bathroom with panelled bath with shower over, low level wc, pedestal sink and partilly tiled walls. There is also a single garage to the side of the property.