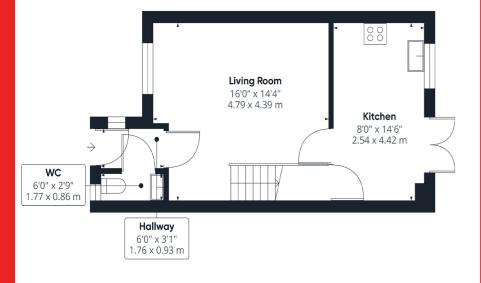

# 2 Woodmans Way, Beverley, HUI7 0TT

The property fully comprises of an Entrance hall, Downstairs WC, Living room with windows to the front and a Dining Kitchen with windows and french doors to the rear as well as a range of wall and base units, electric oven/hob and space for a washing machine. The first floor landing gives access to two good sized double bedrooms, one single bedroom and the family bathroom with panelled bath with shower over, low level wc, pedestal sink and partilly tiled walls. There is also a single garage to the side of the property.