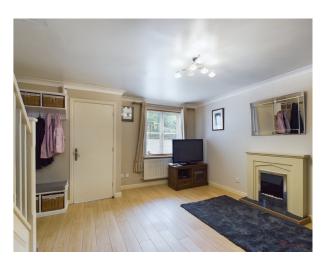

# 2 Woodmans Way, Beverley, HUI7 0TT

The property fully comprises of an Entrance hall, Downstairs WC, Living room with windows to the front and a Dining Kitchen with windows and french doors to the rear as well as a range of wall and base units, electric oven/hob and space for a washing machine. The first floor landing gives access to two good sized double bedrooms, one single bedroom and the family bathroom with panelled bath with shower over, low level wc, pedestal sink and partilly tiled walls. There is also a single garage to the side of the property.