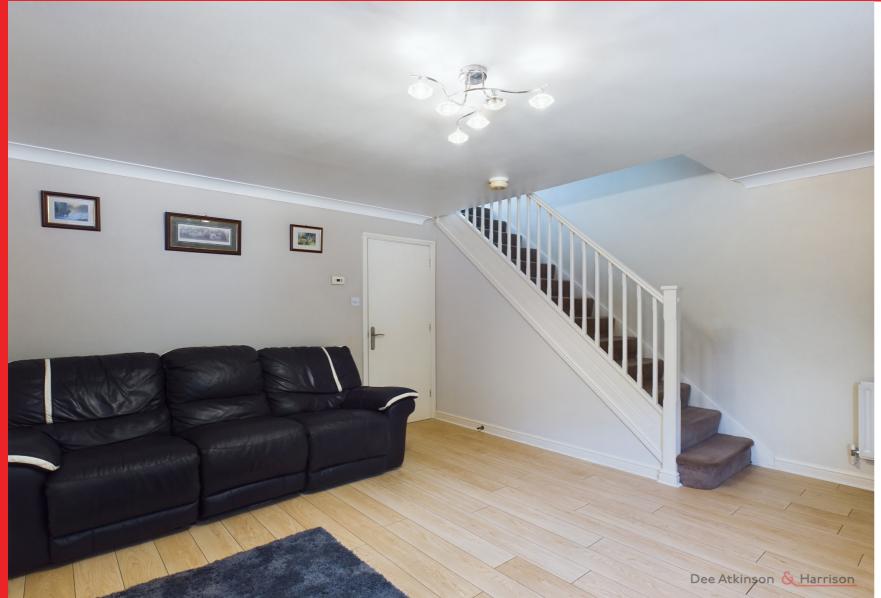

# 2 Woodmans Way, Beverley, HUI7 0TT

The property fully comprises of an Entrance hall, Downstairs WC, Living room with windows to the front and a Dining Kitchen with windows and french doors to the rear as well as a range of wall and base units, electric oven/hob and space for a washing machine. The first floor landing gives access to two good sized double bedrooms, one single bedroom and the family bathroom with panelled bath with shower over, low level wc, pedestal sink and partilly tiled walls. There is also a single garage to the side of the property.