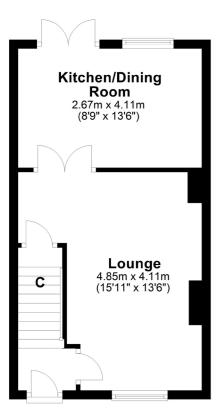

### **Ground Floor**

# **ACCOMMODATION**

**Entrance Hall** 

**Living Room** 

Dining Kitchen

3 Bedrooms

**Shower Room** 

Off Street Parking for 2 cars

**Rear Gardens** 

With gas central heating and uPVC double glazing the accommodation comprises: Entrance Hall, Living Room, attractively fitted Dining Kitchen with appliances including oven and hob as well as fridge and freezer. To the first floor are three Bedrooms all with fitted wardrobes, and a Shower Room with a large shower unit. There is off street parking for two cars to the front of the property and gardens to the rear that are laid with artificial lawn for ease of maintenance.