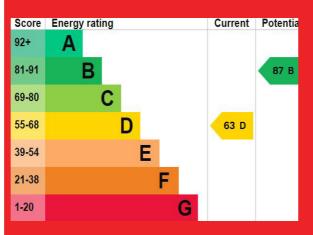

# **HEATING AND INSULATION**

The property has gas-fired central heating and uPVC double glazing.