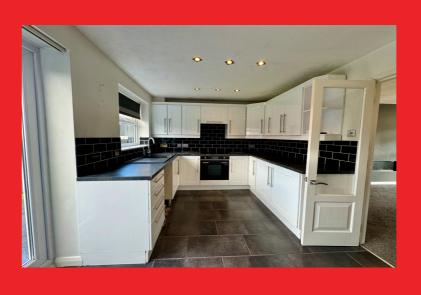

# **ACCOMMODATION**

**Entrance Hall** 

**Living Room** 

Dining Kitchen

3 Bedrooms

**Shower Room** 

Off Street Parking for 2 cars

**Rear Gardens** 

With gas central heating and uPVC double glazing the accommodation comprises: Entrance Hall, Living Room, attractively fitted Dining Kitchen with appliances including oven and hob as well as fridge and freezer. To the first floor are three Bedrooms all with fitted wardrobes, and a Shower Room with a large shower unit. There is off street parking for two cars to the front of the property and gardens to the rear that are laid with artificial lawn for ease of maintenance.