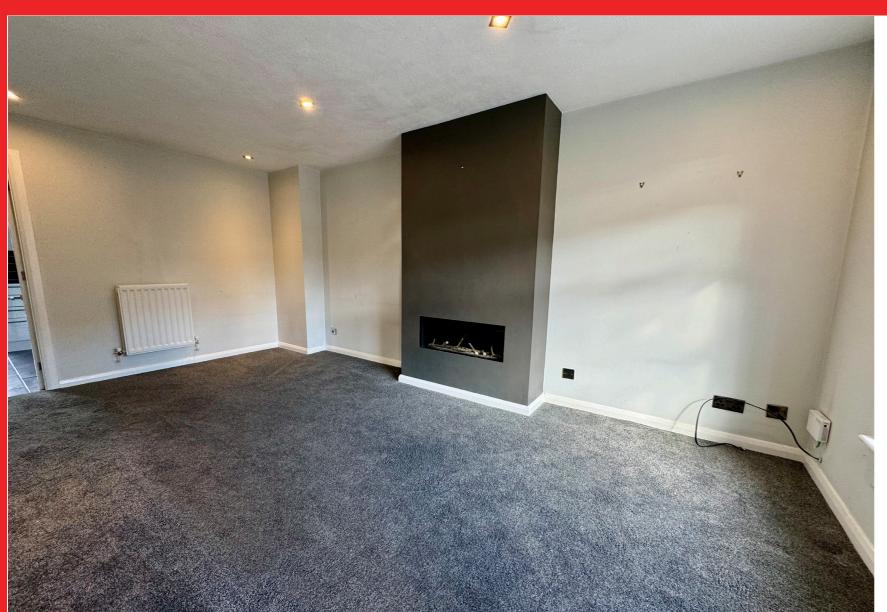

# **ACCOMMODATION**

**Entrance Hall** 

**Living Room** 

Dining Kitchen

3 Bedrooms

**Shower Room** 

Off Street Parking for 2 cars

**Rear Gardens** 

With gas central heating and uPVC double glazing the accommodation comprises: Entrance Hall, Living Room, attractively fitted Dining Kitchen with appliances including oven and hob as well as fridge and freezer. To the first floor are three Bedrooms all with fitted wardrobes, and a Shower Room with a large shower unit. There is off street parking for two cars to the front of the property and gardens to the rear that are laid with artificial lawn for ease of maintenance.