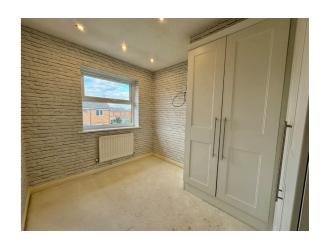

# **ACCOMMODATION**

**Entrance Hall** 

**Living Room** 

Dining Kitchen

3 Bedrooms

**Shower Room** 

Off Street Parking for 2 cars

**Rear Gardens** 

With gas central heating and uPVC double glazing the accommodation comprises: Entrance Hall, Living Room, attractively fitted Dining Kitchen with appliances including oven and hob as well as fridge and freezer. To the first floor are three Bedrooms all with fitted wardrobes, and a Shower Room with a large shower unit. There is off street parking for two cars to the front of the property and gardens to the rear that are laid with artificial lawn for ease of maintenance.