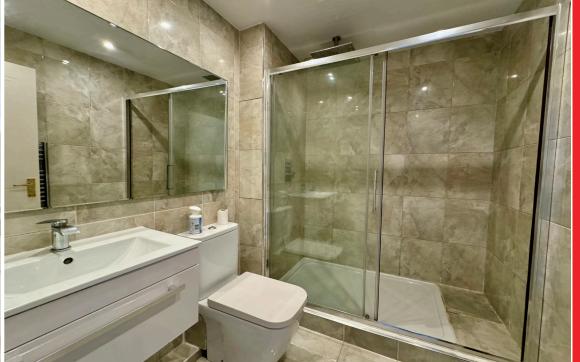

# **ACCOMMODATION**

**Entrance Hall** 

**Living Room** 

Dining Kitchen

3 Bedrooms

**Shower Room** 

Off Street Parking for 2 cars

**Rear Gardens** 

With gas central heating and uPVC double glazing the accommodation comprises: Entrance Hall, Living Room, attractively fitted Dining Kitchen with appliances including oven and hob as well as fridge and freezer. To the first floor are three Bedrooms all with fitted wardrobes, and a Shower Room with a large shower unit. There is off street parking for two cars to the front of the property and gardens to the rear that are laid with artificial lawn for ease of maintenance.