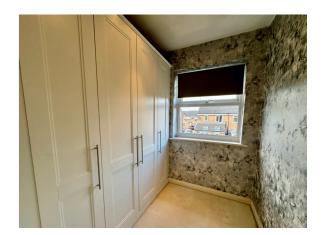

# **ACCOMMODATION**

**Entrance Hall** 

**Living Room** 

Dining Kitchen

3 Bedrooms

**Shower Room** 

Off Street Parking for 2 cars

**Rear Gardens** 

With gas central heating and uPVC double glazing the accommodation comprises: Entrance Hall, Living Room, attractively fitted Dining Kitchen with appliances including oven and hob as well as fridge and freezer. To the first floor are three Bedrooms all with fitted wardrobes, and a Shower Room with a large shower unit. There is off street parking for two cars to the front of the property and gardens to the rear that are laid with artificial lawn for ease of maintenance.