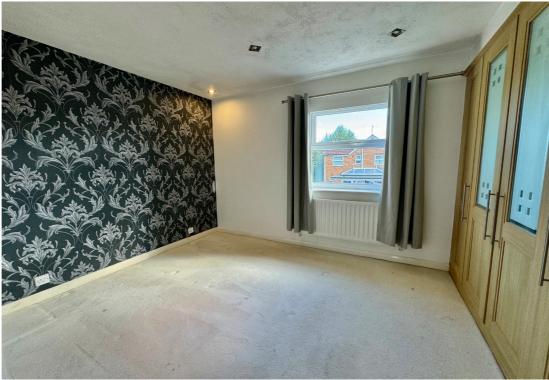

# **ACCOMMODATION**

**Entrance Hall** 

**Living Room** 

Dining Kitchen

3 Bedrooms

**Shower Room** 

Off Street Parking for 2 cars

**Rear Gardens** 

With gas central heating and uPVC double glazing the accommodation comprises: Entrance Hall, Living Room, attractively fitted Dining Kitchen with appliances including oven and hob as well as fridge and freezer. To the first floor are three Bedrooms all with fitted wardrobes, and a Shower Room with a large shower unit. There is off street parking for two cars to the front of the property and gardens to the rear that are laid with artificial lawn for ease of maintenance.