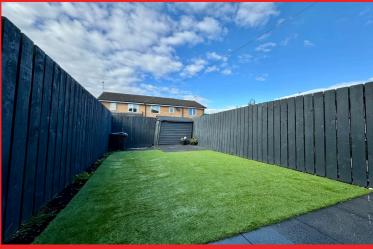

# **ACCOMMODATION**

**Entrance Hall** 

**Living Room** 

Dining Kitchen

3 Bedrooms

**Shower Room** 

Off Street Parking for 2 cars

**Rear Gardens** 

With gas central heating and uPVC double glazing the accommodation comprises: Entrance Hall, Living Room, attractively fitted Dining Kitchen with appliances including oven and hob as well as fridge and freezer. To the first floor are three Bedrooms all with fitted wardrobes, and a Shower Room with a large shower unit. There is off street parking for two cars to the front of the property and gardens to the rear that are laid with artificial lawn for ease of maintenance.