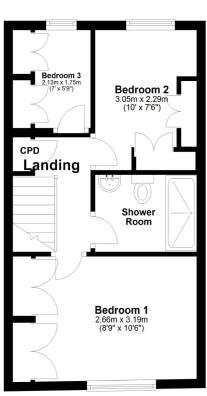

## **First Floor**

£209,950

87 Butterfly Meadows, Beverley

# **ACCOMMODATION**

**Entrance Hall** 

**Living Room** 

Dining Kitchen

3 Bedrooms

**Shower Room** 

Off Street Parking for 2 cars

**Rear Gardens** 

With gas central heating and uPVC double glazing the accommodation comprises: Entrance Hall, Living Room, attractively fitted Dining Kitchen with appliances including oven and hob as well as fridge and freezer. To the first floor are three Bedrooms all with fitted wardrobes, and a Shower Room with a large shower unit. There is off street parking for two cars to the front of the property and gardens to the rear that are laid with artificial lawn for ease of maintenance.