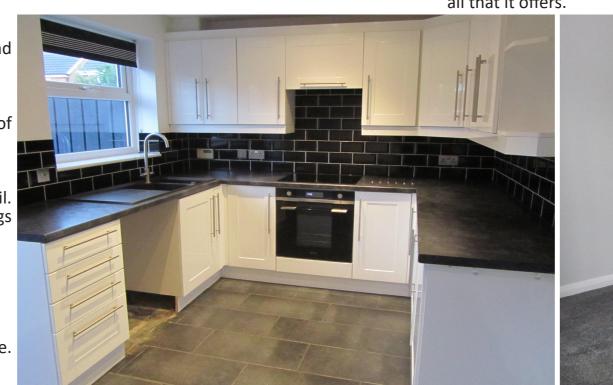

#### DESCRIPTION

A modern 3 bedroom mid town house this well regarded residential developm on the north side of Beverley. The prope offers well presented accommodation t will suit a range of purchasers, particul first time and investment buyers.

With gas central heating and uPVC dou glazing the accommodation comprise Entrance Hall, Living Room, attractive fitted Dining Kitchen with appliant including oven and hob as well as fri and freezer. To the first floor are the Bedrooms all with fitted wardrobes, a a Shower Room with a large shower up There is off street parking for two cars the front of the property and gardens the rear that are laid with artificial lawn ease of maintenance.

#### ACCOMMODATION

| e on   | Entrance Hall                               |
|--------|---------------------------------------------|
| nent   |                                             |
| perty  | Living Room                                 |
| that   |                                             |
| llarly | Dining Kitchen                              |
|        |                                             |
|        | 3 Bedrooms                                  |
| uble   |                                             |
| ises:  | Shower Room                                 |
| ively  |                                             |
| nces   | Off Street Parking for 2 cars               |
| ridge  |                                             |
| hree   | Rear Gardens                                |
| and    |                                             |
| unit.  | LOCATION                                    |
| rs to  |                                             |
| ns to  | The property occupies a cul de sac location |
| n for  | in a popular residential development on     |
|        | the north side of Beverley.                 |
|        |                                             |