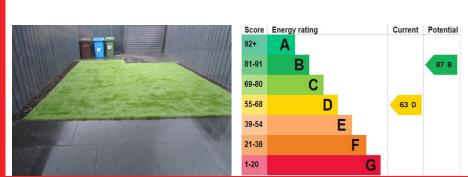

#### **HEATING AND INSULATION**

The property has a gas-fired central heating system and uPVC double glazing.