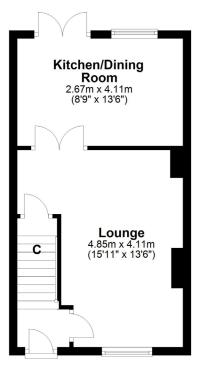

#### ACCOMMODATION

| e on   | Entrance Hall                               |
|--------|---------------------------------------------|
| nent   |                                             |
| perty  | Living Room                                 |
| that   |                                             |
| llarly | Dining Kitchen                              |
|        |                                             |
|        | 3 Bedrooms                                  |
| uble   |                                             |
| ises:  | Shower Room                                 |
| ively  |                                             |
| nces   | Off Street Parking for 2 cars               |
| ridge  |                                             |
| hree   | Rear Gardens                                |
| and    |                                             |
| unit.  | LOCATION                                    |
| rs to  |                                             |
| ns to  | The property occupies a cul de sac location |
| n for  | in a popular residential development on     |
|        | the north side of Beverley.                 |
|        |                                             |