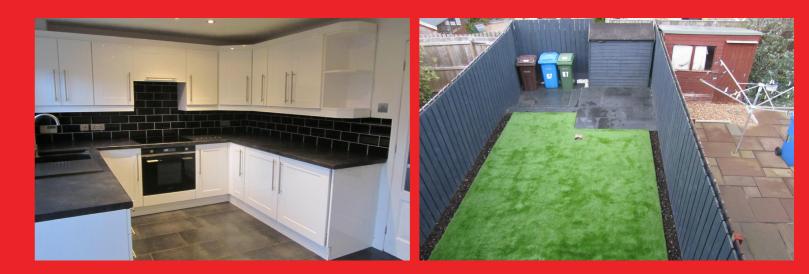

With gas central heating and uPVC dou glazing the accommodation comprise Entrance Hall, Living Room, attractive fitted Dining Kitchen with appliant including oven and hob as well as fri and freezer. To the first floor are the Bedrooms all with fitted wardrobes, a a Shower Room with a large shower up There is off street parking for two cars the front of the property and gardens the rear that are laid with artificial lawn ease of maintenance.

#### ACCOMMODATION

| e on   | Entrance Hall                               |
|--------|---------------------------------------------|
| nent   |                                             |
| perty  | Living Room                                 |
| that   |                                             |
| llarly | Dining Kitchen                              |
|        |                                             |
|        | 3 Bedrooms                                  |
| uble   |                                             |
| ises:  | Shower Room                                 |
| ively  |                                             |
| nces   | Off Street Parking for 2 cars               |
| ridge  |                                             |
| hree   | Rear Gardens                                |
| and    |                                             |
| unit.  | LOCATION                                    |
| rs to  |                                             |
| ns to  | The property occupies a cul de sac location |
| n for  | in a popular residential development on     |
|        | the north side of Beverley.                 |
|        |                                             |