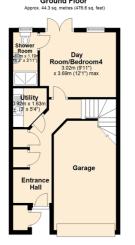

## **Ground Floor**

**Entrance Hall** 

Cloaks Cupboard

Utility Room

Bedroom 4 / Day Room with En Suite Shower Room