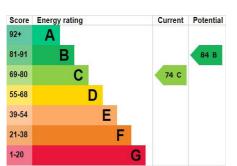

#### **HEATING AND INSULATION**

The property has a gas-fired radiator central heating system and uPVC double glazing.