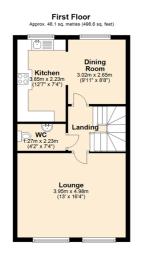

Total area: approx. 262.6 sq. metres (2826.8 sq. feet)



















£365,000

8 Juniper Chase, Beverley





12 Market Place, Beverley | 01482 866844 | www.dee-atkinson-harrison.co.uk

Disclaimer: Dee Atkinson & Harrison for themselves and for the vendors or lessors of this property, whose Agents they are, give notice that these particulars are produced in good faith, are set out as a general guide only and do not constitute any part of a Contract. No person in the employment of Dee Atkinson & Harrison has any authority to make any representation or warranty whatever in relation to this property.

Dee Atkinson & Harrison



# 8 Juniper Chase, Beverley, HU17 8GD

## **DESCRIPTION**

A superb modern three storey 3 or 4 bedroom townhouse in this sought after residential development providing walking access to both Beverley town centre and th