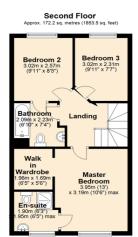

## **Second Floor**

Master Bedroom Suite with En Suite Shower Room and walk-in wardrobe.

direct door to the bathroom so could use it as an en suite)

**House Bathroom** 

Driveway

Garage

Rear Garden