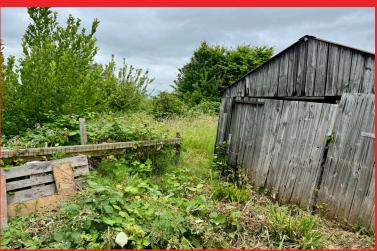

## Land at the rear of 185 Grovehill Road, Beverley, HU17 0ET

A plot of land to the rear of 185 case can be found on the East Riding Grovehill Road approximately 0.11 of Yorkshire planning portal under the acres in total and held under title reference 22/03412/PLF. The owner YEA77445. We are informed that has decided to sell the property as the land was kept to be the builder he and his family no longer live in the of No's 181-191 Grovehill Road and area. The area has been used as a passed through the family, being garden before. The land is accessed retained by them when No 185 was via a '10' foot located between No's sold by them. The current owner 191 and 193 Grovehill Road and has no longer has a use for it. Planning right of access over it. permission for a single dwelling was sought and refused in 2023 and the