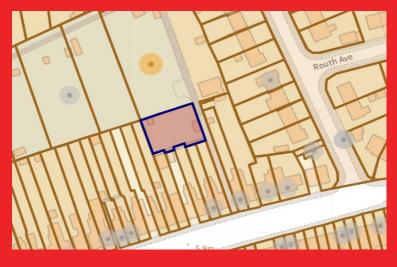

## Land at the rear of 185 Grovehill Road, Beverley, HU17 0ET

A plot of land to the rear of 185 case can be found on the East Riding Grovehill Road approximately 0.11 of Yorkshire planning portal under the acres in total and held under title reference 22/03412/PLF. The owner YEA77445. We are informed that has decided to sell the property as the land was kept to be the builder he and his family no longer live in the of No's 181-191 Grovehill Road and area. The area has been used as a passed through the family, being garden before. The land is accessed retained by them when No 185 was via a '10' foot located between No's sold by them. The current owner 191 and 193 Grovehill Road and has no longer has a use for it. Planning right of access over it. permission for a single dwelling was sought and refused in 2023 and the