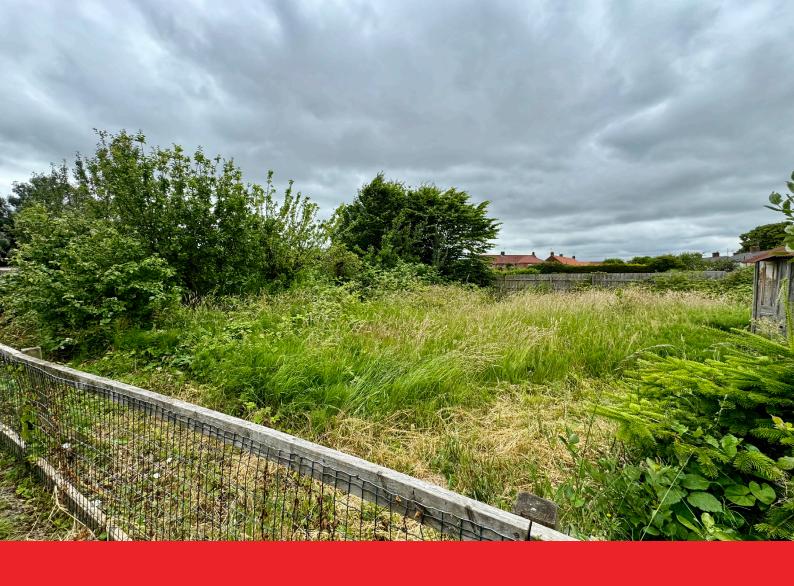

## Land at the rear of 185 Grovehill Road, Beverley, HU17 0ET

A plot of land to the rear of 185 case can be found on the East Riding Grovehill Road approximately 0.11 of Yorkshire planning portal under the acres in total and held under title reference 22/03412/PLF. The owner YEA77445. We are informed that has decided to sell the property as the land was kept to be the builder he and his family no longer live in the of No's 181-191 Grovehill Road and area. The area has been used as a passed through the family, being garden before. The land is accessed retained by them when No 185 was via a '10' foot located between No's sold by them. The current owner 191 and 193 Grovehill Road and has no longer has a use for it. Planning right of access over it. permission for a single dwelling was sought and refused in 2023 and the