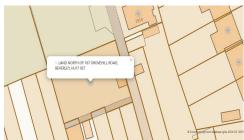

## Land at the rear of 185 Grovehill Road, Beverley, HU17 0ET

A plot of land to the rear of 185 case can be found on the East Riding Grovehill Road approximately 0.11 of Yorkshire planning portal under the acres in total and held under title reference 22/03412/PLF. The owner YEA77445. We are informed that has decided to sell the property as the land was kept to be the builder he and his family no longer live in the of No's 181-191 Grovehill Road and area. The area has been used as a passed through the family, being garden before. The land is accessed retained by them when No 185 was via a '10' foot located between No's sold by them. The current owner 191 and 193 Grovehill Road and has no longer has a use for it. Planning right of access over it. permission for a single dwelling was sought and refused in 2023 and the