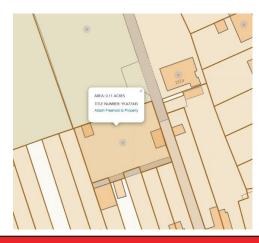

## Land at the rear of 185 Grovehill Road, Beverley, HU17 0ET

A plot of land to the rear of 185 case can be found on the East Riding Grovehill Road approximately 0.11 of Yorkshire planning portal under the acres in total and held under title reference 22/03412/PLF. The owner YEA77445. We are informed that has decided to sell the property as the land was kept to be the builder he and his family no longer live in the of No's 181-191 Grovehill Road and area. The area has been used as a passed through the family, being garden before. The land is accessed retained by them when No 185 was via a '10' foot located between No's sold by them. The current owner 191 and 193 Grovehill Road and has no longer has a use for it. Planning right of access over it. permission for a single dwelling was sought and refused in 2023 and the