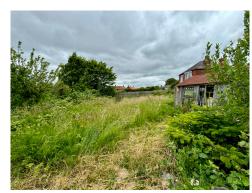

## Land at the rear of 185 Grovehill Road, Beverley, HU17 0ET

A plot of land to the rear of 185 case can be found on the East Riding Grovehill Road approximately 0.11 of Yorkshire planning portal under the acres in total and held under title reference 22/03412/PLF. The owner YEA77445. We are informed that has decided to sell the property as the land was kept to be the builder he and his family no longer live in the of No's 181-191 Grovehill Road and area. The area has been used as a passed through the family, being garden before. The land is accessed retained by them when No 185 was via a '10' foot located between No's sold by them. The current owner 191 and 193 Grovehill Road and has no longer has a use for it. Planning right of access over it. permission for a single dwelling was sought and refused in 2023 and the