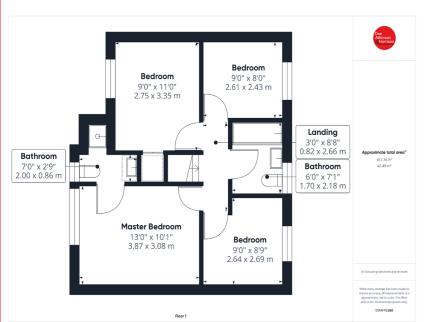

#### DESCRIPTION

This is a really lovely home with potential for further improvement and recommended. details of what each room offers: Through Living Room Dining Room **Rear Gardens** 

A well presented and proportioned 4 an early internal inspection is highly bedroom detached house on this highly regarded residential development on the north side of Beverley. With a Please see our 360 degree tour for full good sized garden that may offer the chance to extend (subject to necessary https://tour.giraffe360.com/ permissions) it provides excellent, f69c737ff34f41d3b910be274c527bf2/ modern family accommodation that is sure to appeal to a range of purchasers. Accommodation With gas central heating and uPVC Entrance Hall double glazing the accommodation in full comprises: Entrance Hall, through Living Room, Dining Room with archway Modern Fitted Kitchen opening on to a modern Fitted Kitchen Utility Room with fitted dishwasher, oven and hob, WC Cloaks a Utility Room and WC Cloaks. To Landing the first floor are a Master Bedroom Master Bedroom with En Suite Shower Room, 3 further 3 Further Bedrooms Bedrooms and a House Bathroom. House Bathroom There are gardens to the front of the Front Gardens property and a long driveway leads to a detached brick built garage with up Driveway and over door. There are further good Detached Garage sized, largely lawned gardens to the rear with fencing, hedging and walls to perimeters.