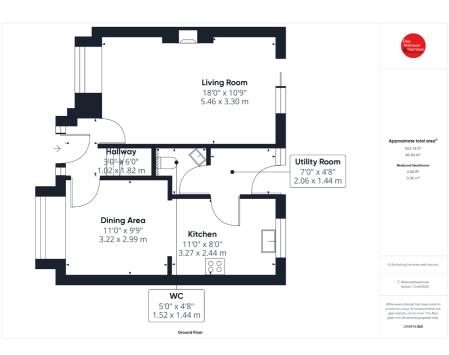

#### DESCRIPTION

This is a really lovely home with potential for further improvement and recommended. details of what each room offers: Through Living Room Dining Room **Rear Gardens** 

A well presented and proportioned 4 an early internal inspection is highly bedroom detached house on this highly regarded residential development on the north side of Beverley. With a Please see our 360 degree tour for full good sized garden that may offer the chance to extend (subject to necessary https://tour.giraffe360.com/ permissions) it provides excellent, f69c737ff34f41d3b910be274c527bf2/ modern family accommodation that is sure to appeal to a range of purchasers. Accommodation With gas central heating and uPVC Entrance Hall double glazing the accommodation in full comprises: Entrance Hall, through Living Room, Dining Room with archway Modern Fitted Kitchen opening on to a modern Fitted Kitchen Utility Room with fitted dishwasher, oven and hob, WC Cloaks a Utility Room and WC Cloaks. To Landing the first floor are a Master Bedroom Master Bedroom with En Suite Shower Room, 3 further 3 Further Bedrooms Bedrooms and a House Bathroom. House Bathroom There are gardens to the front of the Front Gardens property and a long driveway leads to a detached brick built garage with up Driveway and over door. There are further good Detached Garage sized, largely lawned gardens to the rear with fencing, hedging and walls to perimeters.