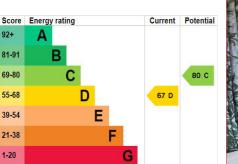

#### **HEATING AND INSULATION**

The property has a gas-fired central heating system and uPVC double glazing.