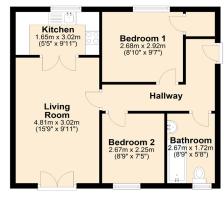

**Viewings:** Strictly by appointment with the agent's Beverley office. Tel: (01482) 866844.

Floor Plan

Total area: approx. 47.1 sq. metres (507.2 sq. feet)

12 Market Place, Beverley, HUI7 8BB | 01482 866844 | www.dee-atkinson-harrison.co.uk