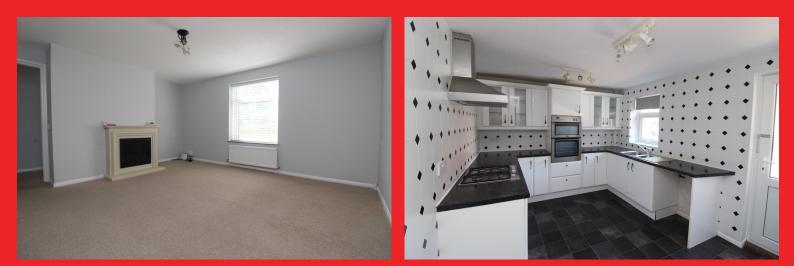

The well presented accommodation comprises of: Entrance Hall, Living Room with feature fireplace, modern fitted Dining Kitchen with electric oven and grill as well as a gas hob. There is a good sized Double Bedroom, further Bedroom and modern Bathroom with white suite and shower over the bath. The property benefits from a gas fired central heating system and double glazing.