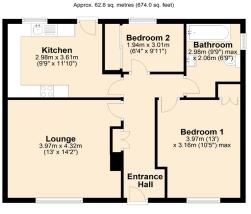

The well presented accommodation comprises of: Entrance Hall, Living Room with feature fireplace, modern fitted Dining Kitchen with electric oven and grill as well as a gas hob. There is a good sized Double Bedroom, further Bedroom and modern Bathroom with white suite and shower over the bath. The property benefits from a gas fired central heating system and double glazing.

**Viewings:** Strictly by appointment with the agent's Beverley office. Tel: (01482) 866844.

Total area: approx. 62.6 sq. metres (674.0 sq. feet)

I2 Market Place, Beverley, HUI7 8BB | 01482 866844 | www.dee-atkinson-harrison.co.uk