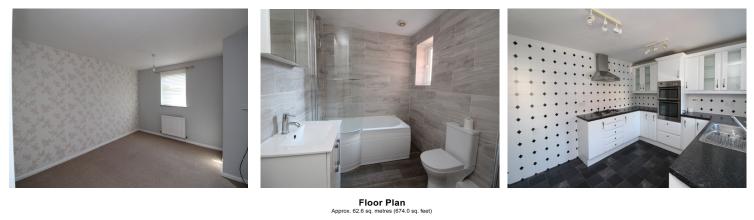

The well presented accommodation comprises of: Entrance Hall, Living Room with feature fireplace, modern fitted Dining Kitchen with electric oven and grill as well as a gas hob. There is a good sized Double Bedroom, further Bedroom and modern Bathroom with white suite and shower over the bath. The property benefits from a gas fired central heating system and double glazing.

**Viewings:** Strictly by appointment with the agent's Beverley office. Tel: (01482) 866844.

Total area: approx. 62.6 sq. metres (674.0 sq. feet)

I2 Market Place, Beverley, HUI7 8BB | 01482 866844 | www.dee-atkinson-harrison.co.uk