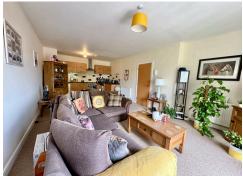

The well presented accommodation benefits from electric central heating, double glazing and is well presented. In full it comprises: Entrance Hall with cupboard, large Living Room with a modern open plan kitchen including halogen hob, electric oven and free standing washing machine and fridge freezer. The westerly facing French windows in the living area bring in lots of light due to the apartment being on the second floor. There is a good sized Double Bedroom, also with French windows and a Bathroom with a modern white suite and shower over the bath. The property benefits from a designated parking space as well.