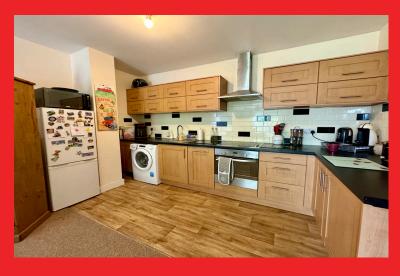

The well presented accommodation benefits from electric central heating, double glazing and is well presented. In full it comprises: Entrance Hall with cupboard, large Living Room with a modern open plan kitchen including halogen hob, electric oven and free standing washing machine and fridge freezer. The westerly facing French windows in the living area bring in lots of light due to the apartment being on the second floor. There is a good sized Double Bedroom, also with French windows and a Bathroom with a modern white suite and shower over the bath. The property benefits from a designated parking space as well.