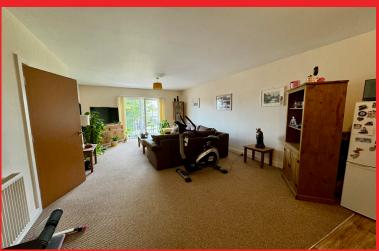

The well presented accommodation benefits from electric central heating, double glazing and is well presented. In full it comprises: Entrance Hall with cupboard, large Living Room with a modern open plan kitchen including halogen hob, electric oven and free standing washing machine and fridge freezer. The westerly facing French windows in the living area bring in lots of light due to the apartment being on the second floor. There is a good sized Double Bedroom, also with French windows and a Bathroom with a modern white suite and shower over the bath. The property benefits from a designated parking space as well.