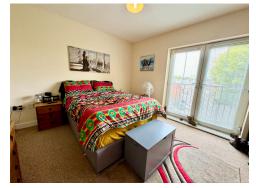

The well presented accommodation benefits from electric central heating, double glazing and is well presented. In full it comprises: Entrance Hall with cupboard, large Living Room with a modern open plan kitchen including halogen hob, electric oven and free standing washing machine and fridge freezer. The westerly facing French windows in the living area bring in lots of light due to the apartment being on the second floor. There is a good sized Double Bedroom, also with French windows and a Bathroom with a modern white suite and shower over the bath. The property benefits from a designated parking space as well.