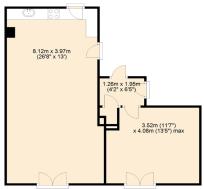

Ground Floor approx. 50.6 sq. metres (544.5 sq. feet)

Total area: approx. 50.6 sq. metres (544.5 sq. feet)

12 Market Place, Beverley, HUI7 8BB | 01482 866844 | www.dee-atkinson-harrison.co.uk

Disclaimer: Dee Atkinson & Harrison for themselves and for the vendors or lessors of this property, whose Agents they are, give notice that these particulars are produced in good faith, are set out as a general guide only and do not constitute any part of a Contract. No person in the employment of Dee Atkinson & Harrison has any authority to make any representation or warranty whatever in relation to this property.