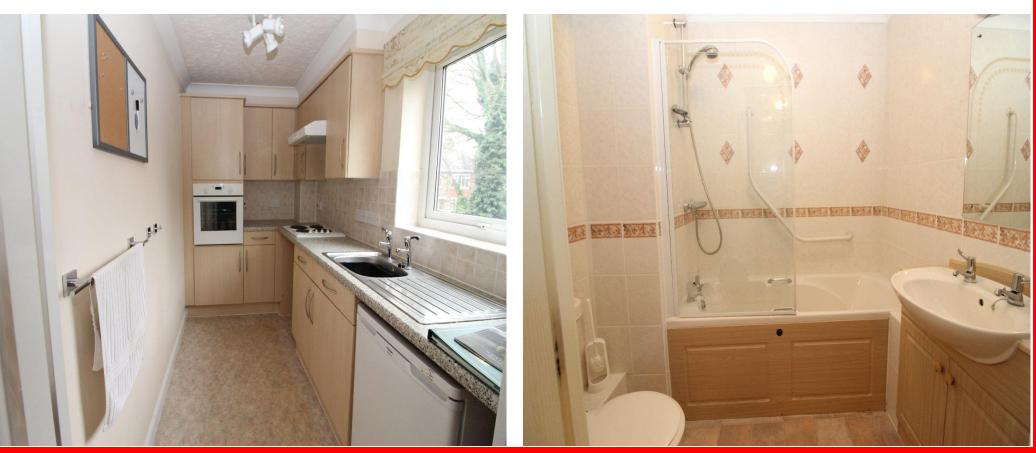

## **KITCHEN**

With a range of fitted base, wall and drawer units with matching work surfaces above together with a built-in oven and separate hob above which there is an extractor hood.

## **BATHROOM**

Comprising a panelled bath with shower above, a low flush WC and a vanity wash hand basin. The walls are fully tiled.