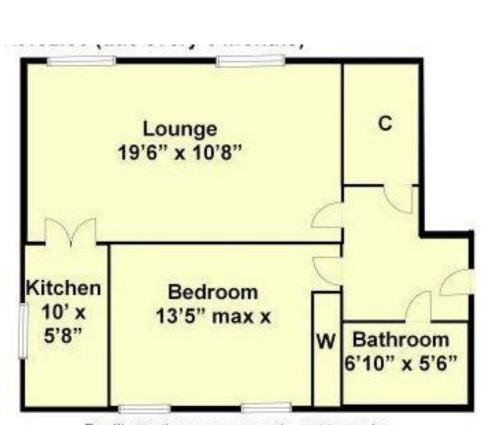

## THE ACCOMMODATION COMPRISES:

#### **GROUND FLOOR**

#### COMMUNAL ENTRANCE VESTIBULE

Being accessed via a security system which Within the kitchen there is also a stainless provides maximum security for the whole steel sink unit with mixer taps. building. There are further double doors which lead through to the communal ground BEDROOM floor entrance hall which in turn provides Having a window to the front elevation, electric storage heater and fitted doubleaccess via a panelled doorway to the House Manager's office, residents' lounge and a lift fronted mirrored wardrobes. to all floors.

#### **PRIVATE ENTRANCE HALL**

Having an electric night storage heater and cove moulded finishing to the ceiling. Off the OUTSIDE entrance hall there is an airing cupboard The development boasts communal wellstocked and well-maintained gardens with which houses the water heater together with a further separate storage cupboard which mature shrub, tree and flower borders houses the electric meter. together with seating areas. The front elevation enjoys a south facing aspect.

#### LOUNGE

To the rear of the development there is a car A bright and airy room with two windows and electric storage heater. There are double parking area. It should be noted however doors leading to the... that there are no reserved parking spaces and parking is on a first-come, first-served basis. Visitor parking areas are also provided.

## **KITCHEN**

With a range of fitted base, wall and drawer units with matching work surfaces above together with a built-in oven and separate hob above which there is an extractor hood.

## **BATHROOM**

Comprising a panelled bath with shower above, a low flush WC and a vanity wash hand basin. The walls are fully tiled.