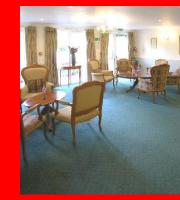

#### COMMUNAL ENTRANCE VESTIBULE

Being accessed via a security system which Within the kitchen there is also a stainless provides maximum security for the whole steel sink unit with mixer taps. building. There are further double doors which lead through to the communal ground BEDROOM floor entrance hall which in turn provides Having a window to the front elevation, electric storage heater and fitted doubleaccess via a panelled doorway to the House Manager's office, residents' lounge and a lift fronted mirrored wardrobes. to all floors.

## 16 Shardeloes Court, Cottingham

We are pleased to offer to the market this well-presented and ready-to-move into second floor self-contained purpose built apartment within this popular McCarthy & Stone development which benefits from attractive well-maintained communal gardens. Boasting uPVC double glazing throughout together with Economy 7 night storage heating, the apartment requires a full internal inspection to be fully appreciated and comprises a spacious lounge and a well-fitted kitchen with beech-effect units. The bedroom has fitted sliding mirror wardrobes and the bathroom suite includes a shower above the bath. Shardeloes Court also enjoys communal facilities comprising a large lounge area off which there is a kitchen for entertainment purposes together with guest accommodation which can be booked in advance. There is also a communal laundry area with coin operated machines and to the rear of the development there are parking spaces which operate on a first-come, first-served basis and additional visitor parking spaces. The management company operates regular social activities which include coffee mornings, quiz nights and other social events offering the purchaser a lifestyle to suit their own requirements.