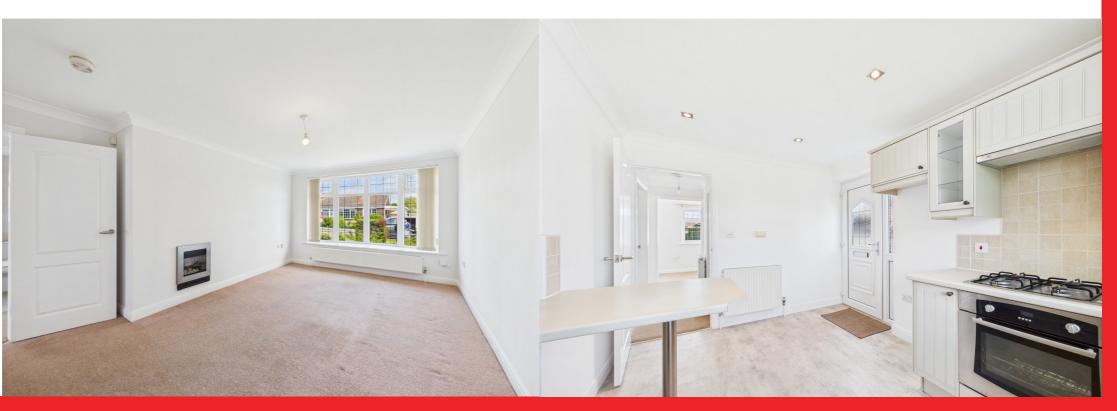

# LOUNGE- 16'6 (5.03m) x 10'0 (3.05m)

Window to the front aspect, coving, inset with gated side access. electric feature fireplace, fitted carpets, radiator, TV point and power points.

# KITCHEN- 12'1 (3.70m) x 9'8 (2.96m)

Door to the side aspect, window to the front aspect, inset spotlights, coving, tiled splash back, a range of wall and for fridge/freezer, plumbing for washing machine, gas oven, gas hob, extractor hood, laminated flooring, radiator and power points.