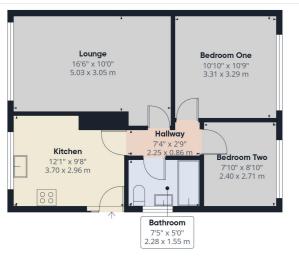

# THE ACCOMMODATION COMPRISES:-

#### **ENTRANCE INTO:**

# KITCHEN- 12'1 (3.70m) x 9'8 (2.96m)

Door to the side aspect, window to the front aspect, inset spotlights, coving, tiled splash back, a range of wall and for fridge/freezer, plumbing for washing machine, gas oven, gas hob, extractor hood, laminated flooring, radiator and power points.

# HALLWAY- 7'4 (2.25m) x 2'9 (0.86m)

Coving, fitted carpets, radiator and power points. There is also access to the

# LOUNGE- 16'6 (5.03m) x 10'0 (3.05m)

Window to the front aspect, coving, inset with gated side access. electric feature fireplace, fitted carpets, radiator, TV point and power points.

# BEDROOM ONE- 10'10 (3.31m) x 10'9 (3.29m)

Double bedroom with window to the rear aspect, coving, fitted carpets, radiator PARKING and power points.

# BEDROOM TWO- 7'10 (2.40m) x 8'10 (2.71m)

Window to the rear aspect, covint, fitted carpets, radiator and power points.

# BATHROOM- 7'5 (2.28m) x 5'0 (1.55m)

base units, sink with drainer unit, space Opaque window to the side aspect, coving, partially tiled walls, three piece bathroom suite comprising:- low flush WC, sink with pedestal and mixer tap, panelled bath with over head shower attachment, vinyl flooring, radiator and extractor fan.