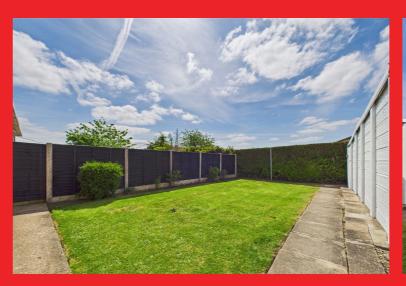

#### **GARDEN**

South-West facing garden which is mainly laid to lawn, patio area to the immediate rear with walk way, timber fencing ensuring a fully secure garden