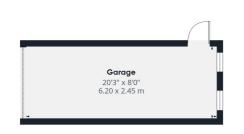

# GARAGE- 20'3 (6.20m) x 8'0 (2.45m)

Detached single garage with up and over door, side pedestrian door, power and lighting.

Off street parking for two cars.