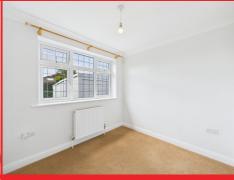

# LOUNGE- 16'6 (5.03m) x 10'0 (3.05m)

Window to the front aspect, coving, inset with gated side access. electric feature fireplace, fitted carpets, radiator, TV point and power points.

# BEDROOM ONE- 10'10 (3.31m) x 10'9 (3.29m)

Double bedroom with window to the rear aspect, coving, fitted carpets, radiator PARKING and power points.

# BEDROOM TWO- 7'10 (2.40m) x 8'10 (2.71m)

Window to the rear aspect, covint, fitted carpets, radiator and power points.