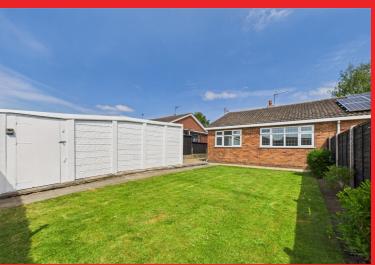

# GARAGE- 20'3 (6.20m) x 8'0 (2.45m)

Detached single garage with up and over door, side pedestrian door, power and lighting.

Off street parking for two cars.