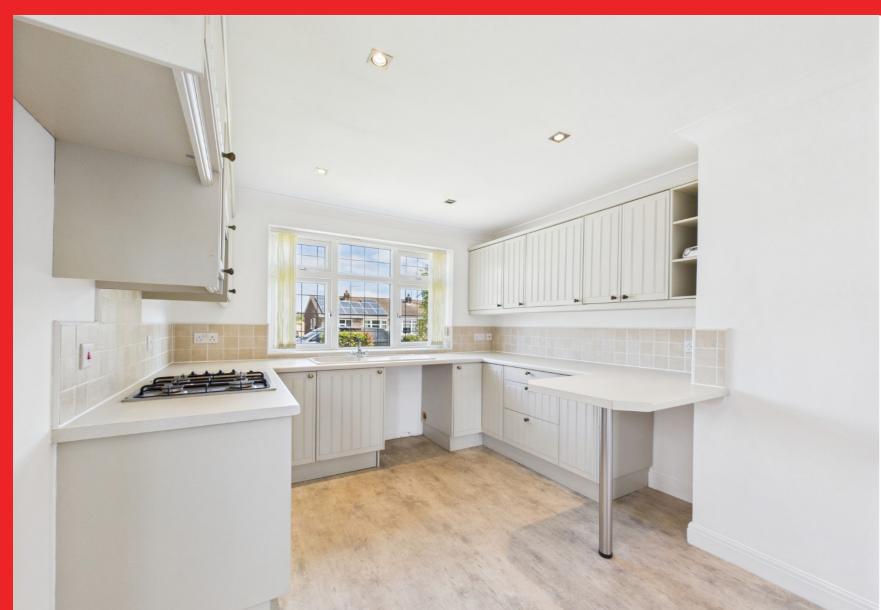

# KITCHEN- 12'1 (3.70m) x 9'8 (2.96m)

Door to the side aspect, window to the front aspect, inset spotlights, coving, tiled splash back, a range of wall and for fridge/freezer, plumbing for washing machine, gas oven, gas hob, extractor hood, laminated flooring, radiator and power points.