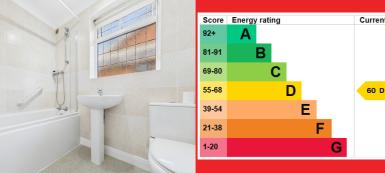

# BATHROOM- 7'5 (2.28m) x 5'0 (1.55m)

base units, sink with drainer unit, space Opaque window to the side aspect, coving, partially tiled walls, three piece bathroom suite comprising:- low flush WC, sink with pedestal and mixer tap, panelled bath with over head shower attachment, vinyl flooring, radiator and extractor fan.