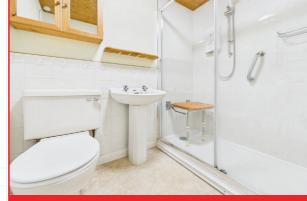

Shower Room 6'6" x 5'7" 1.99 x 1.72 m

# SHOWER ROOM- 6'6 (1.99m) x 5'7 (1.72m)

three piece bathroom suite comprising:low flush WC, sink with pedestal, walk