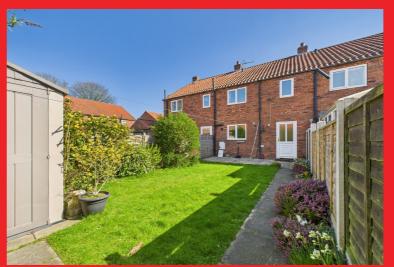

### **GARDEN**

West facing garden which is mainly laid with lawn, patio area to the immediate garden storage shed, timber fencing with gated side access.

Allocated parking for two cars to the side