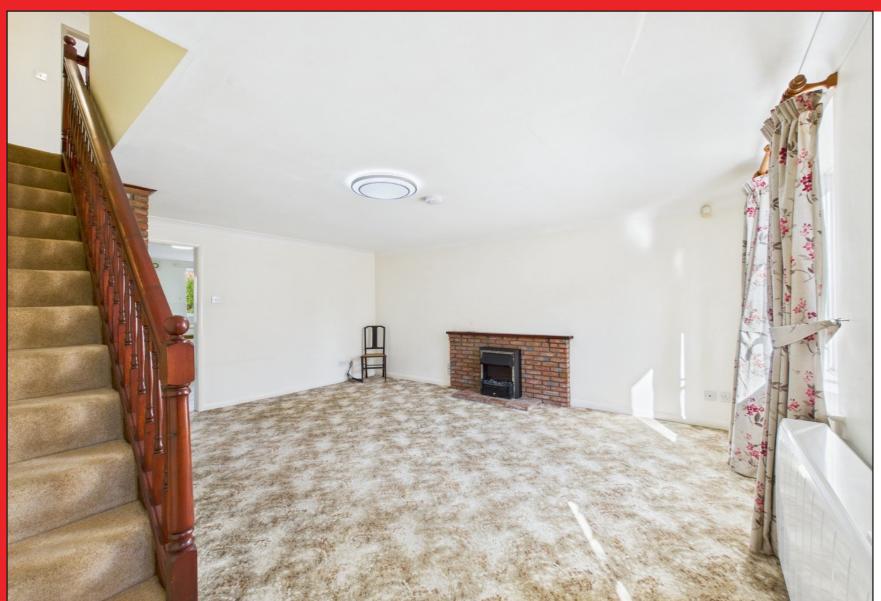

# LOUNGE- 15'10 (4.84m) x 14'6 (4.42m)

A spacious and bright living area with door Window to the rear aspect, fitted carpets and window to the front aspect, coving, stairs leading to the first floor landing, electric feature fireplace with brick BEDROOM THREE- 8'2 (2.50m) x 5'8 surround and hearth, fitted carpets, wall mounted electric storage heater, TV point and power points.