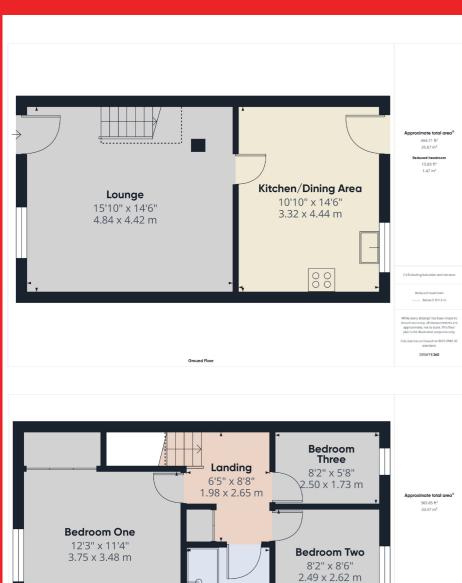

# LOUNGE- 15'10 (4.84m) x 14'6 (4.42m)

A spacious and bright living area with door Window to the rear aspect, fitted carpets and window to the front aspect, coving, stairs leading to the first floor landing, electric feature fireplace with brick BEDROOM THREE- 8'2 (2.50m) x 5'8 surround and hearth, fitted carpets, wall mounted electric storage heater, TV point and power points.

# KITCHEN/DINING AREA- 10'10 (3.32m) x points. 14'6 (4.44m)

Door and window to the rear aspect, tiled splash back, a range of wall and base Partially tiled walls, panelled ceiling, units, sink with drainer unit, space for fridge/freezer and additional white goods, plumbing for washing machine, electric in shower with wet wall panelling, vinyl oven, electric hob, extractor hood, vinyl flooring, heated towel rail and extractor flooring, wall mounted electric storage fan. heater and power points.