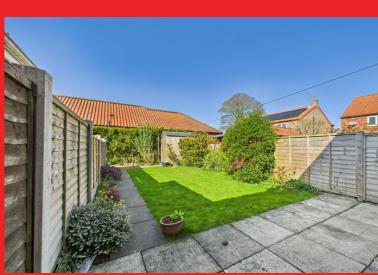

### **GARDEN**

West facing garden which is mainly laid with lawn, patio area to the immediate garden storage shed, timber fencing with gated side access.

Allocated parking for two cars to the side