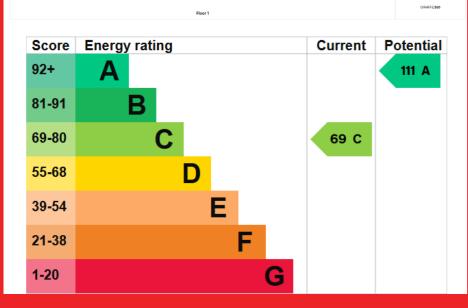

# FIRST FLOOR LANDING- 6'5 (1.98m) x 8'8 (2.65m)

Built in storage cupboard housing the water rear, planted flower and shrub borders, tank and fitted carpets. There is also access to the loft which is boarded with lighting.

# BEDROOM ONE- 12'3 (3.75m) x 11'4 PARKING (3.48m)

Double bedroom with window to the of the property.

front aspect, coving, fitted wardrobes with mirrored sliding doors, fitted carpets and power points.

# BEDROOM TWO-8'2 (2.49m) x 8'6 (2.62m)

and power points.

# (1.73m)

Window to the rear aspect, fitted carpets, wall mounted electric heater and power

# SHOWER ROOM- 6'6 (1.99m) x 5'7 (1.72m)

three piece bathroom suite comprising:low flush WC, sink with pedestal, walk