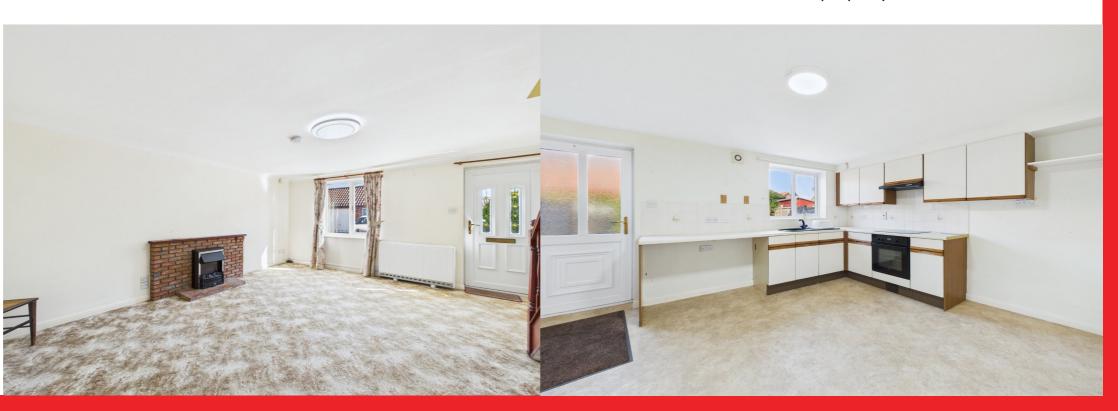

# LOUNGE- 15'10 (4.84m) x 14'6 (4.42m)

A spacious and bright living area with door Window to the rear aspect, fitted carpets and window to the front aspect, coving, stairs leading to the first floor landing, electric feature fireplace with brick BEDROOM THREE- 8'2 (2.50m) x 5'8 surround and hearth, fitted carpets, wall mounted electric storage heater, TV point and power points.

# KITCHEN/DINING AREA- 10'10 (3.32m) x points. 14'6 (4.44m)

Door and window to the rear aspect, tiled splash back, a range of wall and base Partially tiled walls, panelled ceiling, units, sink with drainer unit, space for fridge/freezer and additional white goods, plumbing for washing machine, electric in shower with wet wall panelling, vinyl oven, electric hob, extractor hood, vinyl flooring, heated towel rail and extractor flooring, wall mounted electric storage fan. heater and power points.