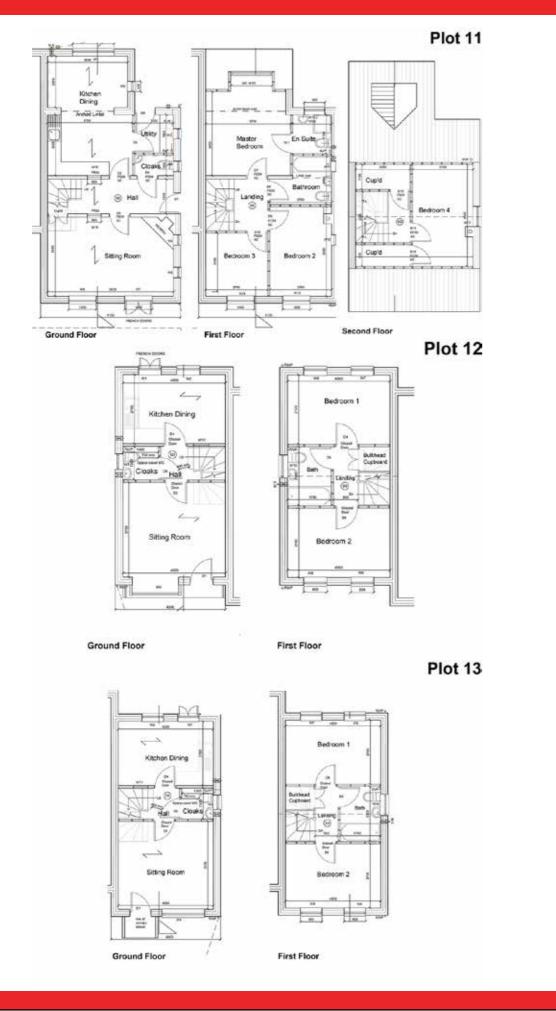

## **DESCRIPTION**

An excellent 'oven-ready' development site with full planning consent for the construction of six houses and eight apartments. The permission has been secured by the commencement of development on the remainder of the site and the construction of foundations and slabs on six of the subject properties. The houses comprise a terrace of four No. houses (1 x two bed, 1 x three bed & 2 x four bed), a pair of two-bedroom semi-detached houses, and eight No. two-bedroom apartments, together with parking and street lighting that is already hardscaped and ready for use (only the top course remains outstanding. It is the agent's opinion that the location of the site could be more suited to being developed with houses rather than apartments (subject to planning approval), and the site area is considered suitable to accommodate a further four to six units; however, purchasers should make their own enquiries with planners to confirm this.