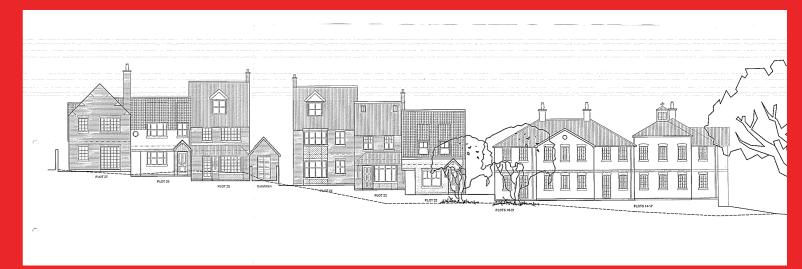

## **DESCRIPTION**

An excellent 'oven-ready' development site with full planning consent for the construction of six houses and eight apartments. The permission has been secured by the commencement of development on the remainder of the site and the construction of foundations and slabs on six of the subject properties. The houses comprise a terrace of four No. houses (1 x two bed, 1 x three bed & 2 x four bed), a pair of two-bedroom semi-detached houses, and eight No. two-bedroom apartments, together with parking and street lighting that is already hardscaped and ready for use (only the top course remains outstanding. It is the agent's opinion that the location of the site could be more suited to being developed with houses rather than apartments (subject to planning approval), and the site area is considered suitable to accommodate a further four to six units; however, purchasers should make their own enquiries with planners to confirm this.