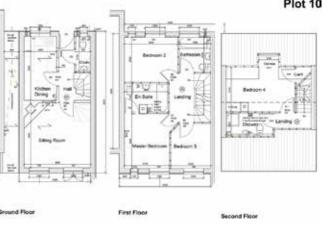

## **DESCRIPTION**

An excellent 'oven-ready' development site with full planning consent for the construction of six houses and eight apartments. The permission has been secured by the commencement of development on the remainder of the site and the construction of foundations and slabs on six of the subject properties. The houses comprise a terrace of four No. houses (1 x two bed, 1 x three bed & 2 x four bed), a pair of two-bedroom semi-detached houses, and eight No. two-bedroom apartments, together with parking and street lighting that is already hardscaped and ready for use (only the top course remains outstanding. It is the agent's opinion that the location of the site could be more suited to being developed with houses rather than apartments (subject to planning approval), and the site area is considered suitable to accommodate a further four to six units; however, purchasers should make their own enquiries with planners to confirm this.