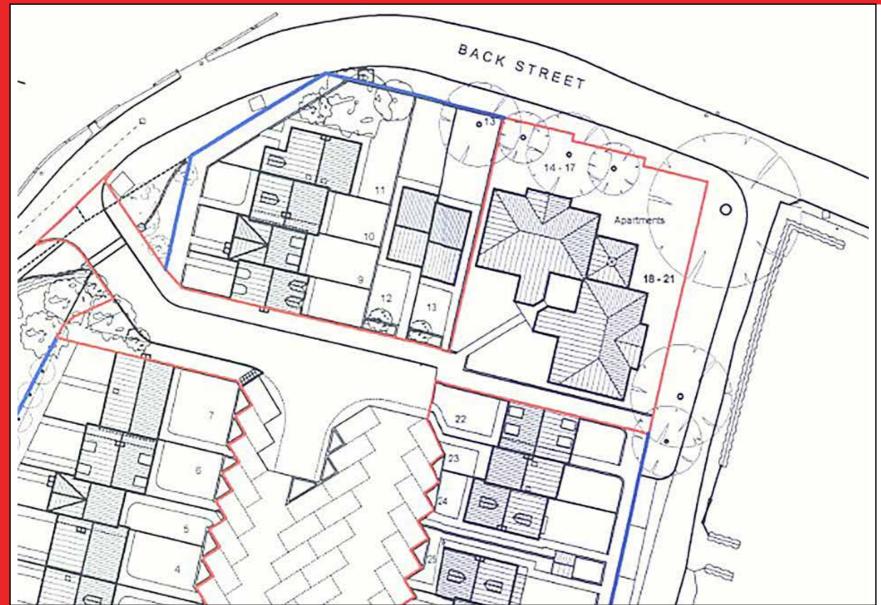

## **DESCRIPTION**

An excellent 'oven-ready' development site with full planning consent for the construction of six houses and eight apartments. The permission has been secured by the commencement of development on the remainder of the site and the construction of foundations and slabs on six of the subject properties. The houses comprise a terrace of four No. houses (1 x two bed, 1 x three bed & 2 x four bed), a pair of two-bedroom semi-detached houses, and eight No. two-bedroom apartments, together with parking and street lighting that is already hardscaped and ready for use (only the top course remains outstanding. It is the agent's opinion that the location of the site could be more suited to being developed with houses rather than apartments (subject to planning approval), and the site area is considered suitable to accommodate a further four to six units; however, purchasers should make their own enquiries with planners to confirm this.

# Plots 14-21