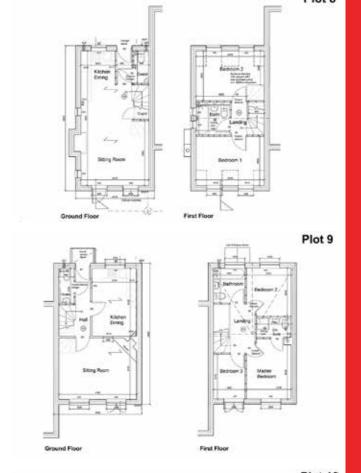

## **DESCRIPTION**

An excellent 'oven-ready' development site with full planning consent for the construction of six houses and eight apartments. The permission has been secured by the commencement of development on the remainder of the site and the construction of foundations and slabs on six of the subject properties. The houses comprise a terrace of four No. houses (1 x two bed, 1 x three bed & 2 x four bed), a pair of two-bedroom semi-detached houses, and eight No. two-bedroom apartments, together with parking and street lighting that is already hardscaped and ready for use (only the top course remains outstanding. It is the agent's opinion that the location of the site could be more suited to being developed with houses rather than apartments (subject to planning approval), and the site area is considered suitable to accommodate a further four to six units; however, purchasers should make their own enquiries with planners to confirm this.