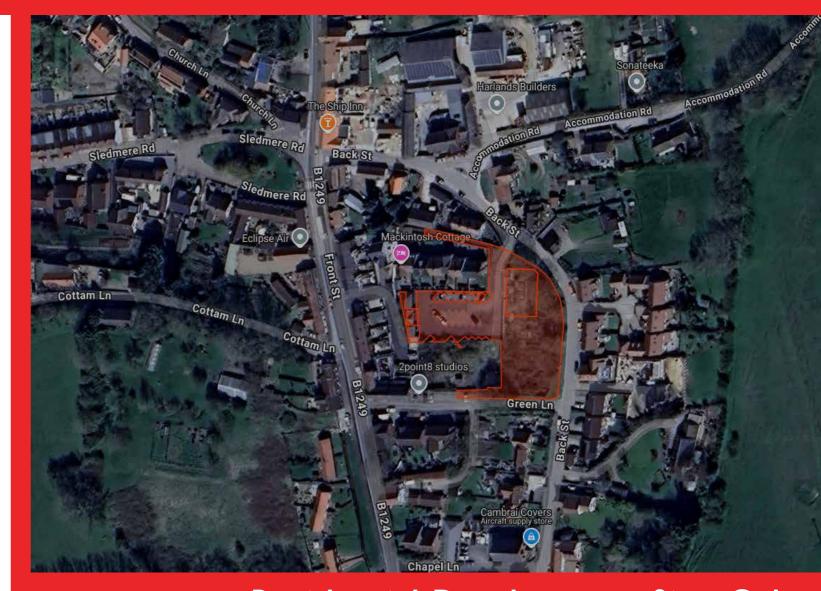

## LOCATION

Langtoft is an unspoilt Wolds Village located on the B1249 Driffield to Scarborough Road 6 miles from the market town of Driffield and within easy commuting distance of Bridlington, Scarborough, Beverley and Malton.

## **AGENTS NOTE**

The plans showing the outline of the site that are included in this listing are approximate and for illustration purposes only. The actual area being sold will be included in the legal pack.