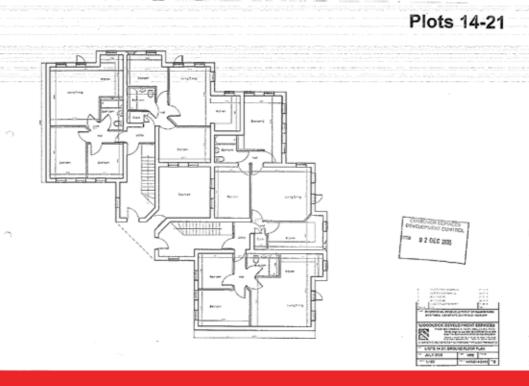

# Plots 14-21

## **DESCRIPTION**

An excellent 'oven-ready' development site with full planning consent for the construction of six houses and eight apartments. The permission has been secured by the commencement of development on the remainder of the site and the construction of foundations and slabs on six of the subject properties. The houses comprise a terrace of four No. houses (1 x two bed, 1 x three bed & 2 x four bed), a pair of two-bedroom semi-detached houses, and eight No. two-bedroom apartments, together with parking and street lighting that is already hardscaped and ready for use (only the top course remains outstanding. It is the agent's opinion that the location of the site could be more suited to being developed with houses rather than apartments (subject to planning approval), and the site area is considered suitable to accommodate a further four to six units; however, purchasers should make their own enquiries with planners to confirm this.