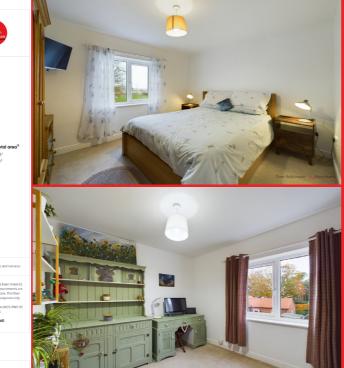

## BEDROOM ONE- 9'9 (2.98m) x 12'5 (3.79m)

Double bedroom with window to the rear aspect, fitted carpets, TV point and power points.