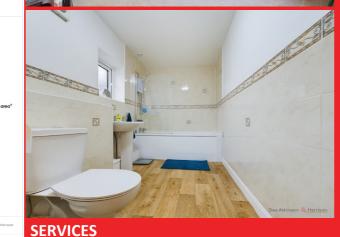

#### SHOWER ROOM- 3'0 (0.93m) x 8'0 (2.45m)

BEDROOM TWO- 9'11 (3.03m) x 11'8 (3.57m) Opaque window to the front aspect, wet walling panels, three piece bathroom suite comprising:low flush WC, wall mounted sink with mixer Another double bedroom with window to the tap, shower cubicle and wood effect laminated rear aspect, fitted carpets and power points. flooring.

### BATHROOM- 5'9 (1.77m) x 12'4 (3.78m)

Off street parking for two cars.