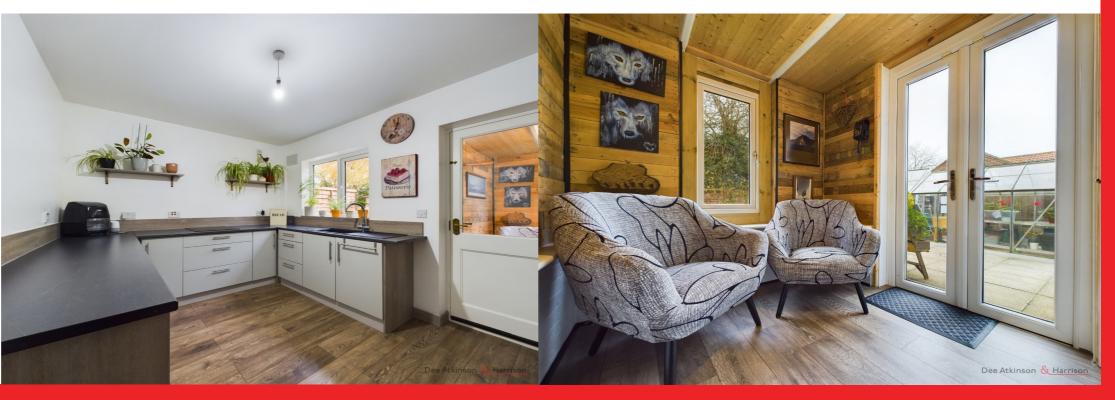

#### LOUNGE/DINING AREA- 18'6 (5.65m) x 11'8 (3.57m)

Spacious lounge and cosy lounge with window to the front and rear aspect, coving, fitted carpets, TV point and power points.

Opaque window to the front aspect, partially KITCHEN- 9'9 (2.98m) x 12'4 (3.77m) tiled walls, built in storage cupboard, three piece bathroom suite comprising:- low flush WC, sink Newly fitted kitchen with door and window with pedestal, panelled bath with over head to the rear aspect, a range of wall and base shower attachment and glass shower screen, units, sink with drainer unit. space for fridge wood effect laminated flooring and extractor and freezer, eye level built in oven, electric fan. hob, wood effect laminated flooring and power GARDEN points.

#### SUNROOM- 9'8 (2.95m) x 6'8 (2.04m)

East facing garden which is mainly laid to lawn, patio area to the immediate rear, gravelled Great addition to the property and serves as area, two large greenhouses, garden shed, fully an additional reception room with door to the secured garden with brick wall and fencing as side aspect, window to the rear aspect, built well as gated access to the side. in cupboard which has plumbing for a washing PARKING machine and storage, wood effect laminated flooring and power points.