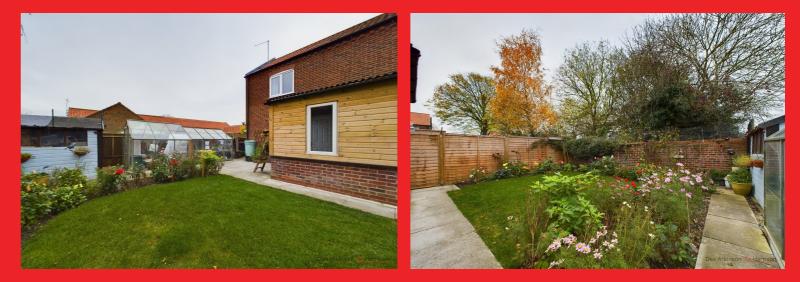

#### SUNROOM- 9'8 (2.95m) x 6'8 (2.04m)

East facing garden which is mainly laid to lawn, patio area to the immediate rear, gravelled Great addition to the property and serves as area, two large greenhouses, garden shed, fully an additional reception room with door to the secured garden with brick wall and fencing as side aspect, window to the rear aspect, built well as gated access to the side. in cupboard which has plumbing for a washing PARKING machine and storage, wood effect laminated flooring and power points.