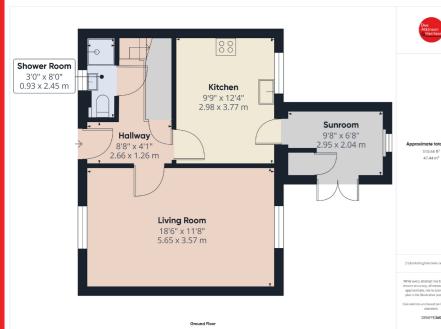

### THE ACCOMMODATION COMPRISES:

#### ENTRANCE HALL- 8'8 (2.66m) x 4'1 (1.26m)

Door to the front aspect, coving, stairs leading to the first floor landing, understairs storage cupboard, wood effect laminated flooring and power points.

#### SHOWER ROOM- 3'0 (0.93m) x 8'0 (2.45m)

BEDROOM TWO- 9'11 (3.03m) x 11'8 (3.57m) Opaque window to the front aspect, wet walling panels, three piece bathroom suite comprising:low flush WC, wall mounted sink with mixer Another double bedroom with window to the tap, shower cubicle and wood effect laminated rear aspect, fitted carpets and power points. flooring.

#### LOUNGE/DINING AREA- 18'6 (5.65m) x 11'8 (3.57m)

Spacious lounge and cosy lounge with window to the front and rear aspect, coving, fitted carpets, TV point and power points.

Opaque window to the front aspect, partially KITCHEN- 9'9 (2.98m) x 12'4 (3.77m) tiled walls, built in storage cupboard, three piece bathroom suite comprising:- low flush WC, sink Newly fitted kitchen with door and window with pedestal, panelled bath with over head to the rear aspect, a range of wall and base shower attachment and glass shower screen, units, sink with drainer unit. space for fridge wood effect laminated flooring and extractor and freezer, eye level built in oven, electric fan. hob, wood effect laminated flooring and power GARDEN points.

#### SUNROOM- 9'8 (2.95m) x 6'8 (2.04m)

East facing garden which is mainly laid to lawn, patio area to the immediate rear, gravelled Great addition to the property and serves as area, two large greenhouses, garden shed, fully an additional reception room with door to the secured garden with brick wall and fencing as side aspect, window to the rear aspect, built well as gated access to the side. in cupboard which has plumbing for a washing PARKING machine and storage, wood effect laminated flooring and power points.