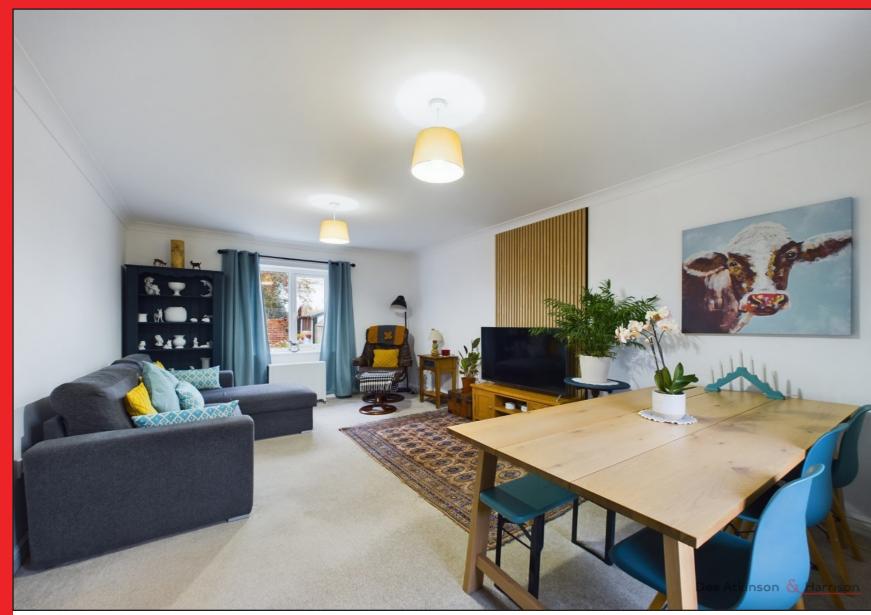

#### LOUNGE/DINING AREA- 18'6 (5.65m) x 11'8 (3.57m)

Spacious lounge and cosy lounge with window to the front and rear aspect, coving, fitted carpets, TV point and power points.

Opaque window to the front aspect, partially KITCHEN- 9'9 (2.98m) x 12'4 (3.77m) tiled walls, built in storage cupboard, three piece bathroom suite comprising:- low flush WC, sink Newly fitted kitchen with door and window with pedestal, panelled bath with over head to the rear aspect, a range of wall and base shower attachment and glass shower screen, units, sink with drainer unit. space for fridge wood effect laminated flooring and extractor and freezer, eye level built in oven, electric fan. hob, wood effect laminated flooring and power GARDEN points.