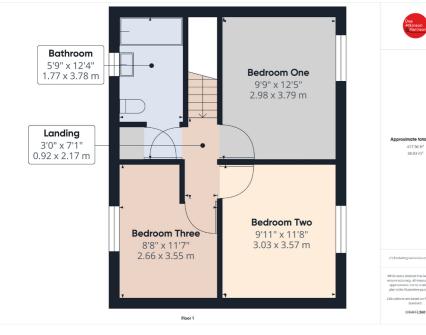

#### **FIRST FLOOR LANDING**

Fitted carpets.

## BEDROOM ONE- 9'9 (2.98m) x 12'5 (3.79m)

Double bedroom with window to the rear aspect, fitted carpets, TV point and power points.

### BEDROOM THREE- 8'8 (2.66m) x 11'7 (3.55m)

Window to the front aspect, fitted carpets and power points.

### BATHROOM- 5'9 (1.77m) x 12'4 (3.78m)

Off street parking for two cars.