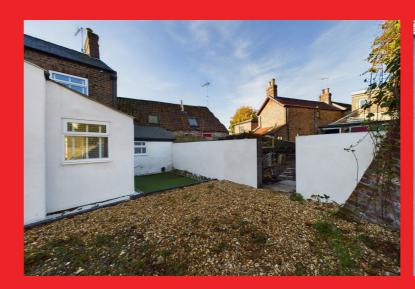

## **GARDEN**

Easily maintainable, north facing garden which has been laid with aritifcial grass, area to the rear. The pebelled area to the rear is great for a parking space or to use as part of the garden.

## PARKING

Parking space to the rear of the property and also on street parking.