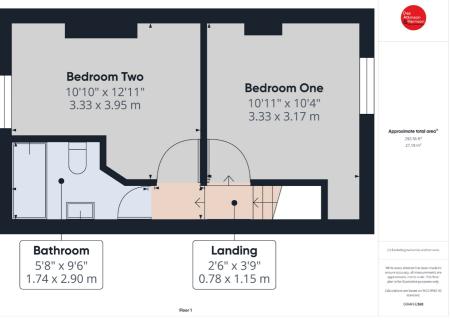

## FIRST FLOOR LANDING

Fitted carpets and access to the loft.

# BEDROOM ONE- 10'11 (3.33m) x 10'4 (3.17m)

Double bedroom with window to the rear aspect, fitted blinds, fitted carpets, radiator and power points.

# BEDROOM TWO- 10'10 (3.33m) x 12'11 (3.95m)

Window to the front aspect, fitted blinds, fitted carpets, radiator and power points.

## BATHROOM- 5'8 (1.74m) x 9'6 (2.90m)

Contemporary and modern bathroom which is beautifully put together with fully tiled marble ceramic tiles, three piece bathroom suite comprising:- low flush WC, wall mounted sink with vanity unit, free standing single ended bath with over head shower and glass shower screen, tiled flooring and heated towel rail.