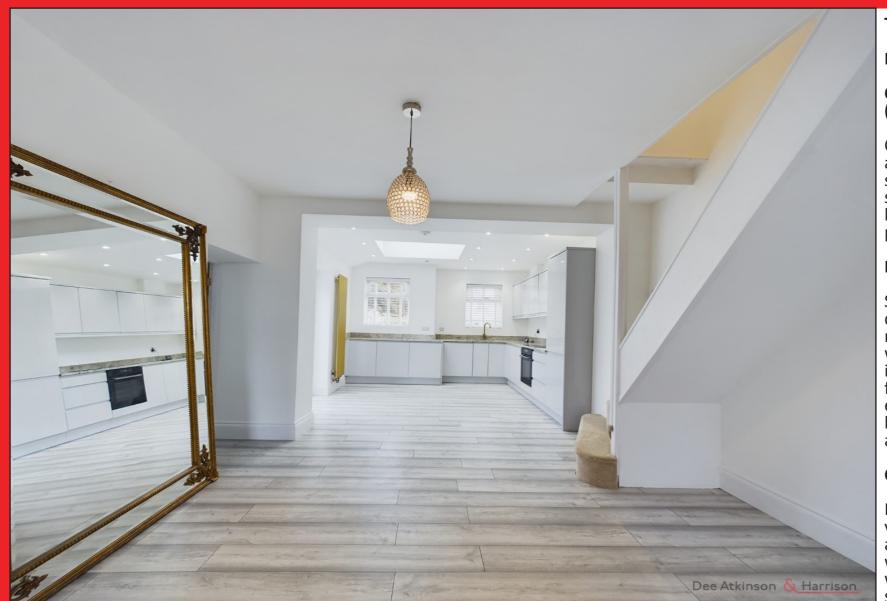

# OPEN PLAN LOUNGE/DINING AREA- 13'10 (4.22m) x 36'8 (11.18m)

Composite door and window to the front aspect, feature fireplace with log burning stove (flue pipe needs to be connected), stairs leading to the first floor landing, laminated flooring, radiator, TV point and power points.

## **KITCHEN**

Sleek and newly fitted kitchen with French doors to the side aspect, windows to the rear, inset spotlights, a range of high gloss wall and base units, granite worktops, inset sink with mixer tap, integrated fridge/ freezer, integrated washing machine, electric oven and induction hob, extractor hood, laminated flooring, heated towel rail and power points.