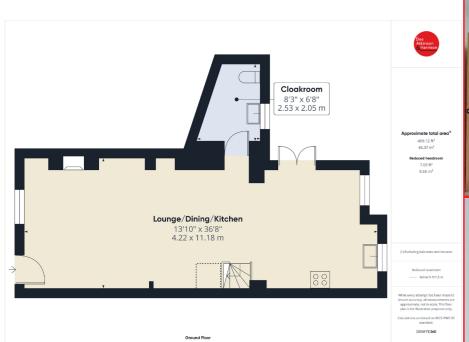

# OPEN PLAN LOUNGE/DINING AREA- 13'10 (4.22m) x 36'8 (11.18m)

Composite door and window to the front aspect, feature fireplace with log burning stove (flue pipe needs to be connected), stairs leading to the first floor landing, laminated flooring, radiator, TV point and power points.

## **KITCHEN**

Sleek and newly fitted kitchen with French doors to the side aspect, windows to the rear, inset spotlights, a range of high gloss wall and base units, granite worktops, inset sink with mixer tap, integrated fridge/ freezer, integrated washing machine, electric oven and induction hob, extractor hood, laminated flooring, heated towel rail and power points.

## CLOAKROOM- 8'3 (2.53m) x 6'8 (2.05m)

Formerly used as a outbuilding, the outside tap and benefits from a pebbelled vendors have utilised this space to create a cloakroom/stroage space. There is a window to the rear aspect, fully tiled walls, wall mounted electric boiler, low flush WC, sink with pedestal and mixer tap and tiled flooring.