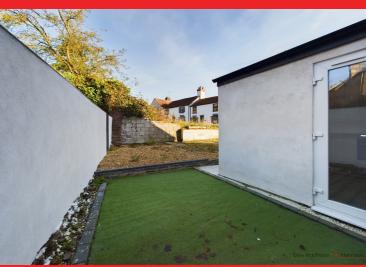

## **GARDEN**

Easily maintainable, north facing garden which has been laid with aritifcial grass, area to the rear. The pebelled area to the rear is great for a parking space or to use as part of the garden.

## PARKING

Parking space to the rear of the property and also on street parking.