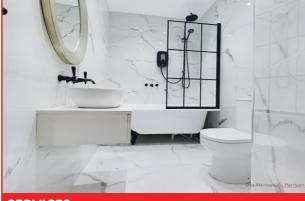

## BATHROOM- 5'8 (1.74m) x 9'6 (2.90m)

Contemporary and modern bathroom which is beautifully put together with fully tiled marble ceramic tiles, three piece bathroom suite comprising:- low flush WC, wall mounted sink with vanity unit, free standing single ended bath with over head shower and glass shower screen, tiled flooring and heated towel rail.