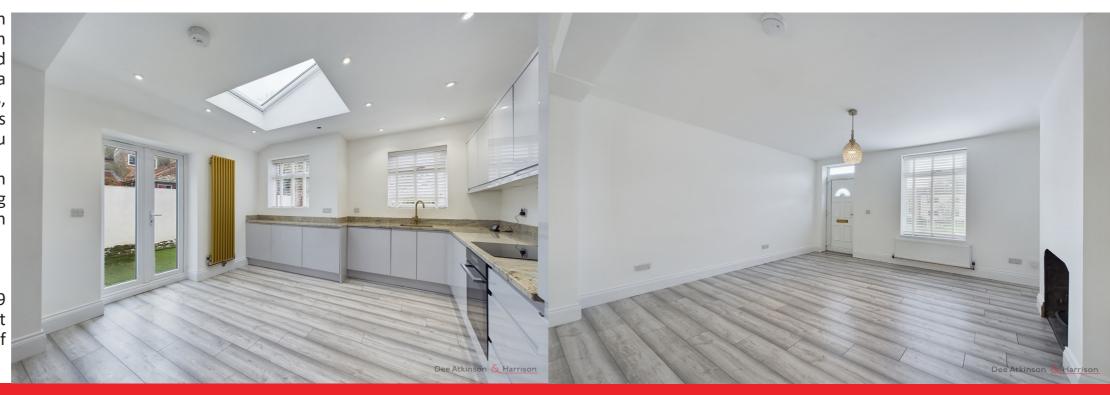

# OPEN PLAN LOUNGE/DINING AREA- 13'10 (4.22m) x 36'8 (11.18m)

Composite door and window to the front aspect, feature fireplace with log burning stove (flue pipe needs to be connected), stairs leading to the first floor landing, laminated flooring, radiator, TV point and power points.

## **KITCHEN**

Sleek and newly fitted kitchen with French doors to the side aspect, windows to the rear, inset spotlights, a range of high gloss wall and base units, granite worktops, inset sink with mixer tap, integrated fridge/ freezer, integrated washing machine, electric oven and induction hob, extractor hood, laminated flooring, heated towel rail and power points.