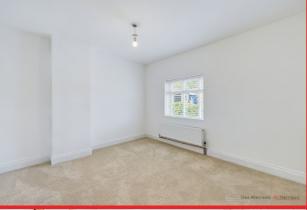

# BEDROOM ONE- 10'11 (3.33m) x 10'4 (3.17m)

Double bedroom with window to the rear aspect, fitted blinds, fitted carpets, radiator and power points.

# BEDROOM TWO- 10'10 (3.33m) x 12'11 (3.95m)

Window to the front aspect, fitted blinds, fitted carpets, radiator and power points.