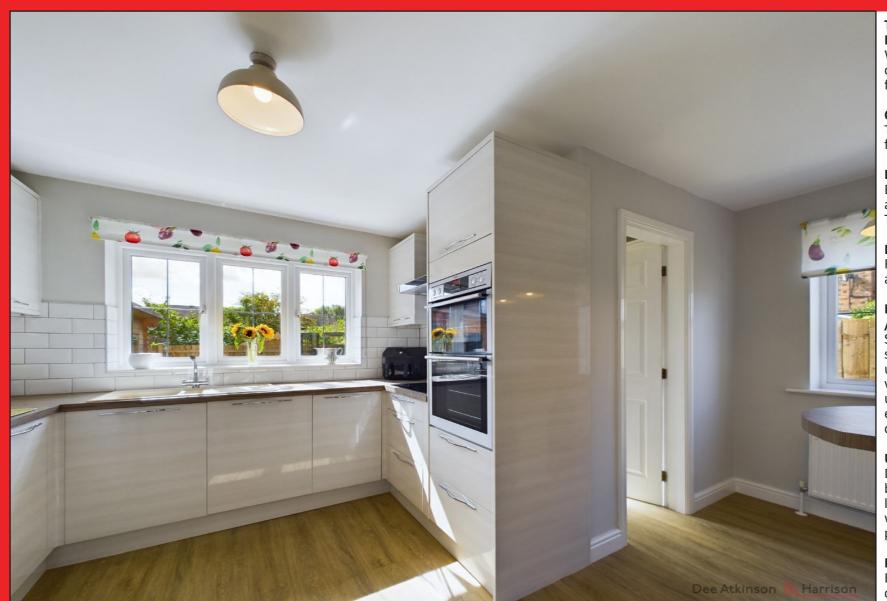

# KITCHEN/BREAKFAST AREA- 9'10 (3.01m) x 9'7 (2.93m) / 6'7 (2.01m) x 8'2 (2.51m)

Sleek and timeless kitchen with windows to the rear and side aspect, tiled splash back, a range of wall and base units with drawers and laminated worktops, breakfast bar with storage cupboards, one and a half sink with drainer unit, space for fridge/freezer, integrated dishwasher, eye-level double oven, induction hob, extractor fan, camaro ployflor flooring, radiator and power points.