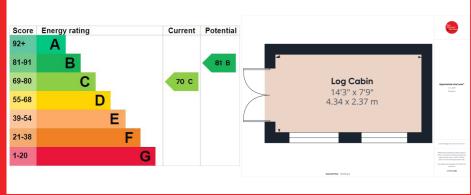

# GARDEN CABIN- 14'3 (4.34m) x 7'9 (2.37m)

Built with solid interlocking timber and fitted with power and lights this versatile room could easily be adapted to create and home office or gym. Fitted with double doors leading to the patio and a window overlooking the garden this room is currently enjoyed as a snug, and is a great addition to the property.