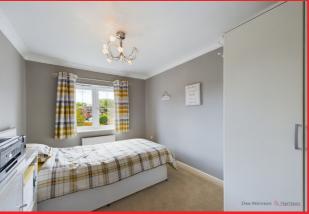

#### BEDROOM ONE- 12'11 (3.95m) x 11'1 (3.39m)

Contemporay, double, primary bedroom with windows to the front aspect, built in wardrobes, fitted carpets, radiator, TV point and power points.