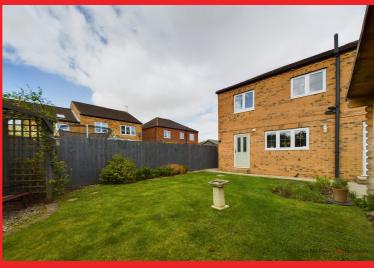

#### **GARDEN**

Fabulously presented south facing garden which is mainly laid to lawn, patio area to the immediate rear and gravelled area to sit and enjoy the sunshine with pergola, timber fencing ensuring fully secure and gated side access to the front of the property.

# GARDEN CABIN- 14'3 (4.34m) x 7'9 (2.37m)

Built with solid interlocking timber and fitted with power and lights this versatile room could easily be adapted to create and home office or gym. Fitted with double doors leading to the patio and a window overlooking the garden this room is currently enjoyed as a snug, and is a great addition to the property.