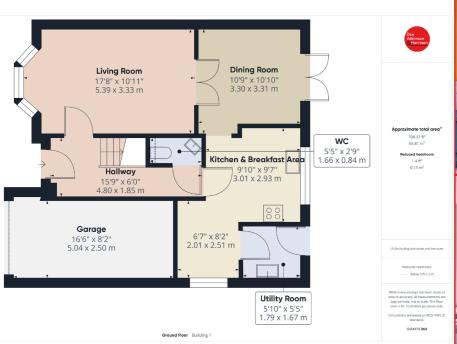

# THE ACCOMMODATION COMPRISES:-ENTRANCE HALL- 15'9 (4.80m) x 2'9 (0.84m)

Well presented entrance with door to the front aspect, coving, camaro ployflor flooring. Stairs leading to the first floor landing, radiator and power points.

# CLOAKROOM- 5'5 (1.66m) x 2'9 (0.84m)

Tiled splash back, low flush WC, wall mounted sink, vinyl flooring, radiator and extractor fan.

# LOUNGE- 17'8 (5.39m) x 10'11 (3.33m)

Bright and airy living space with bay window to the front aspect, coving, electric fireplace, fitted carpets, radiator, TV point and power points.

# DINING ROOM- 10'9 (3.30m) x 10'10 (3.31m)

French doors to the rear aspect, fitted carpets, radiator and power points.

# KITCHEN/BREAKFAST AREA- 9'10 (3.01m) x 9'7 (2.93m) / 6'7 (2.01m) x 8'2 (2.51m)

Sleek and timeless kitchen with windows to the rear and side aspect, tiled splash back, a range of wall and base units with drawers and laminated worktops, breakfast bar with storage cupboards, one and a half sink with drainer unit, space for fridge/freezer, integrated dishwasher, eye-level double oven, induction hob, extractor fan, camaro ployflor flooring, radiator and power points.

# UTILITY ROOM- 5'10 (1.79m) x 5'5 (1.67m)

Door to the rear aspect, cupboard housing the gas boiler, tiled splash back, a range of wall and base units, laminated worktop, sink with drainer unit, plumbing for washing machine, camaro ployflor flooring, radiator and power points.