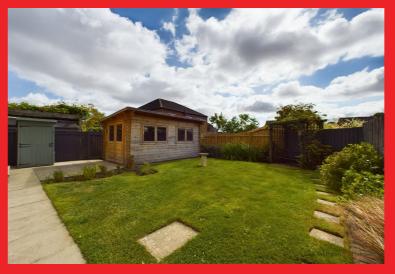

#### **GARDEN**

Fabulously presented south facing garden which is mainly laid to lawn, patio area to the immediate rear and gravelled area to sit and enjoy the sunshine with pergola, timber fencing ensuring fully secure and gated side access to the front of the property.

# GARDEN CABIN- 14'3 (4.34m) x 7'9 (2.37m)

Built with solid interlocking timber and fitted with power and lights this versatile room could easily be adapted to create and home office or gym. Fitted with double doors leading to the patio and a window overlooking the garden this room is currently enjoyed as a snug, and is a great addition to the property.