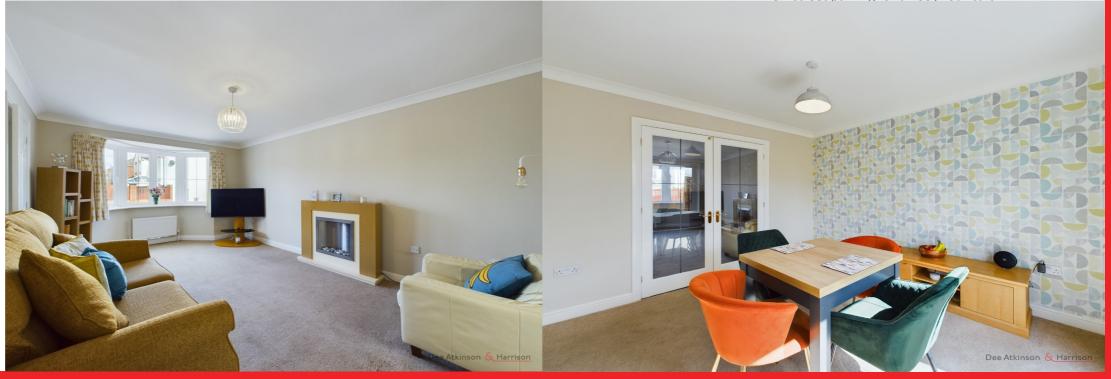

# LOUNGE- 17'8 (5.39m) x 10'11 (3.33m)

Bright and airy living space with bay window to the front aspect, coving, electric fireplace, fitted carpets, radiator, TV point and power points.

# DINING ROOM- 10'9 (3.30m) x 10'10 (3.31m)

French doors to the rear aspect, fitted carpets, radiator and power points.