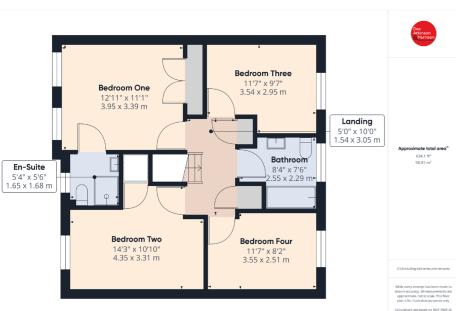

#### **FIRST FLOOR LANDING**

Built in storage /airing cupboard with shelving, fitted carpets, radiator and power points. There is also access to the loft.

#### BEDROOM ONE- 12'11 (3.95m) x 11'1 (3.39m)

Contemporay, double, primary bedroom with windows to the front aspect, built in wardrobes, fitted carpets, radiator, TV point and power points.

#### EN-SUITE- 5'4 (1.65m) x 5'6 (1.68m)

Opaque window to the front aspect, tiled splash back, three piece bathroom suite comprising:- low flush WC, sink with pedestal and mixer tap, shower cubicle, vinyl flooring, heated towel rail, extractor fan and shaving point.

#### BEDROOM TWO- 14'3 (4.35m) x 10'10 (3.31m)

Another great size bedroom with windows to the front aspect, built in storage cupboard, wardrobes, fitted carpets, radiator and power points.

#### BEDROOM THREE- 11'7 (3.54m) x 9'7 (2.95m)

A third double bedroom with window to the rear aspect, fitted carpets, radiator and power points.

# BEDROOM FOUR- 11'7 (3.55m) x 8'2 (2.51m)

Window to the rear aspect, fitted carpets, radiator and power points.

# BATHROOM- 5'0 (1.54m) x 10'0 (3.05m)

Good size family bathroom with opaque window to the rear aspect, partially tiled walls, three piece bathroom suite comprising:- low flush WC, sink with vanity unit and splash back, panelled bath with over head shower attachment and glass shower screen, camaro ployflor flooring, radiator and extractor fan.