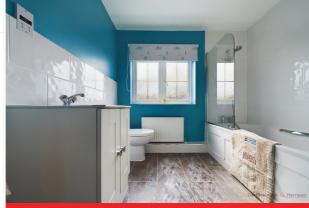

# BATHROOM- 5'0 (1.54m) x 10'0 (3.05m)

Good size family bathroom with opaque window to the rear aspect, partially tiled walls, three piece bathroom suite comprising:- low flush WC, sink with vanity unit and splash back, panelled bath with over head shower attachment and glass shower screen, camaro ployflor flooring, radiator and extractor fan.