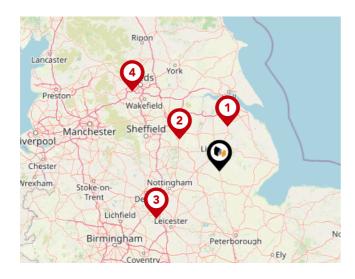

### Trunk Roads/Motorways

| Pin | Name Distan |             |
|-----|-------------|-------------|
| 1   | M180 J4     | 22.82 miles |
| 2   | M180 J5     | 25.44 miles |
| 3   | M180 J3     | 25.55 miles |
| 4   | M180 J2     | 28.26 miles |
| 5   | M180 J1     | 32.95 miles |