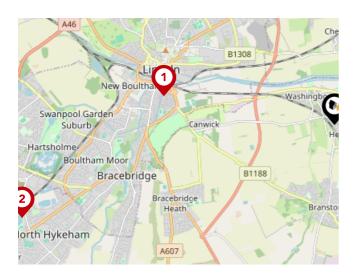

### National Rail Stations

| Pin | Name                            | Distance   |  |
|-----|---------------------------------|------------|--|
| •   | Lincoln Central Rail<br>Station | 3.07 miles |  |
| 2   | Hykeham Rail Station            | 5.78 miles |  |
| 3   | Saxilby Rail Station            | 8.84 miles |  |