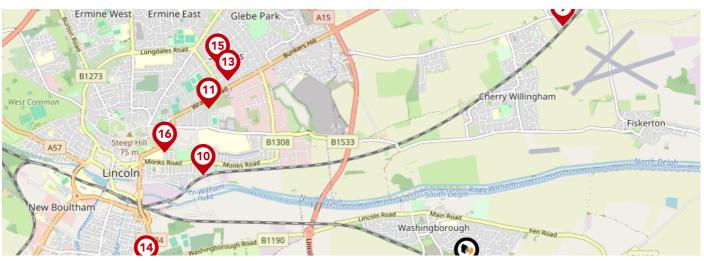

# Area **Schools**

|   |                                                                                                    | Nursery | Primary      | Secondary | College | Private |
|---|----------------------------------------------------------------------------------------------------|---------|--------------|-----------|---------|---------|
| 1 | Washingborough Academy Ofsted Rating: Good   Pupils: 271   Distance: 0.36                          |         | $\checkmark$ |           |         |         |
| 2 | Heighington Millfield Primary Academy Ofsted Rating: Good   Pupils: 233   Distance: 0.47           |         | $\checkmark$ |           |         |         |
| 3 | Cherry Willingham Primary Academy Ofsted Rating: Good   Pupils: 205   Distance:1.24                |         | <b>▽</b>     |           |         |         |
| 4 | Branston Church of England Infant Academy Ofsted Rating: Outstanding   Pupils: 134   Distance:1.54 |         | lacksquare   |           |         |         |
| 5 | Branston Junior Academy Ofsted Rating: Good   Pupils: 170   Distance:1.6                           |         | <b>✓</b>     |           |         |         |
| 6 | Branston Community Academy Ofsted Rating: Requires improvement   Pupils: 1243   Distance:1.6       |         |              | ✓         |         |         |
| 7 | The Priory Pembroke Academy Ofsted Rating: Good   Pupils: 567   Distance:1.91                      |         |              | V         |         |         |
| 8 | Lincoln Carlton Academy Ofsted Rating: Outstanding   Pupils: 421   Distance: 2.22                  |         | $\checkmark$ |           |         |         |

# Area **Schools**

|          |                                                                                                             | Nursery | Primary      | Secondary    | College | Private |
|----------|-------------------------------------------------------------------------------------------------------------|---------|--------------|--------------|---------|---------|
| 9        | Reepham Church of England Primary School Ofsted Rating: Good   Pupils: 204   Distance: 2.32                 |         | $\checkmark$ |              |         |         |
| 10       | Lincoln Monks Abbey Primary School Ofsted Rating: Good   Pupils: 594   Distance: 2.48                       |         | lacksquare   |              |         |         |
| <b>①</b> | Lincoln Christ's Hospital School Ofsted Rating: Good   Pupils: 1286   Distance: 2.69                        |         |              | $\checkmark$ |         |         |
| 12       | The Lincoln St Giles Nursery School Ofsted Rating: Outstanding   Pupils: 112   Distance: 2.7                | ✓       |              |              |         |         |
| 13       | St Giles Academy Ofsted Rating: Requires improvement   Pupils: 405   Distance: 2.7                          |         | $\checkmark$ |              |         |         |
| 14       | The Lincoln Bishop King Church of England Primary School Ofsted Rating: Good   Pupils: 459   Distance: 2.85 |         | $\checkmark$ |              |         |         |
| 15       | Springwell Alternative Academy Lincoln Ofsted Rating: Good   Pupils: 48   Distance: 2.86                    |         |              | $\checkmark$ |         |         |
| 16)      | Lincoln Minster School Ofsted Rating: Not Rated   Pupils: 473   Distance: 2.87                              |         |              | $\checkmark$ |         |         |