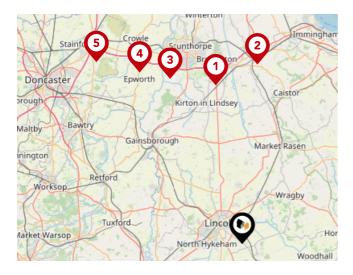

### Airports/Helipads

| Pin | Name                   | Distance    |  |  |
|-----|------------------------|-------------|--|--|
| •   | Humberside Airport     | 25.67 miles |  |  |
| 2   | Finningley             | 28.87 miles |  |  |
| 3   | East Mids Airport      | 45.02 miles |  |  |
| 4   | Leeds Bradford Airport | 66.54 miles |  |  |