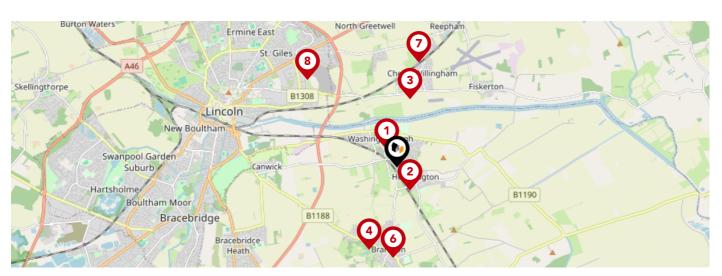

# Area **Schools**

|   |                                                                                                    | Nursery | Primary      | Secondary | College | Private |
|---|----------------------------------------------------------------------------------------------------|---------|--------------|-----------|---------|---------|
| 1 | Washingborough Academy Ofsted Rating: Good   Pupils: 271   Distance: 0.36                          |         | $\checkmark$ |           |         |         |
| 2 | Heighington Millfield Primary Academy Ofsted Rating: Good   Pupils: 233   Distance: 0.47           |         | $\checkmark$ |           |         |         |
| 3 | Cherry Willingham Primary Academy Ofsted Rating: Good   Pupils: 205   Distance:1.24                |         | <b>▽</b>     |           |         |         |
| 4 | Branston Church of England Infant Academy Ofsted Rating: Outstanding   Pupils: 134   Distance:1.54 |         | lacksquare   |           |         |         |
| 5 | Branston Junior Academy Ofsted Rating: Good   Pupils: 170   Distance:1.6                           |         | <b>✓</b>     |           |         |         |
| 6 | Branston Community Academy Ofsted Rating: Requires improvement   Pupils: 1243   Distance:1.6       |         |              | ✓         |         |         |
| 7 | The Priory Pembroke Academy Ofsted Rating: Good   Pupils: 567   Distance:1.91                      |         |              | V         |         |         |
| 8 | Lincoln Carlton Academy Ofsted Rating: Outstanding   Pupils: 421   Distance: 2.22                  |         | $\checkmark$ |           |         |         |

# Area **Schools**

|          |                                                                                                             | Nursery | Primary      | Secondary    | College | Private |
|----------|-------------------------------------------------------------------------------------------------------------|---------|--------------|--------------|---------|---------|
| 9        | Reepham Church of England Primary School Ofsted Rating: Good   Pupils: 204   Distance: 2.32                 |         | $\checkmark$ |              |         |         |
| 10       | Lincoln Monks Abbey Primary School Ofsted Rating: Good   Pupils: 594   Distance: 2.48                       |         | lacksquare   |              |         |         |
| <b>①</b> | Lincoln Christ's Hospital School Ofsted Rating: Good   Pupils: 1286   Distance: 2.69                        |         |              | $\checkmark$ |         |         |
| 12       | The Lincoln St Giles Nursery School Ofsted Rating: Outstanding   Pupils: 112   Distance: 2.7                | ✓       |              |              |         |         |
| 13       | St Giles Academy Ofsted Rating: Requires improvement   Pupils: 405   Distance: 2.7                          |         | $\checkmark$ |              |         |         |
| 14       | The Lincoln Bishop King Church of England Primary School Ofsted Rating: Good   Pupils: 459   Distance: 2.85 |         | $\checkmark$ |              |         |         |
| 15       | Springwell Alternative Academy Lincoln Ofsted Rating: Good   Pupils: 48   Distance: 2.86                    |         |              | $\checkmark$ |         |         |
| 16)      | Lincoln Minster School Ofsted Rating: Not Rated   Pupils: 473   Distance: 2.87                              |         |              | $\checkmark$ |         |         |