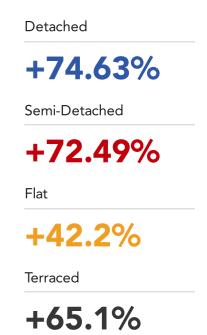

## **House Price Statistics**

## 10 Year History of Average House Prices by Property Type in LN4