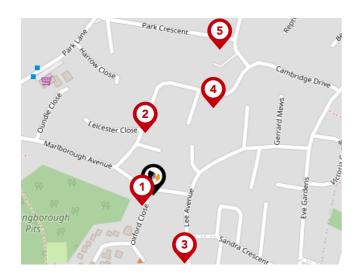

## Bus Stops/Stations

| Pin | Name             | Distance   |  |
|-----|------------------|------------|--|
| 1   | Oxford Close     | 0.02 miles |  |
| 2   | Leicester Close  | 0.07 miles |  |
| 3   | Sandra Crescent  | 0.08 miles |  |
| 4   | Harvard Close    | 0.12 miles |  |
| 5   | 31 Park Crescent | 0.18 miles |  |