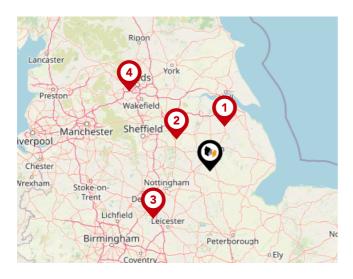

### National Rail Stations

| Pin | Name                            | Distance   |
|-----|---------------------------------|------------|
| 1   | Lincoln Central Rail<br>Station | 0.92 miles |
| 2   | Hykeham Rail Station            | 2.41 miles |
| 3   | Saxilby Rail Station            | 5.78 miles |

### Trunk Roads/Motorways

| Pin | Name      | Distance    |  |  |
|-----|-----------|-------------|--|--|
| 1   | M180 J4   | 22.7 miles  |  |  |
| 2   | M180 J3   | 24.51 miles |  |  |
| 3   | M180 J5   | 26.18 miles |  |  |
| 4   | M180 J2   | 26.77 miles |  |  |
| 5   | A1(M) J34 | 24.43 miles |  |  |

### Airports/Helipads

| Pin | Name                   | Distance    |  |  |
|-----|------------------------|-------------|--|--|
| •   | Humberside Airport     | 26.77 miles |  |  |
| 2   | Finningley             | 26.29 miles |  |  |
| 3   | East Mids Airport      | 42.05 miles |  |  |
| 4   | Leeds Bradford Airport | 64.07 miles |  |  |