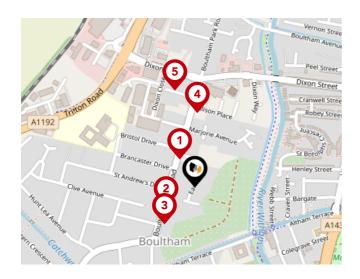

### Bus Stops/Stations

| Pin | Name              | Distance   |  |
|-----|-------------------|------------|--|
| 1   | Bristol Drive     | 0.07 miles |  |
| 2   | St Andrew's Drive | 0.08 miles |  |
| 3   | St Andrew's Drive | 0.11 miles |  |
| 4   | Lidl              | 0.17 miles |  |
| 5   | Dixon Close       | 0.22 miles |  |