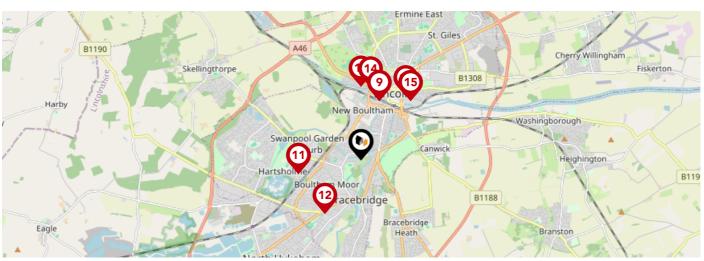

# Area **Schools**

|   |                                                                                                                         | Nursery | Primary      | Secondary    | College | Private |
|---|-------------------------------------------------------------------------------------------------------------------------|---------|--------------|--------------|---------|---------|
| 1 | Sir Francis Hill Community Primary School Ofsted Rating: Requires improvement   Pupils: 623   Distance:0.12             |         | <b>✓</b>     |              |         |         |
| 2 | St Peter and St Paul, Catholic Voluntary Academy Ofsted Rating: Requires improvement   Pupils: 602   Distance:0.51      |         |              | V            |         |         |
| 3 | The Lincoln St Peter at Gowts Church of England Primary School Ofsted Rating: Outstanding   Pupils: 258   Distance:0.53 |         | $\bigcirc$   |              |         |         |
| 4 | The Priory Academy LSST Ofsted Rating: Good   Pupils: 1779   Distance: 0.62                                             |         |              | $\checkmark$ |         |         |
| 5 | Athena School Ofsted Rating: Good   Pupils: 113   Distance:0.63                                                         |         |              | $\checkmark$ |         |         |
| 6 | Bracebridge Infant and Nursery School Ofsted Rating: Good   Pupils: 78   Distance:0.78                                  |         | $\checkmark$ |              |         |         |
| 7 | The Lincoln Bishop King Church of England Primary School Ofsted Rating: Good   Pupils: 459   Distance:0.81              |         | <b>V</b>     |              |         |         |
| 8 | The Priory City of Lincoln Academy Ofsted Rating: Requires improvement   Pupils: 980   Distance:0.86                    |         |              | $\checkmark$ |         |         |

# Area **Schools**

|            |                                                                             | Nursery | Primary      | Secondary    | College | Private |
|------------|-----------------------------------------------------------------------------|---------|--------------|--------------|---------|---------|
| 9          | Lincolnshire Secure Unit Ofsted Rating: Not Rated   Pupils:0   Distance:1.1 |         |              | $\checkmark$ |         |         |
|            | Oisted Rating: Not Rated   Pupils:0   Distance: 1.1                         |         |              |              |         |         |
| <b>1</b> 0 | Hartsholme Academy                                                          |         |              |              |         |         |
| <u> </u>   | Ofsted Rating: Requires improvement   Pupils: 377   Distance:1.13           |         |              |              |         |         |
|            | The Pilgrim School                                                          |         |              |              |         |         |
| <b>W</b>   | Ofsted Rating: Good   Pupils: 4   Distance:1.13                             |         |              | ✓ <u></u>    |         |         |
| <b>12</b>  | The Priory Witham Academy                                                   |         |              |              |         |         |
|            | Ofsted Rating: Good   Pupils: 1110   Distance:1.15                          |         |              |              |         |         |
|            | The St Faith's Church of England Infant and Nursery School,                 |         |              |              |         |         |
| 13         | Lincoln                                                                     |         | $\checkmark$ |              |         |         |
|            | Ofsted Rating: Good   Pupils: 278   Distance:1.3                            |         |              |              |         |         |
|            | The St Faith and St Martin Church of England Junior School,                 |         |              |              |         |         |
| 14         | Lincoln                                                                     |         | $\checkmark$ |              |         |         |
|            | Ofsted Rating: Good   Pupils: 345   Distance:1.31                           |         |              |              |         |         |
| 15)        | Lincoln College                                                             |         |              |              |         |         |
|            | Ofsted Rating: Good   Pupils:0   Distance:1.37                              |         |              |              |         |         |
|            |                                                                             |         |              |              |         |         |

Ofsted Rating: Good | Pupils: 369 | Distance:1.38