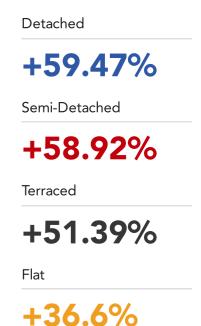

### **House Price Statistics**

### 10 Year History of Average House Prices by Property Type in LN6