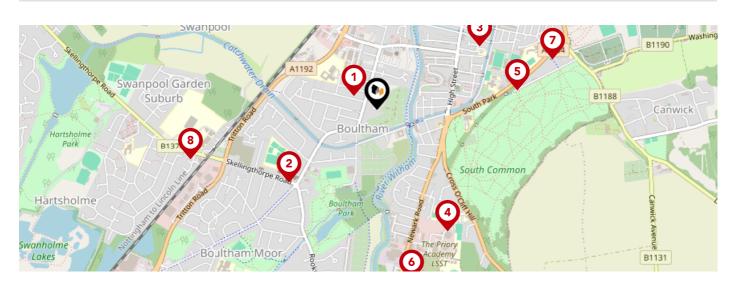

# Area **Schools**

|   |                                                                                                                         | Nursery | Primary      | Secondary    | College | Private |
|---|-------------------------------------------------------------------------------------------------------------------------|---------|--------------|--------------|---------|---------|
| 1 | Sir Francis Hill Community Primary School Ofsted Rating: Requires improvement   Pupils: 623   Distance:0.12             |         | <b>✓</b>     |              |         |         |
| 2 | St Peter and St Paul, Catholic Voluntary Academy Ofsted Rating: Requires improvement   Pupils: 602   Distance:0.51      |         |              | V            |         |         |
| 3 | The Lincoln St Peter at Gowts Church of England Primary School Ofsted Rating: Outstanding   Pupils: 258   Distance:0.53 |         | $\bigcirc$   |              |         |         |
| 4 | The Priory Academy LSST Ofsted Rating: Good   Pupils: 1779   Distance: 0.62                                             |         |              | $\checkmark$ |         |         |
| 5 | Athena School Ofsted Rating: Good   Pupils: 113   Distance:0.63                                                         |         |              | $\checkmark$ |         |         |
| 6 | Bracebridge Infant and Nursery School Ofsted Rating: Good   Pupils: 78   Distance:0.78                                  |         | $\checkmark$ |              |         |         |
| 7 | The Lincoln Bishop King Church of England Primary School Ofsted Rating: Good   Pupils: 459   Distance:0.81              |         | <b>V</b>     |              |         |         |
| 8 | The Priory City of Lincoln Academy Ofsted Rating: Requires improvement   Pupils: 980   Distance:0.86                    |         |              | $\checkmark$ |         |         |

# Area **Schools**

|            |                                                                             | Nursery | Primary      | Secondary    | College | Private |
|------------|-----------------------------------------------------------------------------|---------|--------------|--------------|---------|---------|
| 9          | Lincolnshire Secure Unit Ofsted Rating: Not Rated   Pupils:0   Distance:1.1 |         |              | $\checkmark$ |         |         |
|            | Oisted Rating: Not Rated   Pupils:0   Distance: 1.1                         |         |              |              |         |         |
| <b>1</b> 0 | Hartsholme Academy                                                          |         |              |              |         |         |
| <u> </u>   | Ofsted Rating: Requires improvement   Pupils: 377   Distance:1.13           |         |              |              |         |         |
|            | The Pilgrim School                                                          |         |              |              |         |         |
| <b>W</b>   | Ofsted Rating: Good   Pupils: 4   Distance:1.13                             |         |              | ✓ <u></u>    |         |         |
| <b>12</b>  | The Priory Witham Academy                                                   |         |              |              |         |         |
|            | Ofsted Rating: Good   Pupils: 1110   Distance:1.15                          |         |              |              |         |         |
|            | The St Faith's Church of England Infant and Nursery School,                 |         |              |              |         |         |
| 13         | Lincoln                                                                     |         | $\checkmark$ |              |         |         |
|            | Ofsted Rating: Good   Pupils: 278   Distance:1.3                            |         |              |              |         |         |
|            | The St Faith and St Martin Church of England Junior School,                 |         |              |              |         |         |
| 14         | Lincoln                                                                     |         | $\checkmark$ |              |         |         |
|            | Ofsted Rating: Good   Pupils: 345   Distance:1.31                           |         |              |              |         |         |
| 15)        | Lincoln College                                                             |         |              |              |         |         |
|            | Ofsted Rating: Good   Pupils:0   Distance:1.37                              |         |              |              |         |         |
|            |                                                                             |         |              |              |         |         |

Ofsted Rating: Good | Pupils: 369 | Distance:1.38