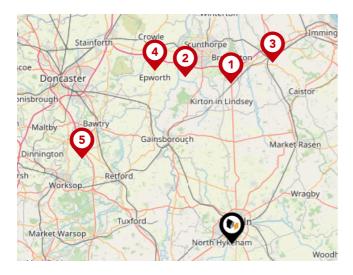

# Area **Schools**

|   |                                                                                                                         | Nursery | Primary      | Secondary    | College | Private |
|---|-------------------------------------------------------------------------------------------------------------------------|---------|--------------|--------------|---------|---------|
| 1 | Sir Francis Hill Community Primary School Ofsted Rating: Requires improvement   Pupils: 623   Distance:0.12             |         | <b>✓</b>     |              |         |         |
| 2 | St Peter and St Paul, Catholic Voluntary Academy Ofsted Rating: Requires improvement   Pupils: 602   Distance:0.51      |         |              | V            |         |         |
| 3 | The Lincoln St Peter at Gowts Church of England Primary School Ofsted Rating: Outstanding   Pupils: 258   Distance:0.53 |         | $\bigcirc$   |              |         |         |
| 4 | The Priory Academy LSST Ofsted Rating: Good   Pupils: 1779   Distance: 0.62                                             |         |              | $\checkmark$ |         |         |
| 5 | Athena School Ofsted Rating: Good   Pupils: 113   Distance:0.63                                                         |         |              | $\checkmark$ |         |         |
| 6 | Bracebridge Infant and Nursery School Ofsted Rating: Good   Pupils: 78   Distance:0.78                                  |         | $\checkmark$ |              |         |         |
| 7 | The Lincoln Bishop King Church of England Primary School Ofsted Rating: Good   Pupils: 459   Distance:0.81              |         | <b>V</b>     |              |         |         |
| 8 | The Priory City of Lincoln Academy Ofsted Rating: Requires improvement   Pupils: 980   Distance:0.86                    |         |              | $\checkmark$ |         |         |

# Area **Schools**

|            |                                                                             | Nursery | Primary      | Secondary    | College | Private |
|------------|-----------------------------------------------------------------------------|---------|--------------|--------------|---------|---------|
| 9          | Lincolnshire Secure Unit Ofsted Rating: Not Rated   Pupils:0   Distance:1.1 |         |              | $\checkmark$ |         |         |
|            | Oisted Rating: Not Rated   Pupils:0   Distance: 1.1                         |         |              |              |         |         |
| <b>1</b> 0 | Hartsholme Academy                                                          |         |              |              |         |         |
| <u> </u>   | Ofsted Rating: Requires improvement   Pupils: 377   Distance:1.13           |         |              |              |         |         |
|            | The Pilgrim School                                                          |         |              |              |         |         |
| <b>W</b>   | Ofsted Rating: Good   Pupils: 4   Distance:1.13                             |         |              | ✓ <u></u>    |         |         |
| <b>12</b>  | The Priory Witham Academy                                                   |         |              |              |         |         |
|            | Ofsted Rating: Good   Pupils: 1110   Distance:1.15                          |         |              |              |         |         |
|            | The St Faith's Church of England Infant and Nursery School,                 |         |              |              |         |         |
| 13         | Lincoln                                                                     |         | $\checkmark$ |              |         |         |
|            | Ofsted Rating: Good   Pupils: 278   Distance:1.3                            |         |              |              |         |         |
|            | The St Faith and St Martin Church of England Junior School,                 |         |              |              |         |         |
| 14         | Lincoln                                                                     |         | $\checkmark$ |              |         |         |
|            | Ofsted Rating: Good   Pupils: 345   Distance:1.31                           |         |              |              |         |         |
| 15)        | Lincoln College                                                             |         |              |              |         |         |
|            | Ofsted Rating: Good   Pupils:0   Distance:1.37                              |         |              |              |         |         |
|            |                                                                             |         |              |              |         |         |