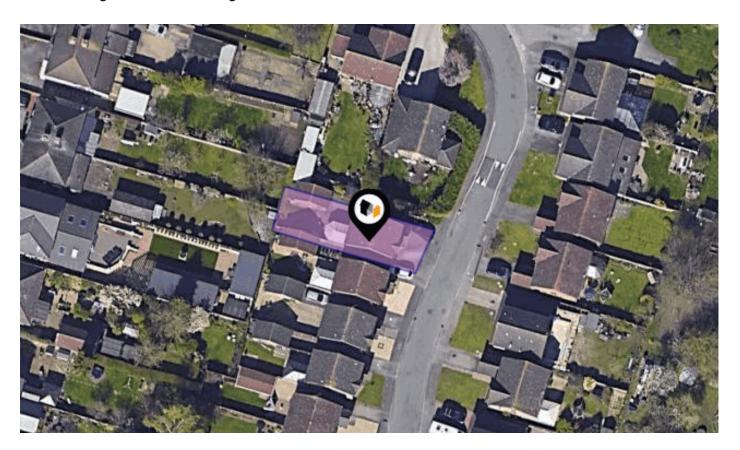

## 6, EARLS DRIVE, LINCOLN, LN6 7TY

## Property **Overview**

os-zoom-map

goolg-street-view