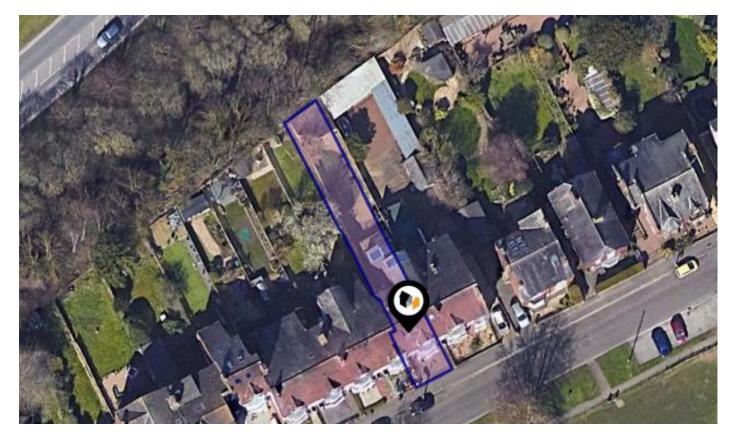

## 65, SOUTH PARK, LINCOLN, LN5 8ES

#### Property

| Туре:            | Terraced                                   | Last Sold Date:               | 11/12/2022 |
|------------------|--------------------------------------------|-------------------------------|------------|
| Bedrooms:        | 6                                          | Last Sold Price:              | £490,000   |
| Floor Area:      | 3,487 ft <sup>2</sup> / 324 m <sup>2</sup> | Last Sold £/ft <sup>2</sup> : | £140       |
| Plot Area:       | 0.07 acres                                 | Tenure:                       | Freehold   |
| Year Built :     | 1900-1929                                  |                               |            |
| Council Tax :    | Band E                                     |                               |            |
| Annual Estimate: | £2,678                                     |                               |            |
| Title Number:    | LL21747                                    |                               |            |
| UPRN:            | 235017636                                  |                               |            |