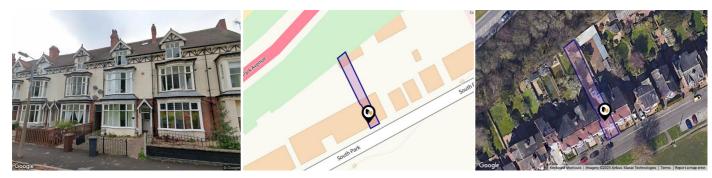

## 65, SOUTH PARK, LINCOLN, LN5 8ES

#### Property

| Туре:            | Terraced                                   | Last Sold Date:               | 11/12/2022 |
|------------------|--------------------------------------------|-------------------------------|------------|
| Bedrooms:        | 6                                          | Last Sold Price:              | £490,000   |
| Floor Area:      | 3,487 ft <sup>2</sup> / 324 m <sup>2</sup> | Last Sold £/ft <sup>2</sup> : | £140       |
| Plot Area:       | 0.07 acres                                 | Tenure:                       | Freehold   |
| Year Built :     | 1900-1929                                  |                               |            |
| Council Tax :    | Band E                                     |                               |            |
| Annual Estimate: | £2,678                                     |                               |            |
| Title Number:    | LL21747                                    |                               |            |
| UPRN:            | 235017636                                  |                               |            |