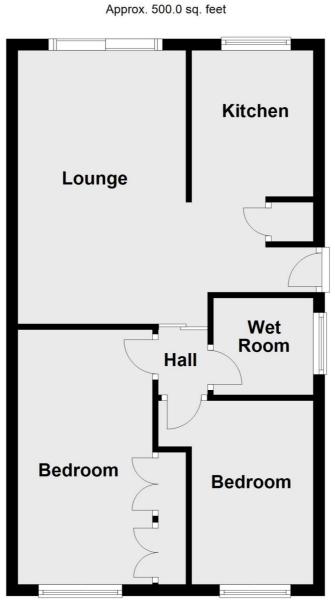

## 24, VILLA CLOSE, BRANSTON, LINCOLN, LN4 1LW

**Ground Floor** 

#### Total area: approx. 500.0 sq. feet

The marketing plans shown are for guidance purposes only and are not to be relied on for scale or accuracy.

Mundys Estate Agents Plan produced using PlanUp.