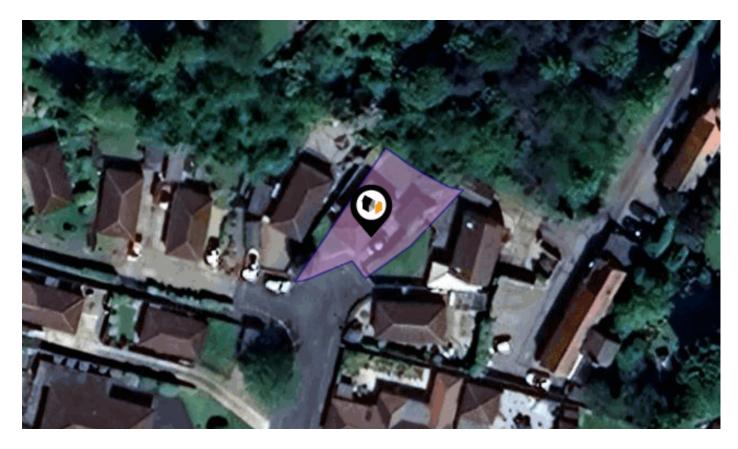

See More Online

## KFB: Key Facts For Buyers

A Guide to This Property & the Local Area

Wednesday 18<sup>th</sup> December 2024



## 24, VILLA CLOSE, BRANSTON, LINCOLN, LN4 1LW

#### Mundys

29 – 30 Silver Street Lincoln LN2 1AS 01522 510 044 amy.lee@mundys.net www.mundys.net





## Property **Overview**





#### Property

| Туре:            | Detached                                | Last Sold Date:               | 24/06/2021 |
|------------------|-----------------------------------------|-------------------------------|------------|
| Bedrooms:        | 2                                       | Last Sold Price:              | £147,500   |
| Floor Area:      | 527 ft <sup>2</sup> / 49 m <sup>2</sup> | Last Sold £/ft <sup>2</sup> : | £291       |
| Plot Area:       | 0.06 acres                              | Tenure:                       | Freehold   |
| Year Built :     | 1983-1990