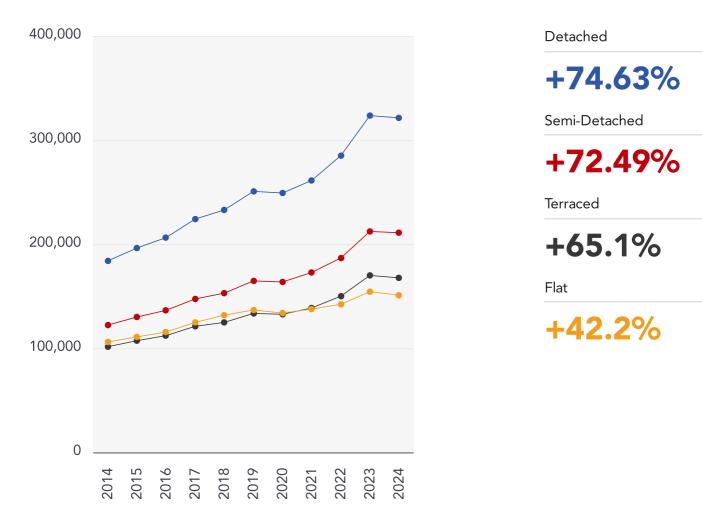

## Market House Price Statistics

#### 10 Year History of Average House Prices by Property Type in LN4