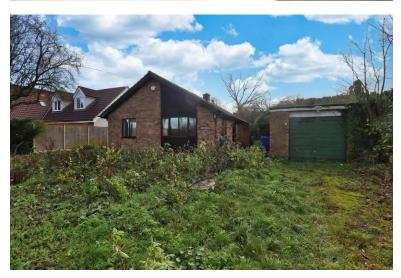

# £230,000

A two bedroom detached bungalow, situated on a generous non estate plot within the pleasant village of Willingham by Stow. The property is in some need of modernisation and has spacious accommodation comprising of Porch, Hall, Lounge/Dining Room, Kitchen, two double Bedrooms, Bathroom and separate WC. Outside the bungalow sits on a plot of approximately 0.3 acres (sts) with driveway and single garage. Viewing of this property is essential to appreciate the potential on offer. NO CHAIN

### OUTSIDE

The property sits on mature grounds of approximately 0.3 acres (sts) with gardens to the front and rear. There is a driveway providing off street parking and a single detached garage with up and over door to the front aspect.