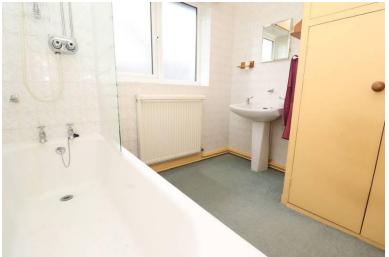

#### BATHROOM

With panelled bath with shower over and pedestal wash hand basin, airing cupboard, tiled walls, radiator and double glazed window to the side aspect.