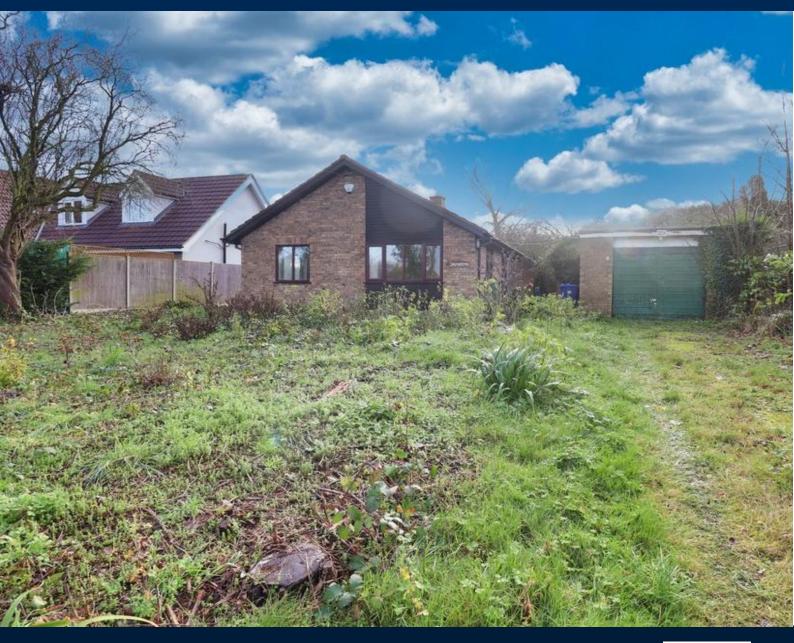

# £230,000

A two bedroom detached bungalow, situated on a generous non estate plot within the pleasant village of Willingham by Stow. The property is in some need of modernisation and has spacious accommodation comprising of Porch, Hall, Lounge/Dining Room, Kitchen, two double Bedrooms, Bathroom and separate WC. Outside the bungalow sits on a plot of approximately 0.3 acres (sts) with driveway and single garage. Viewing of this property is essential to appreciate the potential on offer. NO CHAIN

### OUTSIDE

The property sits on mature grounds of approximately 0.3 acres (sts) with gardens to the front and rear. There is a driveway providing off street parking and a single detached garage with up and over door to the front aspect.