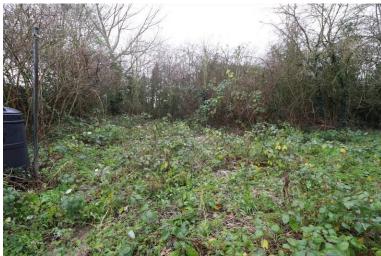

### OUTSIDE

The property sits on mature grounds of approximately 0.3 acres (sts) with gardens to the front and rear. There is a driveway providing off street parking and a single detached garage with up and over door to the front aspect.