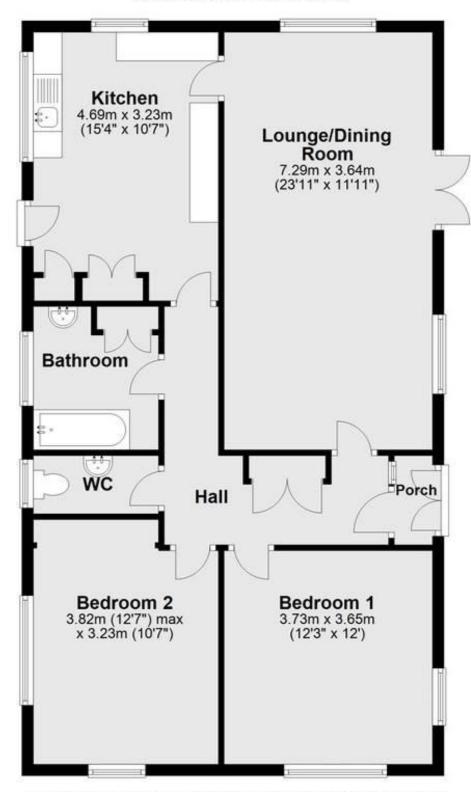

#### PORCH With tiled flooring.

## HALL

With storage cupboard, loft access point and radiator.

## LOUNGE/DINING ROOM

23' 11" x 11' 10" (7.29m x 3.63m) With double glazed French doors to the side aspect, two double glazed windows to the side and rear aspects, open fireplace and radiator.

## KITCHEN

15' 4" x 10' 7" (4.69m x 3.23m) Fitted with a range of wall and base units with work surfaces over, spaces for cooker, washing machine and fridge freezer, sink with side drainer and hot and cold taps, radiator, door to the garden and double glazed windows to the side and rear aspects.

### **BEDROOM 1**

12' 2" x 11' 11" (3.73m x 3.65m) With double glazed windows to the front and side aspects and radiator.

### **BEDROOM 2**

12' 6" x 10' 7" (3.82m x 3.23m) With double glazed windows to the front and side aspects, double wardrobe and radiator.

#### BATHROOM

With panelled bath with shower over and pedestal wash hand basin, airing cupboard, tiled walls, radiator and double glazed window to the side aspect.

### SEPARATE WC

With close coupled WC, wall mounted wash hand basin, tiled walls, radiator and double glazed window to the side aspect.

**Ground Floor** 

Approx. 89.2 sq. metres (959.7 sq. feet)

Total area: approx. 89.2 sq. metres (959.7 sq. feet)

For Illustration purposes only. Plan produced using PlanUp.

29 – 30 Silver Street Lincoln LN2 1AS 22 Queen Street Market Rasen LN8 3EH Agents Note: Whikt every care has been taken to prepare these sales particulars, they are for guidance purposes only. All measurements are approximate are for general guidance purposes only and whikt every care has been taken to ensure their accuracy, they should not be relied upon and potential buyers are advised to recheck the measurements.