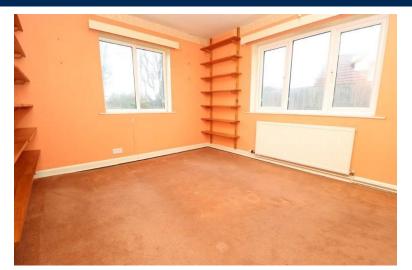

### **BEDROOM 1**

12' 2" x 11' 11" (3.73m x 3.65m) With double glazed windows to the front and side aspects and radiator.

### **BEDROOM 2**

12' 6" x 10' 7" (3.82m x 3.23m) With double glazed windows to the front and side aspects, double wardrobe and radiator.