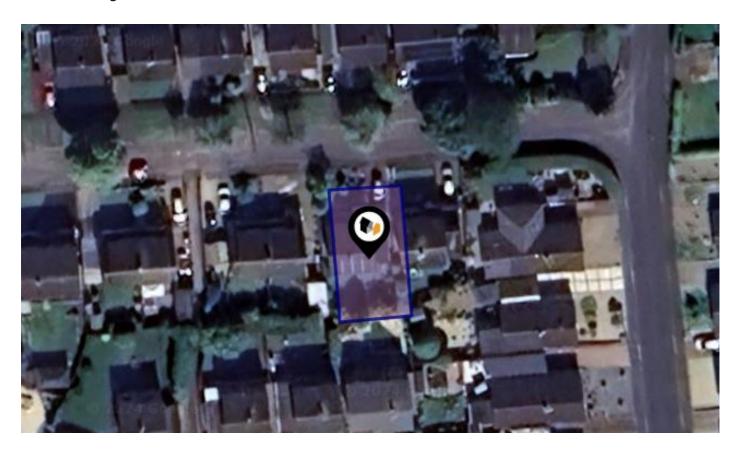

See More Online

## KFB: Key Facts For Buyers

A Guide to This Property & the Local Area

Monday 25<sup>th</sup> November 2024



## 2, RAYNTON CLOSE, WASHINGBOROUGH, LINCOLN, LN4 1HD

#### Mundys

29 – 30 Silver Street Lincoln LN2 1AS 01522 510 044 amy.lee@mundys.net www.mundys.net









## Property **Overview**









16/04/1999

£58,500

Freehold

£56

### **Property**

Type: Detached

**Bedrooms:** 

Plot Area: 0.06 acres Year Built: 1967-1975 **Council Tax:** Band C **Annual Estimate:** £1,944 **Title Number:** LL168637

10006515481

**Local Area** 

**UPRN:** 

**Local Authority:** Lincolnshire **Conservation Area:** 

Flood Risk:

Rivers & Seas

Surface Water

No

No Risk Low

**Estimated Broadband Speeds** 

(Standard - Superfast - Ultrafast)

5 mb/s

**Last Sold Date:** 

**Last Sold Price:** 

Last Sold £/ft<sup>2</sup>:

Tenure:

40 mb/s 1000 mb/s







#### **Mobile Coverage:**

(based on calls in