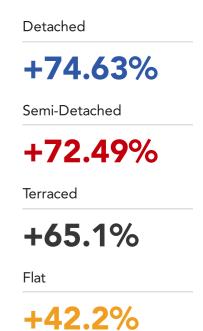

Airports/Helipads

| Pin | Name                   | Distance    |  |  |
|-----|------------------------|-------------|--|--|
| •   | Humberside Airport     | 25.59 miles |  |  |
| 2   | Finningley             | 28.24 miles |  |  |
| 3   | East Mids Airport      | 44.64 miles |  |  |
| 4   | Leeds Bradford Airport | 65.93 miles |  |  |



## Area

## **Transport (Local)**





## Bus Stops/Stations

| Pin | Pin Name         |            |
|-----|------------------|------------|
| 1   | Hillcroft        | 0.14 miles |
| 2   | Hillcroft        | 0.15 miles |
| 3   | High Street      | 0.32 miles |
| 4   | Park Lane Shops  | 0.52 miles |
| 5   | Canterbury Drive | 1.08 miles |



## Market

## **House Price Statistics**



### 10 Year History of Average House Prices by Property Type in LN4





## Mundys About Us





### Mundys

We offer an exceptional choice of properties within Lincoln and a 15 mile radius and have longer opening hours for convenient viewings.

We have an excellent sales team who are here to help. They are all Lincoln people and can offer you local knowledge and expert advice, whatever your requirements.

We are open 7 days a week. We also offer weekday evening viewings until 7.30 pm.

We have three offices within Lincolnshire, Lincoln City Centre on Silver Street and Museum Court, and on Queen Street, Market Rasen.

#### **Financial Services**

We are pleased to offer the services of our Specialist Mortgage Advisors at Mundys Financial Services. Mundys Financial Services have extensive experience in the mortgage industry and provide independent whole of mar