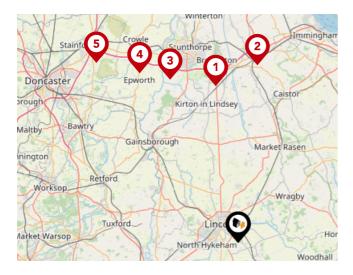

### Airports/Helipads

| Pin | Name                   | Distance    |  |  |
|-----|------------------------|-------------|--|--|
| •   | Humberside Airport     | 25.59 miles |  |  |
| 2   | Finningley             | 28.24 miles |  |  |
| 3   | East Mids Airport      | 44.64 miles |  |  |
| 4   | Leeds Bradford Airport | 65.93 miles |  |  |