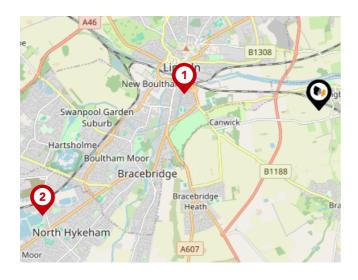

#### National Rail Stations

| Pin | Name                            | Distance   |  |  |
|-----|---------------------------------|------------|--|--|
| •   | Lincoln Central Rail<br>Station | 2.41 miles |  |  |
| 2   | Hykeham Rail Station            | 5.24 miles |  |  |
| 3   | Saxilby Rail Station            | 8.17 miles |  |  |