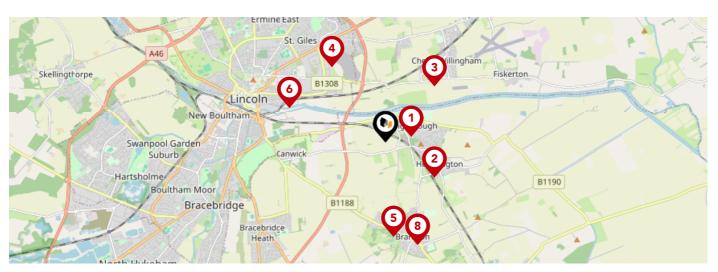

# Area **Schools**

|          |                                                                                                    | Nursery | Primary      | Secondary | College | Private |
|----------|----------------------------------------------------------------------------------------------------|---------|--------------|-----------|---------|---------|
| 1        | Washingborough Academy Ofsted Rating: Good   Pupils: 271   Distance: 0.46                          |         | $\checkmark$ |           |         |         |
| 2        | Heighington Millfield Primary Academy Ofsted Rating: Good   Pupils: 233   Distance:1.07            |         | $\checkmark$ |           |         |         |
| 3        | Cherry Willingham Primary Academy Ofsted Rating: Good   Pupils: 205   Distance:1.33                |         | <b>▽</b>     |           |         |         |
| 4        | Lincoln Carlton Academy Ofsted Rating: Outstanding   Pupils: 421   Distance:1.64                   |         | $\checkmark$ |           |         |         |
| 5        | Branston Church of England Infant Academy Ofsted Rating: Outstanding   Pupils: 134   Distance:1.68 |         | lacksquare   |           |         |         |
| <b>6</b> | Lincoln Monks Abbey Primary School Ofsted Rating: Good   Pupils: 594   Distance:1.81               |         | $\checkmark$ |           |         |         |
| 7        | Branston Junior Academy Ofsted Rating: Good   Pupils: 170   Distance:1.9                           |         | <b>✓</b>     |           |         |         |
| 8        | Branston Community Academy Ofsted Rating: Requires improvement   Pupils: 1243   Distance:1.9       |         |              | igvee     |         |         |