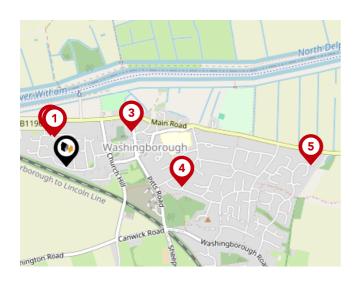

## Bus Stops/Stations

| Pin | Pin Name         |            |
|-----|------------------|------------|
| 1   | Hillcroft        | 0.14 miles |
| 2   | Hillcroft        | 0.15 miles |
| 3   | High Street      | 0.32 miles |
| 4   | Park Lane Shops  | 0.52 miles |
| 5   | Canterbury Drive | 1.08 miles |