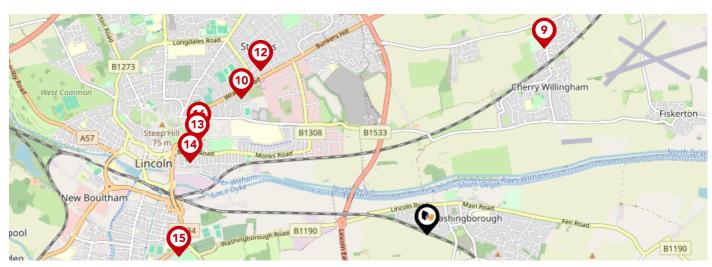

# Area **Schools**

|            |                                                                                                                                                 | Nursery      | Primary      | Secondary    | College | Private |
|------------|-------------------------------------------------------------------------------------------------------------------------------------------------|--------------|--------------|--------------|---------|---------|
| 9          | The Priory Pembroke Academy Ofsted Rating: Good   Pupils: 567   Distance: 1.95                                                                  |              |              | <b>✓</b>     |         |         |
| 10         | Lincoln Christ's Hospital School Ofsted Rating: Good   Pupils: 1286   Distance: 2.04                                                            |              |              | $\checkmark$ |         |         |
| <b>11</b>  | The Lincoln St Giles Nursery School Ofsted Rating: Outstanding   Pupils: 112   Distance: 2.08                                                   | $\checkmark$ |              |              |         |         |
| 12         | St Giles Academy Ofsted Rating: Requires improvement   Pupils: 405   Distance: 2.08                                                             |              | <b>✓</b>     |              |         |         |
| <b>13</b>  | Lincoln Minster School Ofsted Rating: Not Rated   Pupils: 473   Distance: 2.2                                                                   |              |              | $\checkmark$ |         |         |
| 14         | Lincoln College Ofsted Rating: Good   Pupils:0   Distance:2.2                                                                                   |              |              | $\checkmark$ |         |         |
| <b>1</b> 5 | The Lincoln Bishop King Church of England Primary School Ofsted Rating: Good   Pupils: 459   Distance:2.21                                      |              | <b>V</b>     |              |         |         |
| 16)        | The Lincoln St Peter-in-Eastgate Church of England (Controlled Infants School Ofsted Rating: Requires improvement   Pupils: 89   Distance: 2.22 | l)           | $\checkmark$ |              |         |         |