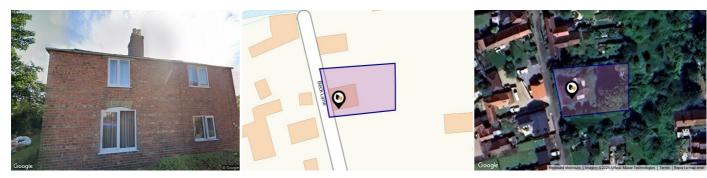

## 1, BECK LANE, HEIGHINGTON, LINCOLN, LN4 1JU

#### Property

| Туре:            | Detached                                   | Tenure: | Freehold |  |
|------------------|--------------------------------------------|---------|----------|--|
| Bedrooms:        | 4                                          |         |          |  |
| Floor Area:      | 1,280 ft <sup>2</sup> / 119 m <sup>2</sup> |         |          |  |
| Plot Area:       | 0.19 acres                                 |         |          |  |
| Year Built :     | 1900-1929                                  |         |          |  |
| Council Tax :    | Band C                                     |         |          |  |
| Annual Estimate: | £1,944                                     |         |          |  |
| Title Number:    | LL321464                                   |         |          |  |
| UPRN:            | 100030837840                               |         |          |  |

#### Local Area

| Local Authority:                      | Lincolnshire |
|---------------------------------------|--------------|
| <b>Conservation Area:</b>             | Heighington  |
| Flood Risk:                           |              |
| <ul> <li>Rivers &amp; Seas</li> </ul> | No Risk      |
| <ul> <li>Surface Water</li> </ul>     | Low          |