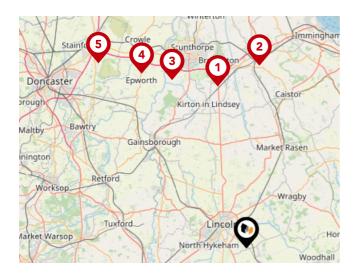

# Area **Schools**

| A46<br>Lincoln<br>New Boultham | Che 3 Illingham<br>308<br>Washins 2 Jugh                                                                                                                                                                                                                                                                                                                                                                                                                                                                                                                                                                                                                                                                                                                                                                                                                                                                                                                                                                                                                                                                                                                                                                                                                                                                                                                                                                                                                                                                                                                                                                                                                                                                                                                                                                                                                                                                                                                                                                                                                                                                                       | B1202      |
|--------------------------------|--------------------------------------------------------------------------------------------------------------------------------------------------------------------------------------------------------------------------------------------------------------------------------------------------------------------------------------------------------------------------------------------------------------------------------------------------------------------------------------------------------------------------------------------------------------------------------------------------------------------------------------------------------------------------------------------------------------------------------------------------------------------------------------------------------------------------------------------------------------------------------------------------------------------------------------------------------------------------------------------------------------------------------------------------------------------------------------------------------------------------------------------------------------------------------------------------------------------------------------------------------------------------------------------------------------------------------------------------------------------------------------------------------------------------------------------------------------------------------------------------------------------------------------------------------------------------------------------------------------------------------------------------------------------------------------------------------------------------------------------------------------------------------------------------------------------------------------------------------------------------------------------------------------------------------------------------------------------------------------------------------------------------------------------------------------------------------------------------------------------------------|------------|
| Swanpool Garden                |                                                                                                                                                                                                                                                                                                                                                                                                                                                                                                                                                                                                                                                                                                                                                                                                                                                                                                                                                                                                                                                                                                                                                                                                                                                                                                                                                                                                                                                                                                                                                                                                                                                                                                                                                                                                                                                                                                                                                                                                                                                                                                                                | N JALO     |
|                                | H. U.ton                                                                                                                                                                                                                                                                                                                                                                                                                                                                                                                                                                                                                                                                                                                                                                                                                                                                                                                                                                                                                                                                                                                                                                                                                                                                                                                                                                                                                                                                                                                                                                                                                                                                                                                                                                                                                                                                                                                                                                                                                                                                                                                       | Bardney    |
| Hartsholme<br>Boultham Moor    | B1190                                                                                                                                                                                                                                                                                                                                                                                                                                                                                                                                                                                                                                                                                                                                                                                                                                                                                                                                                                                                                                                                                                                                                                                                                                                                                                                                                                                                                                                                                                                                                                                                                                                                                                                                                                                                                                                                                                                                                                                                                                                                                                                          | Daruney    |
| Bracebridge                    | B1188                                                                                                                                                                                                                                                                                                                                                                                                                                                                                                                                                                                                                                                                                                                                                                                                                                                                                                                                                                                                                                                                                                                                                                                                                                                                                                                                                                                                                                                                                                                                                                                                                                                                                                                                                                                                                                                                                                                                                                                                                                                                                                                          |            |
| Bracebridge<br>Heath           | 5 Contraction of the second se |            |
| lorth Hykeham                  | Batel 8 worth                                                                                                                                                                                                                                                                                                                                                                                                                                                                                                                                                                                                                                                                                                                                                                                                                                                                                                                                                                                                                                                                                                                                                                                                                                                                                                                                                                                                                                                                                                                                                                                                                                                                                                                                                                                                                                                                                                                                                                                                                                                                                                                  | the second |

|   |                                                                                                          | Nursery | Primary      | Secondary | College | Private |
|---|----------------------------------------------------------------------------------------------------------|---------|--------------|-----------|---------|---------|
| 1 | Heighington Millfield Primary Academy<br>Ofsted Rating: Good   Pupils: 233   Distance:0.11               |         |              |           |         |         |
| 2 | Washingborough Academy<br>Ofsted Rating: Good   Pupils: 271   Distance:0.9                               |         |              |           |         |         |
| 3 | Branston Junior Academy<br>Ofsted Rating: Good   Pupils: 170   Distance:1.25                             |         |              |           |         |         |
| 4 | Branston Community Academy<br>Ofsted Rating: Requires improvement   Pupils: 1243   Distance:1.25         |         |              |           |         |         |
| 5 | Branston Church of England Infant Academy<br>Ofsted Rating: Outstanding   Pupils: 134   Distance:1.34    |         | $\checkmark$ |           |         |         |
| ø | Cherry Willingham Primary Academy<br>Ofsted Rating: Good   Pupils: 205   Distance: 1.63                  |         |              |           |         |         |
| Ø | The Priory Pembroke Academy<br>Ofsted Rating: Good   Pupils: 567   Distance:2.28                         |         |              |           |         |         |
| 8 | The Potterhanworth Church of England Primary School<br>Ofsted Rating: Good   Pupils: 137   Distance:2.51 |         |              |           |         |         |

# Area **Schools**

| Burton Waters                                                                 | North Greetwell 19 m              |
|-------------------------------------------------------------------------------|-----------------------------------|
| A46<br>Skellingtrorpe<br>A46<br>Lincols<br>New Boultham                       | Cherry Willingham<br>Fiskerton    |
| Swanpool Garden<br>Suburb<br>Hartsholme<br>Boultham Moor<br>Bracebridge B1188 | Washingborough<br>He Con<br>B1190 |

|    |                                                                                                               | Nursery | Primary | Secondary | College | Private |
|----|---------------------------------------------------------------------------------------------------------------|---------|---------|-----------|---------|---------|
| 9  | <b>Reepham Church of England Primary School</b><br>Ofsted Rating: Good   Pupils: 204   Distance:2.62          |         |         |           |         |         |
| 10 | Lincoln Carlton Academy<br>Ofsted Rating: Outstanding   Pupils: 421   Distance:2.75                           |         |         |           |         |         |
| 1  | Lincoln Monks Abbey Primary School<br>Ofsted Rating: Good   Pupils: 594   Distance:2.96                       |         |         |           |         |         |
| 12 | Lincoln Christ's Hospital School<br>Ofsted Rating: Good   Pupils: 1286   Distance:3.21                        |         |         |           |         |         |
| 13 | The Lincoln Bishop King Church of England Primary School<br>Ofsted Rating: Good   Pupils: 459   Distance:3.21 |         |         |           |         |         |
| 14 | The Lincoln St Giles Nursery School<br>Ofsted Rating: Outstanding   Pupils: 112   Distance:3.22               |         |         |           |         |         |
| 15 | <b>St Giles Academy</b><br>Ofsted Rating: Requires improvement   Pupils: 405   Distance:3.22                  |         |         |           |         |         |
| 16 | Lincoln College<br>Ofsted Rating: Good   Pupils:0   Distance:3.34                                             |         |         |           |         |         |