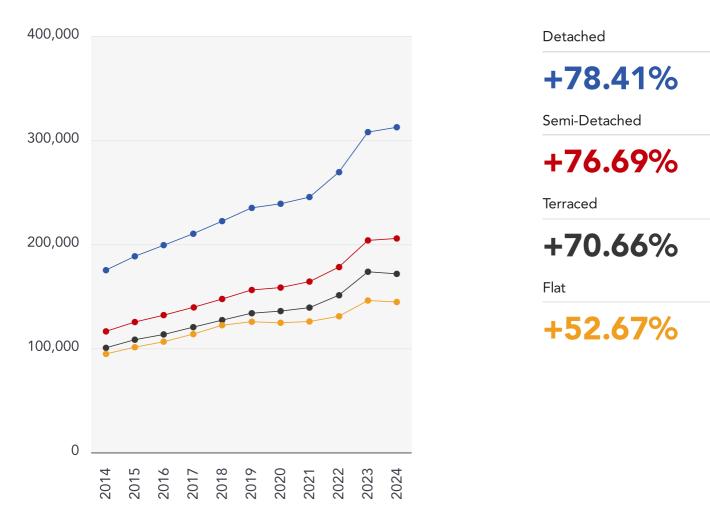

| Distance    |
|-----|------------------------|-------------|
| 1   | Humberside Airport     | 26.01 miles |
| 2   | Finningley             | 29.39 miles |
| 3   | East Mids Airport      | 45.05 miles |
| 4   | Leeds Bradford Airport | 67.07 miles |



# Area **Transport (Local)**





### Bus Stops/Stations

\_

| Pin | Name                          | Distance   |
|-----|-------------------------------|------------|
|     | Flag Pole                     | 0.06 miles |
| 2   | Clarke Avenue                 | 0.25 miles |
| 3   | Canterbury Drive              | 0.64 miles |
| 4   | Park Lane Shops               | 0.71 miles |
| 5   | Community College Bus<br>Park | 1.05 miles |

# Market House Price Statistics



#### 10 Year History of Average House Prices by Property Type in LN4





# Mundys About Us





#### Mundys

We offer an exceptional choice of properties within Lincoln and a 15 mile radius and have longer opening hours for convenient viewings.

We have an excellent sales team who are here to help. They are all Lincoln people and can offer you local knowledge and expert advice, whatever your requirements.

We are open 7 days a week. We also offer weekday evening viewings until 7.30 pm.

We have three offices within Lincolnshire, Lincoln City Centre on Silver Street and Museum Court, and on Queen Street, Market Rasen.

#### **Financial Services**

We are pleased to offer the services of our Specialist Mortgage Advisors at Mundys Financial Services. Mundys Financial Services have extensive experience in the mortgage industry and provide independent whole of m