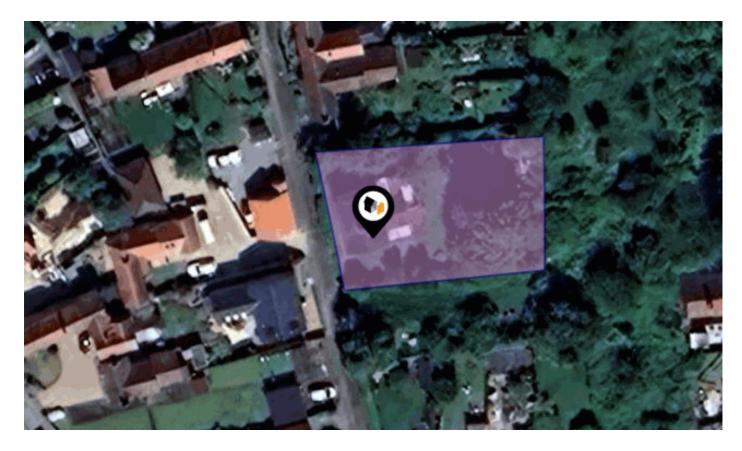

## 1, BECK LANE, HEIGHINGTON, LINCOLN, LN4 1JU

#### Property

| Туре:            | Detached                                   | Tenure: | Freehold |  |
|------------------|--------------------------------------------|---------|----------|--|
| Bedrooms:        | 4                                          |         |          |  |
| Floor Area:      | 1,280 ft <sup>2</sup> / 119 m <sup>2</sup> |         |          |  |
| Plot Area:       | 0.19 acres                                 |         |          |  |
| Year Built :     | 1900-1929                                  |         |          |  |
| Council Tax :    | Band C                                     |         |          |  |
| Annual Estimate: | £1,944                                     |         |          |  |
| Title Number:    | LL321464                                   |         |          |  |
| UPRN:            | 100030837840                               |         |          |  |

#### Local Area

| Local Authority:                      | Lincolnshire |
|---------------------------------------|--------------|
| <b>Conservation Area:</b>             | Heighington  |
| Flood Risk:                           |              |
| <ul> <li>Rivers &amp; Seas</li> </ul> | No Risk      |
| <ul> <li>Surface Water</li> </ul>     | Low          |