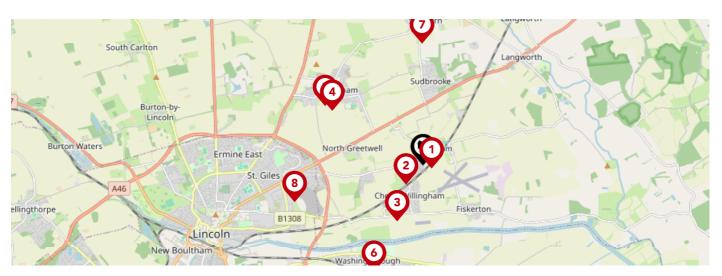

# Area **Schools**

|          |                                                                                                                 | Nursery | Primary      | Secondary | College | Private |
|----------|-----------------------------------------------------------------------------------------------------------------|---------|--------------|-----------|---------|---------|
| 1        | Reepham Church of England Primary School Ofsted Rating: Good   Pupils: 204   Distance:0.17                      |         | <b>✓</b>     |           |         |         |
| 2        | The Priory Pembroke Academy Ofsted Rating: Good   Pupils: 567   Distance:0.45                                   |         |              | ✓         |         |         |
| 3        | Cherry Willingham Primary Academy Ofsted Rating: Good   Pupils: 205   Distance: 1.09                            |         | $\checkmark$ |           |         |         |
| 4        | The Nettleham Church of England Voluntary Aided Junior School Ofsted Rating: Good   Pupils: 227   Distance:1.87 |         | $\checkmark$ |           |         |         |
| 5        | The Nettleham Infant and Nursery School Ofsted Rating: Good   Pupils: 210   Distance: 2.03                      |         | $\checkmark$ |           |         |         |
| <b>6</b> | Washingborough Academy Ofsted Rating: Good   Pupils: 271   Distance: 2.09                                       |         | $\checkmark$ |           |         |         |
| 7        | Ellison Boulters Church of England Primary School Ofsted Rating: Outstanding   Pupils: 288   Distance: 2.15     |         | <b>✓</b>     |           |         |         |
| 8        | Lincoln Carlton Academy  Ofsted Rating: Outstanding   Pupils: 421   Distance: 2.36                              |         | $\checkmark$ |           |         |         |