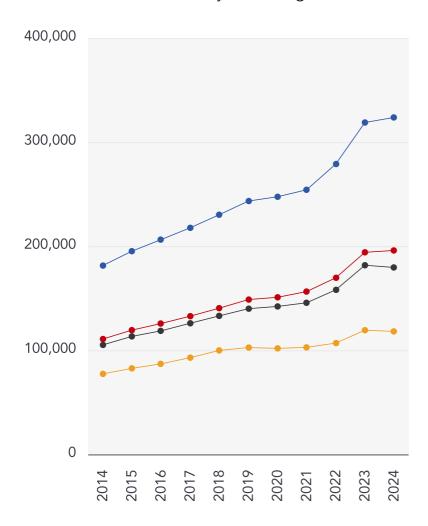

### 10 Year History of Average House Prices by Property Type in LN3

Flat

+52.67%