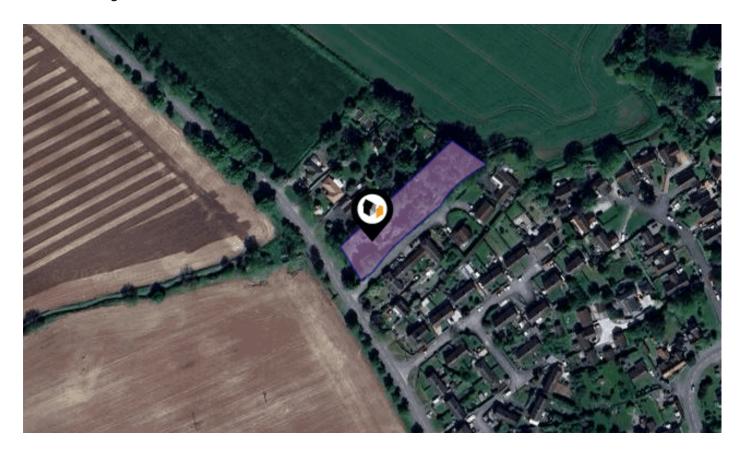

## 14, KENNEL LANE, REEPHAM, LINCOLN, LN3 4DY

### **Property**

Type: Detached

**Bedrooms:** 

0.65 acres Plot Area: **Council Tax:** Band D **Annual Estimate:** £2,209 **Title Number:** LL358561

**UPRN:** 100030964485

Freehold Tenure: