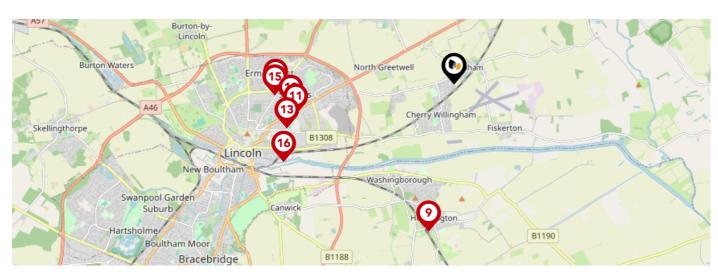

# Area **Schools**

|            |                                                                                                                    | Nursery  | Primary      | Secondary    | College | Private |
|------------|--------------------------------------------------------------------------------------------------------------------|----------|--------------|--------------|---------|---------|
| 9          | Heighington Millfield Primary Academy Ofsted Rating: Good   Pupils: 233   Distance: 2.66                           |          | $\checkmark$ |              |         |         |
| 10         | The Lincoln St Giles Nursery School Ofsted Rating: Outstanding   Pupils: 112   Distance: 2.85                      | <b>⊘</b> |              |              |         |         |
| <b>11</b>  | St Giles Academy Ofsted Rating: Requires improvement   Pupils: 405   Distance: 2.85                                |          | $\checkmark$ |              |         |         |
| 12         | Springwell Alternative Academy Lincoln Ofsted Rating: Good   Pupils: 48   Distance: 2.92                           |          |              | $\checkmark$ |         |         |
| 13         | Lincoln Christ's Hospital School Ofsted Rating: Good   Pupils: 1286   Distance: 3.07                               |          |              | <b>▽</b>     |         |         |
| 14         | Ermine Primary Academy Ofsted Rating: Good   Pupils: 393   Distance:3.16                                           |          | $\checkmark$ |              |         |         |
| <b>1</b> 5 | Our Lady of Lincoln Catholic Primary School A Voluntary Academy Ofsted Rating: Good   Pupils: 204   Distance: 3.19 |          | $\checkmark$ |              |         |         |
| 16)        | Lincoln Monks Abbey Primary School Ofsted Rating: Good   Pupils: 594   Distance:3.32                               |          | $\checkmark$ |              |         |         |