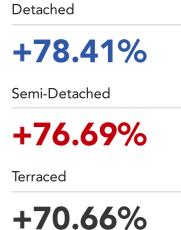

### 10 Year History of Average House Prices by Property Type in LN3

Flat

+52.67%