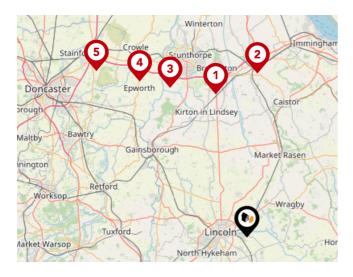

### Trunk Roads/Motorways

| Pin | Name    | Distance    |  |
|-----|---------|-------------|--|
| 1   | M180 J4 | 20.78 miles |  |
| 2   | M180 J5 | 23.19 miles |  |
| 3   | M180 J3 | 23.84 miles |  |
| 4   | M180 J2 | 26.77 miles |  |
| 5   | M180 J1 | 31.7 miles  |  |

### Airports/Helipads

| Pin | Name                   | Distance    |  |  |
|-----|------------------------|-------------|--|--|
| 1   | Humberside Airport     | 23.37 miles |  |  |
| 2   | Finningley             | 28.09 miles |  |  |
| 3   | East Mids Airport      | 46.91 miles |  |  |
| 4   | Leeds Bradford Airport | 65.57 miles |  |  |