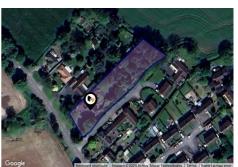

## 14, KENNEL LANE, REEPHAM, LINCOLN, LN3 4DY

### **Property**

Type: Detached

**Bedrooms:** 

0.65 acres Plot Area: **Council Tax:** Band D **Annual Estimate:** £2,209 **Title Number:** LL358561

**UPRN:** 100030964485

Freehold Tenure: