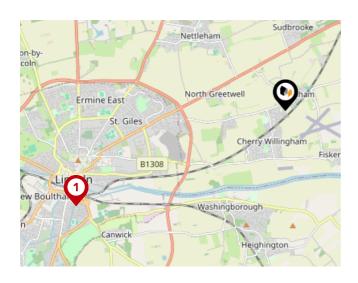

### National Rail Stations

| Pin | Name                            | Distance   |
|-----|---------------------------------|------------|
| •   | Lincoln Central Rail<br>Station | 4.08 miles |
| 2   | Hykeham Rail Station            | 7.32 miles |
| 3   | Saxilby Rail Station            | 8.94 miles |