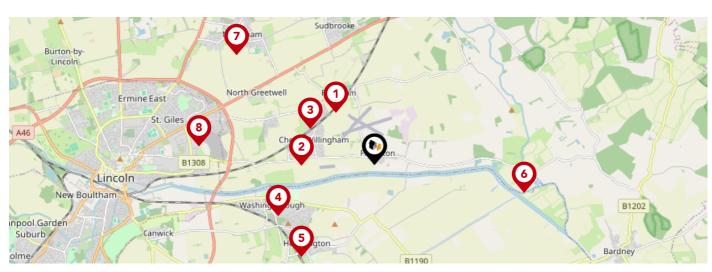

# Area **Schools**

|   |                                                                                                                 | Nursery | Primary      | Secondary    | College | Private |
|---|-----------------------------------------------------------------------------------------------------------------|---------|--------------|--------------|---------|---------|
| 1 | Reepham Church of England Primary School Ofsted Rating: Good   Pupils: 204   Distance:1.15                      |         | $\checkmark$ |              |         |         |
| 2 | Cherry Willingham Primary Academy Ofsted Rating: Good   Pupils: 205   Distance:1.3                              |         | $\checkmark$ |              |         |         |
| 3 | The Priory Pembroke Academy Ofsted Rating: Good   Pupils: 567   Distance:1.3                                    |         |              | $\checkmark$ |         |         |
| 4 | Washingborough Academy Ofsted Rating: Good   Pupils: 271   Distance: 1.94                                       |         | $\checkmark$ |              |         |         |
| 5 | Heighington Millfield Primary Academy Ofsted Rating: Good   Pupils: 233   Distance: 2.1                         |         | $\checkmark$ |              |         |         |
| 6 | Fiskerton Church of England Primary School Ofsted Rating: Good   Pupils: 89   Distance:2.7                      |         | $\checkmark$ |              |         |         |
| 7 | The Nettleham Church of England Voluntary Aided Junior School Ofsted Rating: Good   Pupils: 227   Distance:3.12 |         | <b>▽</b>     |              |         |         |
| 3 | Lincoln Carlton Academy  Ofsted Rating: Outstanding   Pupils: 421   Distance: 3.13                              |         | $\checkmark$ |              |         |         |

# Area **Schools**

|     |                                                                                                            | Nursery  | Primary      | Secondary    | College | Private |
|-----|------------------------------------------------------------------------------------------------------------|----------|--------------|--------------|---------|---------|
| 9   | Ellison Boulters Church of England Primary School Ofsted Rating: Outstanding   Pupils: 288   Distance:3.25 |          | <b>▽</b>     |              |         |         |
| 10  | Branston Junior Academy Ofsted Rating: Good   Pupils: 170   Distance: 3.25                                 |          | $\checkmark$ |              |         |         |
| 11) | Branston Community Academy Ofsted Rating: Requires improvement   Pupils: 1243   Distance: 3.25             |          |              | $\checkmark$ |         |         |
| 12  | The Nettleham Infant and Nursery School Ofsted Rating: Good   Pupils: 210   Distance:3.28                  |          | <b>✓</b>     |              |         |         |
| 13  | Branston Church of England Infant Academy Ofsted Rating: Outstanding   Pupils: 134   Distance:3.37         |          | $\checkmark$ |              |         |         |
| 14  | The Lincoln St Giles Nursery School Ofsted Rating: Outstanding   Pupils: 112   Distance:3.67               | <b>✓</b> |              |              |         |         |
| 15  | St Giles Academy Ofsted Rating: Requires improvement   Pupils: 405   Distance: 3.67                        |          | <b>▽</b>     |              |         |         |
| 16) | The Potterhanworth Church of England Primary School Ofsted Rating: Good   Pupils: 137   Distance:3.7       |          | $\checkmark$ |              |         |         |