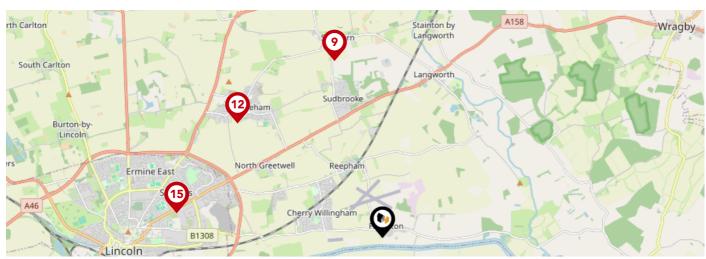

# Area **Schools**

|   |                                                                                                                 | Nursery | Primary      | Secondary    | College | Private |
|---|-----------------------------------------------------------------------------------------------------------------|---------|--------------|--------------|---------|---------|
| 1 | Reepham Church of England Primary School Ofsted Rating: Good   Pupils: 204   Distance:1.15                      |         | $\checkmark$ |              |         |         |
| 2 | Cherry Willingham Primary Academy Ofsted Rating: Good   Pupils: 205   Distance:1.3                              |         | $\checkmark$ |              |         |         |
| 3 | The Priory Pembroke Academy Ofsted Rating: Good   Pupils: 567   Distance:1.3                                    |         |              | $\checkmark$ |         |         |
| 4 | Washingborough Academy Ofsted Rating: Good   Pupils: 271   Distance: 1.94                                       |         | $\checkmark$ |              |         |         |
| 5 | Heighington Millfield Primary Academy Ofsted Rating: Good   Pupils: 233   Distance: 2.1                         |         | $\checkmark$ |              |         |         |
| 6 | Fiskerton Church of England Primary School Ofsted Rating: Good   Pupils: 89   Distance:2.7                      |         | $\checkmark$ |              |         |         |
| 7 | The Nettleham Church of England Voluntary Aided Junior School Ofsted Rating: Good   Pupils: 227   Distance:3.12 |         | <b>▽</b>     |              |         |         |
| 3 | Lincoln Carlton Academy  Ofsted Rating: Outstanding   Pupils: 421   Distance: 3.13                              |         | $\checkmark$ |              |         |         |

# Area **Schools**

|     |                                                                                                            | Nursery  | Primary      | Secondary    | College | Private |
|-----|------------------------------------------------------------------------------------------------------------|----------|--------------|--------------|---------|---------|
| 9   | Ellison Boulters Church of England Primary School Ofsted Rating: Outstanding   Pupils: 288   Distance:3.25 |          | <b>▽</b>     |              |         |         |
| 10  | Branston Junior Academy Ofsted Rating: Good   Pupils: 170   Distance: 3.25                                 |          | $\checkmark$ |              |         |         |
| 11) | Branston Community Academy Ofsted Rating: Requires improvement   Pupils: 1243   Distance: 3.25             |          |              | $\checkmark$ |         |         |
| 12  | The Nettleham Infant and Nursery School Ofsted Rating: Good   Pupils: 210   Distance:3.28                  |          | <b>✓</b>     |              |         |         |
| 13  | Branston Church of England Infant Academy Ofsted Rating: Outstanding   Pupils: 134   Distance:3.37         |          | $\checkmark$ |              |         |         |
| 14  | The Lincoln St Giles Nursery School Ofsted Rating: Outstanding   Pupils: 112   Distance:3.67               | <b>✓</b> |              |              |         |         |
| 15  | St Giles Academy Ofsted Rating: Requires improvement   Pupils: 405   Distance: 3.67                        |          | <b>▽</b>     |              |         |         |
| 16) | The Potterhanworth Church of England Primary School Ofsted Rating: Good   Pupils: 137   Distance:3.7       |          | $\checkmark$ |              |         |         |