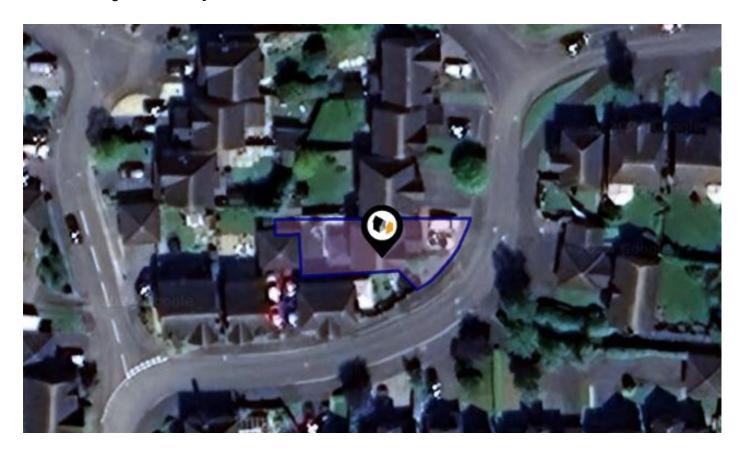

See More Online

## KFB: Key Facts For Buyers

A Guide to This Property & the Local Area

Monday 30<sup>th</sup> September 2024



## **HOLMFIELD, FISKERTON, LINCOLN, LN3**

#### Mundys

29 – 30 Silver Street Lincoln LN2 1AS 01522 510 044 tom.bell@mundys.net www.mundys.net









## Property **Overview**





### **Property**

Type: Detached

**Bedrooms:** 

Plot Area: 0.06 acres **Council Tax:** Band C **Annual Estimate:** £1,963 **Title Number:** LL216047

Freehold Tenure:

#### **Local Area**

**Local Authority:** Lincolnshire

**Conservation Area:** 

Flood Risk:

• Rivers & Seas

Surface Water

No

No Risk High

**Estimated Broadband Speeds** 

(Standard - Superfast - Ultrafast)

80 mb/s

1000 mb/s



mb/s



Satellite/Fibre TV Availability:



#### Mobile Coverage:

(based on calls indoors)

































# Area **Schools**





|   |