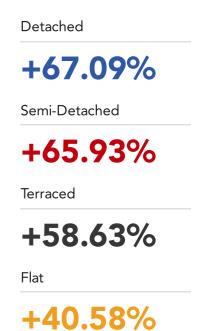

## **House Price Statistics**

## 10 Year History of Average House Prices by Property Type in LN3