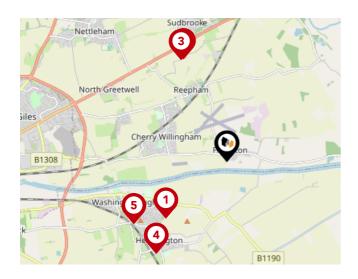

# Area **Schools**

|   |                                                                                                                 | Nursery | Primary      | Secondary    | College | Private |
|---|-----------------------------------------------------------------------------------------------------------------|---------|--------------|--------------|---------|---------|
| 1 | Reepham Church of England Primary School Ofsted Rating: Good   Pupils: 204   Distance:1.15                      |         | $\checkmark$ |              |         |         |
| 2 | Cherry Willingham Primary Academy Ofsted Rating: Good   Pupils: 205   Distance:1.3                              |         | $\checkmark$ |              |         |         |
| 3 | The Priory Pembroke Academy Ofsted Rating: Good   Pupils: 567   Distance:1.3                                    |         |              | $\checkmark$ |         |         |
| 4 | Washingborough Academy Ofsted Rating: Good   Pupils: 271   Distance: 1.94                                       |         | $\checkmark$ |              |         |         |
| 5 | Heighington Millfield Primary Academy Ofsted Rating: Good   Pupils: 233   Distance: 2.1                         |         | $\checkmark$ |              |         |         |
| 6 | Fiskerton Church of England Primary School Ofsted Rating: Good   Pupils: 89   Distance:2.7                      |         | $\checkmark$ |              |         |         |
| 7 | The Nettleham Church of England Voluntary Aided Junior School Ofsted Rating: Good   Pupils: 227   Distance:3.12 |         | <b>▽</b>     |              |         |         |
| 3 | Lincoln Carlton Academy  Ofsted Rating: Outstanding   Pupils: 421   Distance: 3.13                              |         | $\checkmark$ |              |         |         |