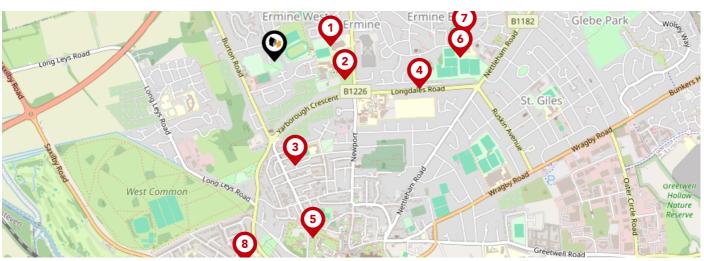

# Area **Schools**

|          |                                                                                                                      | Nursery | Primary      | Secondary    | College | Private |
|----------|----------------------------------------------------------------------------------------------------------------------|---------|--------------|--------------|---------|---------|
| <b>①</b> | The St Francis Special School, Lincoln Ofsted Rating: Outstanding   Pupils: 161   Distance:0.26                      |         |              | ✓            |         |         |
| 2        | Lincoln Castle Academy Ofsted Rating: Not Rated   Pupils: 680   Distance:0.32                                        |         |              | V            |         |         |
| 3        | Mount Street Academy Ofsted Rating: Outstanding   Pupils: 318   Distance: 0.47                                       |         | $\checkmark$ |              |         |         |
| 4        | Castles Education Ofsted Rating: Inadequate   Pupils: 93   Distance:0.66                                             |         |              | $\checkmark$ |         |         |
| 5        | Westgate Academy Ofsted Rating: Good   Pupils: 430   Distance:0.8                                                    |         | $\checkmark$ |              |         |         |
| <b>©</b> | Our Lady of Lincoln Catholic Primary School A Voluntary Academy Ofsted Rating: Good   Pupils: 204   Distance:0.83    |         | igvee        |              |         |         |
| 7        | Ermine Primary Academy Ofsted Rating: Good   Pupils: 393   Distance:0.85                                             |         | <b>✓</b>     |              |         |         |
| 3        | The St Faith and St Martin Church of England Junior School, Lincoln Ofsted Rating: Good   Pupils: 345   Distance:0.9 |         | $\checkmark$ |              |         |         |

# Area **Schools**

|          |                                                                        | Nursery | Primary        | Secondary | College | Private |
|----------|------------------------------------------------------------------------|---------|----------------|-----------|---------|---------|
| 9        | The St Faith's Church of England Infant and Nursery School,<br>Lincoln |         |                |           |         |         |
|          | Ofsted Rating: Good   Pupils: 278   Distance:0.94                      |         |                |           |         |         |
| <u> </u> | The Lincoln St Peter-in-Eastgate Church of England (Controlled         | )       |                |           |         |         |
| 10)      | Infants School                                                         |         | $(\checkmark)$ |           |         |         |
|          | Ofsted Rating: Requires improvement   Pupils: 89   Distance: 1.09      |         |                |           |         |         |
| 11)      | Springwell Alternative Academy Lincoln                                 |         |                |           |         |         |
| <b>V</b> | Ofsted Rating: Good   Pupils: 48   Distance:1.13                       |         |                |           |         |         |
| 12       | Lincolnshire Secure Unit                                               |         |                |           |         |         |
|          | Ofsted Rating: Not Rated   Pupils:0   Distance:1.15                    |         |                |           |         |         |
| <b>6</b> | Lincoln Minster School                                                 |         |                | igwidth   |         |         |
|          | Ofsted Rating: Not Rated   Pupils: 473   Distance:1.16                 |         |                |           |         |         |
| 14       | Lincoln UTC                                                            |         |                |           |         |         |
| 4        | Ofsted Rating: Good   Pupils: 369   Distance:1.17                      |         |                |           |         |         |
| 15)      | Lincoln Christ's Hospital School                                       |         |                |           |         |         |
| <b>9</b> | Ofsted Rating: Good   Pupils: 1286   Distance:1.18                     |         |                | <b>✓</b>  |         |         |
| <u> </u> | The Lincoln St Giles Nursery School                                    |         |                |           |         |         |
|          | Ofsted Rating: Outstanding   Pupils: 112   Distance:1.25               |         |                |           |         |         |