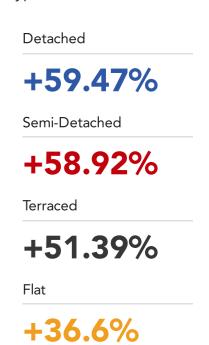

|  |  |
|-----|------------------------|-------------|--|--|
| 1   | Humberside Airport     | 24.6 miles  |  |  |
| 2   | Finningley             | 25.03 miles |  |  |
| 3   | East Mids Airport      | 43.7 miles  |  |  |
| 4   | Leeds Bradford Airport | 62.75 miles |  |  |



## Area

## **Transport (Local)**





## Bus Stops/Stations

| Pin | Name                   | Distance   |  |
|-----|------------------------|------------|--|
| 1   | Trelawney Shops        | 0.3 miles  |  |
| 2   | 76 Yarborough Crescent | 0.32 miles |  |
| 3   | 231 Yarborough Road    | 0.46 miles |  |
| 4   | Thonock Close          | 0.39 miles |  |
| 5   | Carram Way             | 0.59 miles |  |



## Market

## **House Price Statistics**



## 10 Year History of Average House Prices by Property Type in LN1





# Mundys **About Us**





### Mundys

We offer an exceptional choice of properties within Lincoln and a 15 mile radius and have longer opening hours for convenient viewings.

We have an excellent sales team who are here to help. They are all Lincoln people and can offer you local knowledge and expert advice, whatever your requirements.

We are open 7 days a week. We also offer weekday evening viewings until 7.30 pm.

We have three offices within Lincolnshire, Lincoln City Centre on Silver Street and Museum Court, and on Queen Street, Market Rasen.

#### **Financial Services**

We are pleased to offer the services of our Specialist Mortgage Advisors at Mundys Financial Services. Mundys Financial Services have extensive experience in the mortgage industry and provide independent whole of