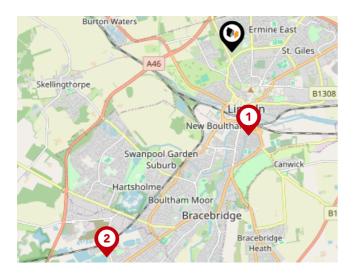

## Bus Stops/Stations

| Pin | Name                   | Distance   |  |
|-----|------------------------|------------|--|
| 1   | Trelawney Shops        | 0.3 miles  |  |
| 2   | 76 Yarborough Crescent | 0.32 miles |  |
| 3   | 231 Yarborough Road    | 0.46 miles |  |
| 4   | Thonock Close          | 0.39 miles |  |
| 5   | Carram Way             | 0.59 miles |  |