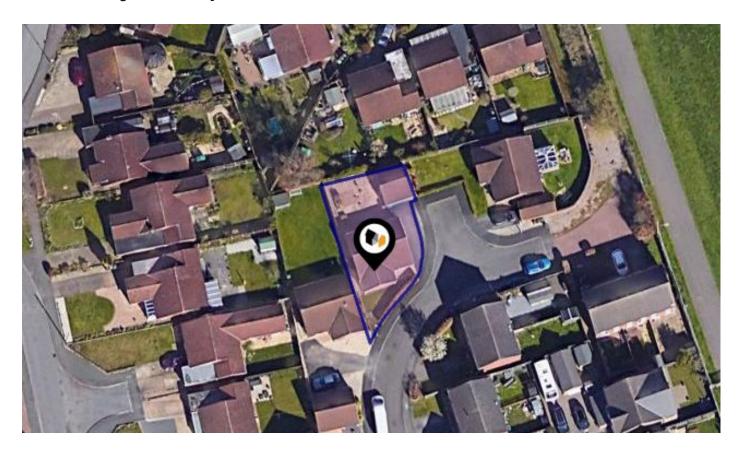

## 7, ARNHEM CLOSE, LINCOLN, LN1 3WB

### **Property**

Type: Detached

**Bedrooms:** 

Plot Area: 0.07 acres

Year Built: 2004 **Council Tax:** Band C £1,947 **Annual Estimate: Title Number:** LL240204

**UPRN:** 235043887 **Last Sold Date:** 19/03/2004 Last Sold Price: £129,950 Tenure: Freehold