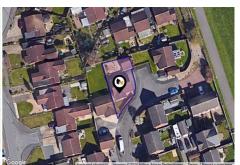

## 7, ARNHEM CLOSE, LINCOLN, LN1 3WB

### **Property**

Type: Detached

**Bedrooms:** 

Plot Area: 0.07 acres

Year Built: 2004 **Council Tax:** Band C £1,947 **Annual Estimate: Title Number:** LL240204

**UPRN:** 235043887 **Last Sold Date:** 19/03/2004 Last Sold Price: £129,950 Tenure: Freehold