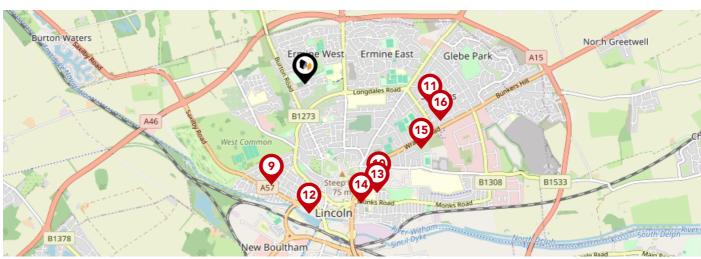

### National Rail Stations

| Pin | Name                            | Distance   |
|-----|---------------------------------|------------|
| •   | Lincoln Central Rail<br>Station | 1.52 miles |
| 2   | Hykeham Rail Station            | 4.27 miles |
| 3   | Saxilby Rail Station            | 5.05 miles |

## Trunk Roads/Motorways

| Pin | Name      | Distance    |  |  |
|-----|-----------|-------------|--|--|
| 1   | M180 J4   | 20.51 miles |  |  |
| 2   | M180 J3   | 22.5 miles  |  |  |
| 3   | M180 J5   | 23.98 miles |  |  |
| 4   | M180 J2   | 24.91 miles |  |  |
| 5   | A1(M) J34 | 23.69 miles |  |  |

## Airports/Helipads

| Pin | Name                   | Distance    |  |  |
|-----|------------------------|-------------|--|--|
| 1   | Humberside Airport     | 24.6 miles  |  |  |
| 2   | Finningley             | 25.03 miles |  |  |
| 3   | East Mids Airport      | 43.7 miles  |  |  |
| 4   | Leeds Bradford Airport | 62.75 miles |  |  |