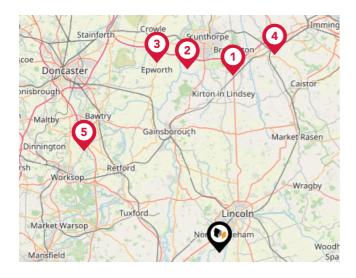

### Area **Schools**

|   |                                                                                                                               | Nursery | Primary      | Secondary | College | Private |
|---|-------------------------------------------------------------------------------------------------------------------------------|---------|--------------|-----------|---------|---------|
| • | Manor Farm Academy<br>Ofsted Rating: Good   Pupils: 212   Distance:0.02                                                       |         | $\checkmark$ |           |         |         |
| 2 | North Kesteven Academy<br>Ofsted Rating: Requires improvement   Pupils: 659   Distance:0.49                                   |         |              |           |         |         |
| 3 | The North Hykeham All Saints Church of England Primary<br>School<br>Ofsted Rating: Good   Pupils: 204   Distance:0.58         |         |              |           |         |         |
| 4 | Sir Robert Pattinson Academy<br>Ofsted Rating: Good   Pupils: 1308   Distance:0.71                                            |         |              |           |         |         |
| 5 | The South Hykeham Community Primary School<br>Ofsted Rating: Good   Pupils: 148   Distance:0.85                               |         |              |           |         |         |
| 6 | Fosse Way Academy<br>Ofsted Rating: Good   Pupils: 540   Distance:1.08                                                        |         |              |           |         |         |
| 7 | Ling Moor Primary Academy<br>Ofsted Rating: Outstanding   Pupils: 413   Distance:1.11                                         |         |              |           |         |         |
| 8 | The St Michael's Church of England Primary School, Thorpe or<br>the Hill<br>Ofsted Rating: Good   Pupils: 197   Distance:1.53 |         |              |           |         |         |