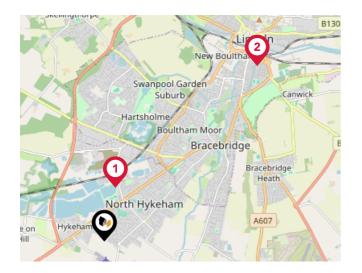

#### National Rail Stations

| Pin | Name                            | Distance   |
|-----|---------------------------------|------------|
| 1   | Hykeham Rail Station            | 0.97 miles |
| 2   | Lincoln Central Rail<br>Station | 4.13 miles |
| 3   | Swinderby Rail Station          | 4.13 miles |