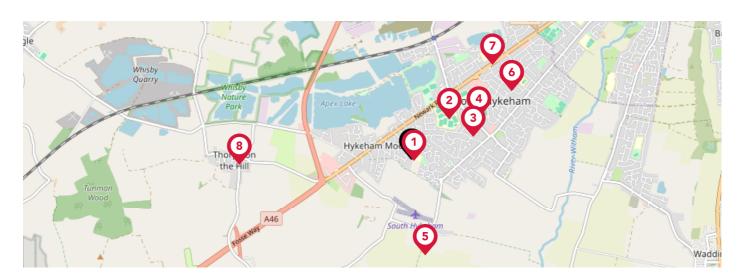

### Area **Schools**

|   |                                                                                                                               | Nursery | Primary      | Secondary | College | Private |
|---|-------------------------------------------------------------------------------------------------------------------------------|---------|--------------|-----------|---------|---------|
| • | Manor Farm Academy<br>Ofsted Rating: Good   Pupils: 212   Distance:0.02                                                       |         | $\checkmark$ |           |         |         |
| 2 | North Kesteven Academy<br>Ofsted Rating: Requires improvement   Pupils: 659   Distance:0.49                                   |         |              |           |         |         |
| 3 | The North Hykeham All Saints Church of England Primary<br>School<br>Ofsted Rating: Good   Pupils: 204   Distance:0.58         |         |              |           |         |         |
| 4 | Sir Robert Pattinson Academy<br>Ofsted Rating: Good   Pupils: 1308   Distance:0.71                                            |         |              |           |         |         |
| 5 | The South Hykeham Community Primary School<br>Ofsted Rating: Good   Pupils: 148   Distance:0.85                               |         |              |           |         |         |
| 6 | Fosse Way Academy<br>Ofsted Rating: Good   Pupils: 540   Distance:1.08                                                        |         |              |           |         |         |
| 7 | Ling Moor Primary Academy<br>Ofsted Rating: Outstanding   Pupils: 413   Distance:1.11                                         |         |              |           |         |         |
| 8 | The St Michael's Church of England Primary School, Thorpe or<br>the Hill<br>Ofsted Rating: Good   Pupils: 197   Distance:1.53 |         |              |           |         |         |

### Area **Schools**

|      | Hartsholme<br>Dodangstory Road<br>Poddingstory Road<br>Po |         | acebridge | A607<br>Bracet |         | I AIS   |
|------|--------------------------------------------------------------------------------------------------------------------------------------------------------------------------------------------------------------------------------------------------------------------------------------------------------------------------------------------------------------------------------------------------------------------------------------------------------------------------------------------------------------------------------------------------------------------------------------------------------------------------------------------------------------------------------------------------------------------------------------------------------------------------------------------------------------------------------------------------------------------------------------------------------------------------------------------------------------------------------------------------------------------------------------------------------------------------------------------------------------------------------------------------------------------------------------------------------------------------------------------------------------------------------------------------------------------------------------------------------------------------------------------------------------------------------------------------------------------------------------------------------------------------------------------------------------------------------------------------------------------------------------------------------------------------------------------------------------------------------------------------------------------------------------------------------------------------------------------------------------------------------------------------------------------------------------------------------------------------------------------------------------------------------------------------------------------------------------------------------------------------------------------------------------------------------------------------------------------------------------------------------------------------------------------------------------------------------------------------------|---------|-----------|----------------|---------|---------|
|      |                                                                                                                                                                                                                                                                                                                                                                                                                                                                                                                                                                                                                                                                                                                                                                                                                                                                                                                                                                                                                                                                                                                                                                                                                                                                                                                                                                                                                                                                                                                                                                                                                                                                                                                                                                                                                                                                                                                                                                                                                                                                                                                                                                                                                                                                                                                                                        | Nursery | Primary   | Secondary      | College | Private |
| 9    | The Lincoln Manor Leas Junior School<br>Ofsted Rating: Good   Pupils: 290   Distance:1.78                                                                                                                                                                                                                                                                                                                                                                                                                                                                                                                                                                                                                                                                                                                                                                                                                                                                                                                                                                                                                                                                                                                                                                                                                                                                                                                                                                                                                                                                                                                                                                                                                                                                                                                                                                                                                                                                                                                                                                                                                                                                                                                                                                                                                                                              |         |           |                |         |         |
| 10   | The Lincoln Manor Leas Infants School<br>Ofsted Rating: Good   Pupils: 163   Distance:1.78                                                                                                                                                                                                                                                                                                                                                                                                                                                                                                                                                                                                                                                                                                                                                                                                                                                                                                                                                                                                                                                                                                                                                                                                                                                                                                                                                                                                                                                                                                                                                                                                                                                                                                                                                                                                                                                                                                                                                                                                                                                                                                                                                                                                                                                             |         |           |                |         |         |
| (1)  | The Lincoln St Christopher's School<br>Ofsted Rating: Good   Pupils: 252   Distance:1.85                                                                                                                                                                                                                                                                                                                                                                                                                                                                                                                                                                                                                                                                                                                                                                                                                                                                                                                                                                                                                                                                                                                                                                                                                                                                                                                                                                                                                                                                                                                                                                                                                                                                                                                                                                                                                                                                                                                                                                                                                                                                                                                                                                                                                                                               |         |           |                |         |         |
| (12) | Acorn Free School<br>Ofsted Rating: Good   Pupils: 3   Distance:1.94                                                                                                                                                                                                                                                                                                                                                                                                                                                                                                                                                                                                                                                                                                                                                                                                                                                                                                                                                                                                                                                                                                                                                                                                                                                                                                                                                                                                                                                                                                                                                                                                                                                                                                                                                                                                                                                                                                                                                                                                                                                                                                                                                                                                                                                                                   |         |           |                |         |         |
| 13   | Waddington Redwood Primary Academy<br>Ofsted Rating: Good   Pupils: 301   Distance:1.98                                                                                                                                                                                                                                                                                                                                                                                                                                                                                                                                                                                                                                                                                                                                                                                                                                                                                                                                                                                                                                                                                                                                                                                                                                                                                                                                                                                                                                                                                                                                                                                                                                                                                                                                                                                                                                                                                                                                                                                                                                                                                                                                                                                                                                                                |         |           |                |         |         |
|      | The Meadows Primary School<br>Ofsted Rating: Good   Pupils: 364   Distance:2.01                                                                                                                                                                                                                                                                                                                                                                                                                                                                                                                                                                                                                                                                                                                                                                                                                                                                                                                                                                                                                                                                                                                                                                                                                                                                                                                                                                                                                                                                                                                                                                                                                                                                                                                                                                                                                                                                                                                                                                                                                                                                                                                                                                                                                                                                        |         |           |                |         |         |
| (15) | The Priory Witham Academy<br>Ofsted Rating: Good   Pupils: 1110   Distance:2.07                                                                                                                                                                                                                                                                                                                                                                                                                                                                                                                                                                                                                                                                                                                                                                                                                                                                                                                                                                                                                                                                                                                                                                                                                                                                                                                                                                                                                                                                                                                                                                                                                                                                                                                                                                                                                                                                                                                                                                                                                                                                                                                                                                                                                                                                        |         | <b></b>   |                |         |         |
| 16   | The Kingsdown Nursery School, Lincoln<br>Ofsted Rating: Good   Pupils: 80   Distance:2.11                                                                                                                                                                                                                                                                                                                                                                                                                                                                                                                                                                                                                                                                                                                                                                                                                                                                                                                                                                                                                                                                                                                                                                                                                                                                                                                                                                                                                                                                                                                                                                                                                                                                                                                                                                                                                                                                                                                                                                                                                                                                                                                                                                                                                                                              |         |           |                |         |         |