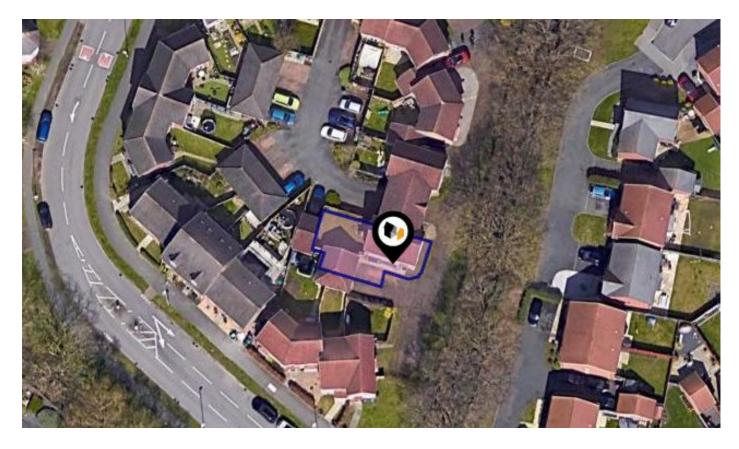

### **REMUS COURT, NORTH HYKEHAM, LINCOLN, LN6**

#### Property

| Туре:            | Terraced                                | Tenure: | Freehold |  |
|------------------|-----------------------------------------|---------|----------|--|
| Bedrooms:        | 3                                       |         |          |  |
| Floor Area:      | 861 ft <sup>2</sup> / 80 m <sup>2</sup> |         |          |  |
| Plot Area:       | 0.04 acres                              |         |          |  |
| Year Built :     | 2007                                    |         |          |  |
| Council Tax :    | Band B                                  |         |          |  |
| Annual Estimate: | £1,701                                  |         |          |  |
| Title Number:    | LL283344                                |         |          |  |