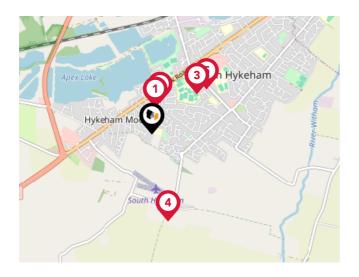

### Bus Stops/Stations

| Pin | Name                                | Distance   |
|-----|-------------------------------------|------------|
|     | Fox & Hounds PH                     | 0.24 miles |
| 2   | Macmillan Avenue                    | 0.29 miles |
| 3   | North Kesteven School<br>bus park   | 0.53 miles |
| 4   | Beck Lane                           | 0.79 miles |
| 5   | Robert Pattinson School<br>bus park | 0.63 miles |