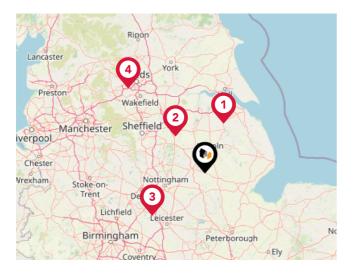

#### National Rail Stations

| Pin | Name                            | Distance   |
|-----|---------------------------------|------------|
| 1   | Hykeham Rail Station            | 0.97 miles |
| 2   | Lincoln Central Rail<br>Station | 4.13 miles |
| 3   | Swinderby Rail Station          | 4.13 miles |

#### Trunk Roads/Motorways

| Pin | Name      | Distance    |
|-----|-----------|-------------|
| 1   | M180 J4   | 25.19 miles |
| 2   | M180 J3   | 26.4 miles  |
| 3   | M180 J2   | 28.26 miles |
| 4   | M180 J5   | 29.03 miles |
| 5   | A1(M) J34 | 24 miles    |

#### Airports/Helipads

| Pin | Name                   | Distance    |
|-----|------------------------|-------------|
|     | Humberside Airport     | 29.75 miles |
| 2   | Finningley             | 26.65 miles |
| 3   | East Mids Airport      | 38.89 miles |
| 4   | Leeds Bradford Airport | 64.37 miles |