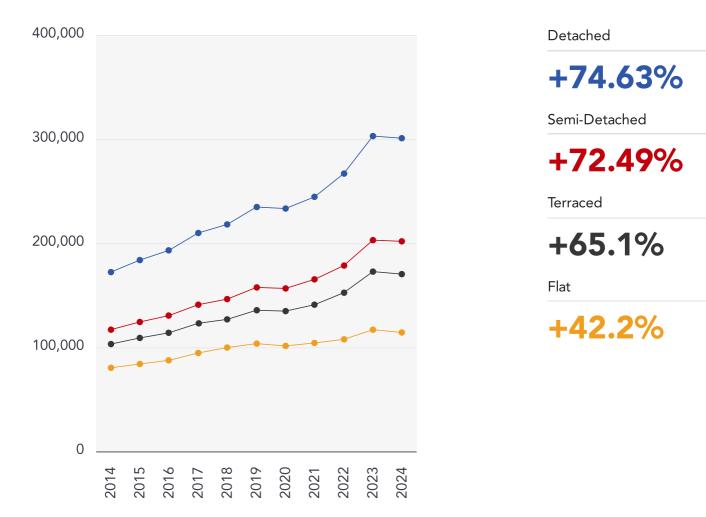

### Market House Price Statistics

### 10 Year History of Average House Prices by Property Type in LN6