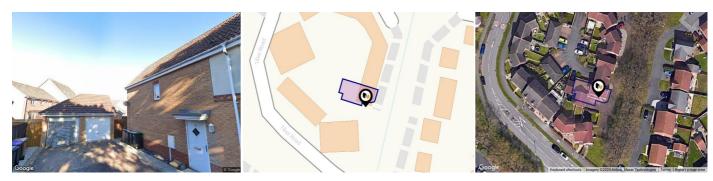

### **REMUS COURT, NORTH HYKEHAM, LINCOLN, LN6**

#### Property

| Туре:            | Terraced                                | Tenure: | Freehold |  |
|------------------|-----------------------------------------|---------|----------|--|
| Bedrooms:        | 3                                       |         |          |  |
| Floor Area:      | 861 ft <sup>2</sup> / 80 m <sup>2</sup> |         |          |  |
| Plot Area:       | 0.04 acres                              |         |          |  |
| Year Built :     | 2007                                    |         |          |  |
| Council Tax :    | Band B                                  |         |          |  |
| Annual Estimate: | £1,701                                  |         |          |  |
| Title Number:    | LL283344                                |         |          |  |