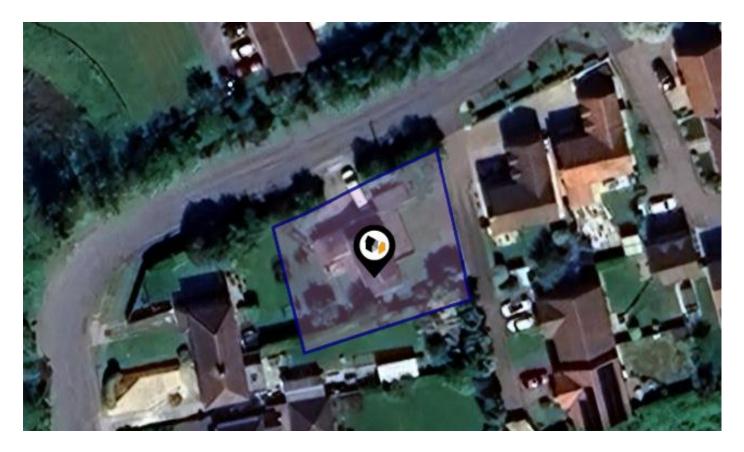

## Property **Overview**

#### Property

| Туре:            | Detached                                | Tenure: | Freehold |
|------------------|-----------------------------------------|---------|----------|
| Bedrooms:        | 3                                       |         |          |
| Floor Area:      | 796 ft <sup>2</sup> / 74 m <sup>2</sup> |         |          |
| Plot Area:       | 0.16 acres                              |         |          |
| Year Built :     | 1967-1975                               |         |          |
| Council Tax :    | Band C                                  |         |          |
| Annual Estimate: | £1,963                                  |         |          |
| Title Number:    | LL336718                                |         |          |
| UPRN:            | 100030969969                            |         |          |
| ocal Area        |                                         |         |          |