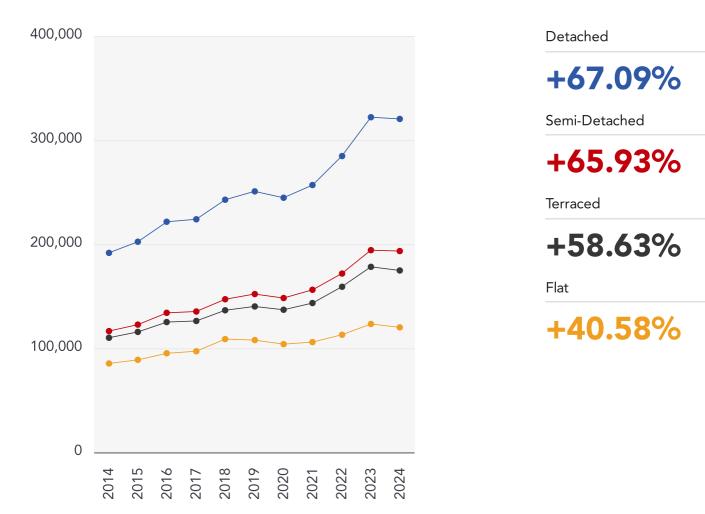

## Market House Price Statistics

### 10 Year History of Average House Prices by Property Type in LN3