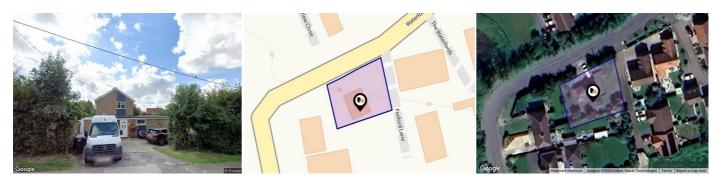

## Property **Overview**

#### Property

| Туре:            | Detached                                | Tenure: | Freehold |
|------------------|-----------------------------------------|---------|----------|
| Bedrooms:        | 3                                       |         |          |
| Floor Area:      | 796 ft <sup>2</sup> / 74 m <sup>2</sup> |         |          |
| Plot Area:       | 0.16 acres                              |         |          |
| Year Built :     | 1967-1975                               |         |          |
| Council Tax :    | Band C                                  |         |          |
| Annual Estimate: | £1,963                                  |         |          |
| Title Number:    | LL336718                                |         |          |
| UPRN:            | 100030969969                            |         |          |
| ocal Area        |                                         |         |          |