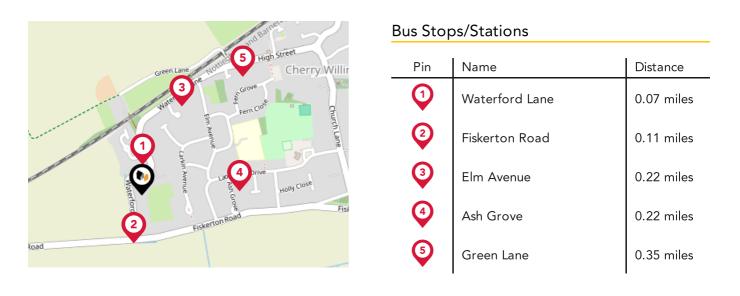

| 3.12 miles |
| 3   | Hykeham Rail Station            | 6.23 miles |



#### Trunk Roads/Motorways

| Pin | Name    | Distance    |
|-----|---------|-------------|
| 1   | M180 J4 | 21.68 miles |
| 2   | M180 J5 | 24.29 miles |
| 3   | M180 J3 | 24.5 miles  |
| 4   | M180 J2 | 27.29 miles |
| 5   | M180 J1 | 32.07 miles |



#### Airports/Helipads

| Pin | Name                                      | Distance    |
|-----|-------------------------------------------|-------------|
|     | Humberside Airport                        | 24.53 miles |
| 2   | Robin Hood Doncaster<br>Sheffield Airport | 28.17 miles |
| 3   | Robin Hood Doncaster<br>Sheffield Airport | 28.33 miles |
| 4   | Sheffield City Airport                    | 39.47 miles |



## Area Transport (Local)







## Market House Price Statistics



### 10 Year History of Average House Prices by Property Type in LN3





# Mundys About Us





#### Mundys

We offer an exceptional choice of properties within Lincoln and a 15 mile radius and have longer opening hours for convenient viewings.

We have an excellent sales team who are here to help. They are all Lincoln people and can offer you local knowledge and expert advice, whatever your requirements.

We are open 7 days a week. We also offer weekday evening viewings until 7.30 pm.

We have three offices within Lincolnshire, Lincoln City Centre on Silver Street and Museum Court, and on Queen Street, Market Rasen.

#### **Financial Services**

We are pleased to offer the services of our Specialist Mortgage Advisors at Mundys Financial Services. Mu