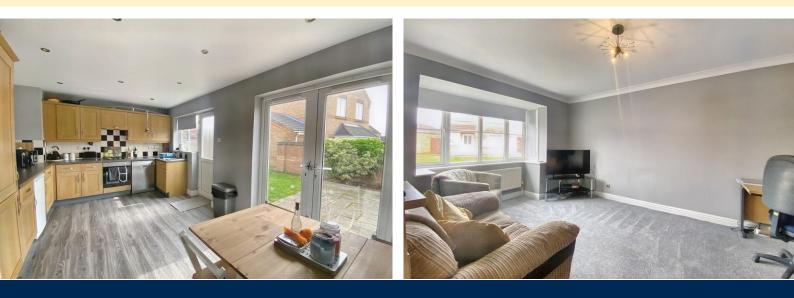

**INNER HALLWAY** With UPVC door to the front aspect, radiator, vinyl flooring, doors leading to the Lounge, Kitchen Diner and WC and stairs to the First Floor Landing.

LOUNGE 10' 4" x 16' 7" (3.15m x 5.08m), with walk-in UPVC bay window to the front aspect and radiator.

WC 2' 9" x 7' 8" (0.85 m x 2.35m), with UPVC window to the side aspect, tiled flooring, part-tiled walls, wash hand basin, WC and radiator.

KITCHEN/DINER 16' 9" x 10' 6" (5.13 m x 3.22m), with double UPVC doors to the rear garden, further door and window to the rear garden, vinyl floor coverings, fitted with a range of modern base units and drawers with work surfaces over, stainless steel sink and drainer with mixer tap, integral electric oven and gas hob with extraction above, spaces for a dishwasher and fridge freezer, wallmounted cupboards with complementary tiling below, space for dining table and radiator.