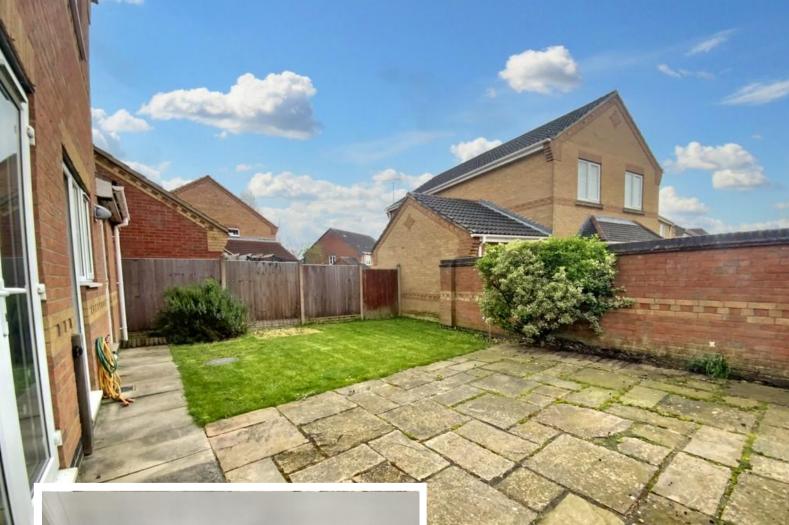

OUTSIDE To the front of the property there is a lawned area and a gravelled driveway to the side providing parking for vehicles and giving vehicular access to the garage. To the rear of the property there is a paved seating area, lawned garden, flowerbeds and gated access to the side.