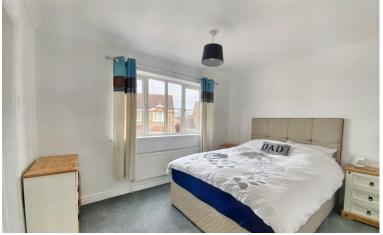

FIRST FLOOR LANDING Giving access to three Bedrooms and Bathroom and UPVC window to the side aspect.

BEDROOM 1 11' 7" x 9' 6" (3.54m x 2.91m), with UPVC window to the front aspect, radiator, fitted cupboards and door to En-Suite Shower Room.