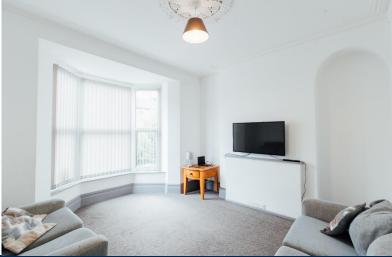

#### LOUNGE

11' 3" x 12' 9" (3.43m x 3.91m) , with UPVC walk-in window to the front aspect with radiator.