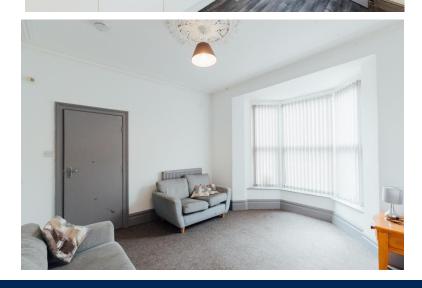

#### LOUNGE

11' 3" x 12' 9" (3.43m x 3.91m) , with UPVC walk-in window to the front aspect with radiator.