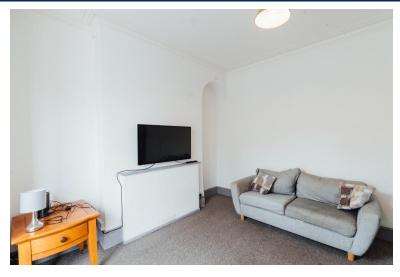

#### LOUNGE

11' 3" x 12' 9" (3.43m x 3.91m) , with UPVC walk-in window to the front aspect with radiator.