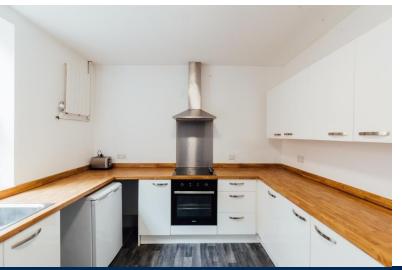

#### **KITCHEN**

11' 10" x 10' 0" ( $3.63 \, \text{m} \, \text{x} \, 3.07 \, \text{m}$ ), with UPVC window to the side aspect, full height storage cupboard, fitted with a range of base units and drawers with work surfaces over, fridge, washing machine, integral oven, hob with extraction above and radiator.