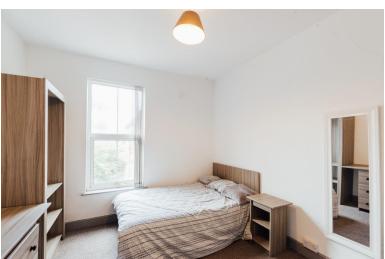

#### **BEDROOM**

 $9^{\prime}\,8^{\prime\prime}\,x\,10^{\prime}\,3^{\prime\prime}$  (2.96m x 3.13 m) , with UPVC window to the rear aspect and radiator.

## **BEDROOM**

11'  $0\text{''} \times 10\text{'} 9\text{''} \text{ (3.37m} \times 3.29\text{m)}$  , with UPVC window to the rear aspect and radiator.

#### **BEDROOM**

12' 3'' x 8' 4''' (3.75m x 2.55m) , with UPVC window to the front aspect and radiator.

#### **BEDROOM**

 $8'\,0''\,x\,8'\,7''$  (2.46m x 2.64m) , with UPVC window to the front aspect and radiator.