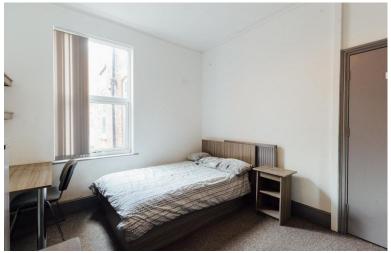

#### **BEDROOM**

 $9^{\prime}\,8^{\prime\prime}\,x\,10^{\prime}\,3^{\prime\prime}$  (2.96m x 3.13 m) , with UPVC window to the rear aspect and radiator.

## **BEDROOM**

11'  $0\text{''} \times 10\text{'} 9\text{''} \text{ (3.37m} \times 3.29\text{m)}$  , with UPVC window to the rear aspect and radiator.

#### **BEDROOM**

12' 3'' x 8' 4''' (3.75m x 2.55m) , with UPVC window to the front aspect and radiator.

#### **BEDROOM**

 $8'\,0''\,x\,8'\,7''$  (2.46m x 2.64m) , with UPVC window to the front aspect and radiator.