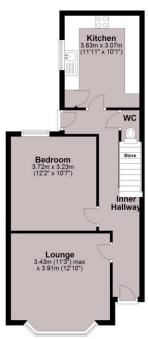

#### **HALLWAY**

With door to the front aspect, doors to the lounge, ground floor bedroom, WC and rear yard and a doorway to the kitchen.

#### LOUNGE

11' 3" x 12' 9" (3.43m x 3.91m) , with UPVC walk-in window to the front aspect with radiator.

#### **GROUND FLOOR BEDROOM**

 $12'\ 2''\ x\ 10'\ 7''\ (3.72m\ x\ 3.23m)$  , with UPVC window to the rear aspect and radiator.

## WC

With WC.

#### **KITCHEN**

11' 10" x 10' 0" ( $3.63 \, \text{m} \, \text{x} \, 3.07 \, \text{m}$ ), with UPVC window to the side aspect, full height storage cupboard, fitted with a range of base units and drawers with work surfaces over, fridge, washing machine, integral oven, hob with extraction above and radiator.

## **Ground Floor**

First Floor

For Illustration purposes only. Plan produced using PlanUp.

29 - 30 Silver Street Lincoln **LN2 1AS** 

www.mundys.net residential@mundys.net 01522 510044

Agents Note: Whilst every care has been taken to prepare these sales particulars, they are for guidance purposes only. All measurements are approximate are for general guidance purposes only and whilst every care has been taken to ensure their accuracy, they should not be relied upon and potential buyers are advised to recheck the measurements.