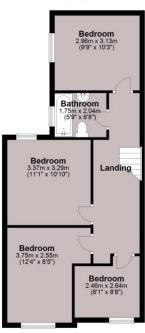

#### FIRST FLOOR LANDING

With access to four bedrooms and bathroom.

#### **BEDROOM**

 $9^{\prime}\,8^{\prime\prime}\,x\,10^{\prime}\,3^{\prime\prime}$  (2.96m x 3.13 m) , with UPVC window to the rear aspect and radiator.

## **BEDROOM**

11'  $0\text{''} \times 10\text{'} 9\text{''} \text{ (3.37m} \times 3.29\text{m)}$  , with UPVC window to the rear aspect and radiator.

#### **BEDROOM**

12' 3'' x 8' 4''' (3.75m x 2.55m) , with UPVC window to the front aspect and radiator.

#### **BEDROOM**

 $8'\,0''\,x\,8'\,7''$  (2.46m x 2.64m) , with UPVC window to the front aspect and radiator.

#### **BATHROOM**

 $5'\,8''\,x\,6'\,8''\,(1.75\,m\,x\,2.04\,m)$  , with UPVC window to the side aspect, suite to comprise of bath, WC and wash hand basin, radiator and partly tiled walls.

## **Ground Floor**

First Floor

For Illustration purposes only. Plan produced using PlanUp.

29 - 30 Silver Street Lincoln **LN2 1AS** 

www.mundys.net residential@mundys.net 01522 510044

Agents Note: Whilst every care has been taken to prepare these sales particulars, they are for guidance purposes only. All measurements are approximate are for general guidance purposes only and whilst every care has been taken to ensure their accuracy, they should not be relied upon and potential buyers are advised to recheck the measurements.