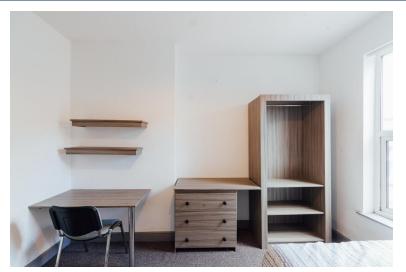

#### **BEDROOM**

 $9^{\prime}\,8^{\prime\prime}\,x\,10^{\prime}\,3^{\prime\prime}$  (2.96m x 3.13 m) , with UPVC window to the rear aspect and radiator.

## **BEDROOM**

11'  $0\text{''} \times 10\text{'} 9\text{''} \text{ (3.37m} \times 3.29\text{m)}$  , with UPVC window to the rear aspect and radiator.

#### **BEDROOM**

12' 3'' x 8' 4''' (3.75m x 2.55m) , with UPVC window to the front aspect and radiator.

#### **BEDROOM**

 $8'\,0''\,x\,8'\,7''$  (2.46m x 2.64m) , with UPVC window to the front aspect and radiator.