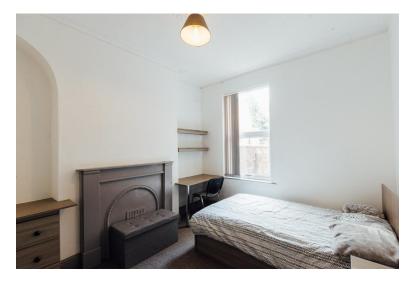

#### **BEDROOM**

 $9^{\prime}\,8^{\prime\prime}\,x\,10^{\prime}\,3^{\prime\prime}$  (2.96m x 3.13 m) , with UPVC window to the rear aspect and radiator.

## **BEDROOM**

11'  $0\text{''} \times 10\text{'} 9\text{''} \text{ (3.37m} \times 3.29\text{m)}$  , with UPVC window to the rear aspect and radiator.

#### **BEDROOM**

12' 3'' x 8' 4''' (3.75m x 2.55m) , with UPVC window to the front aspect and radiator.

#### **BEDROOM**

 $8'\,0''\,x\,8'\,7''$  (2.46m x 2.64m) , with UPVC window to the front aspect and radiator.