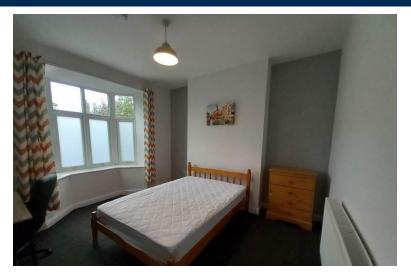

#### BEDROOM

11' 6" x 12' 5" (3.51m x 3.78m)

#### BEDROOM

11' 1" x 6' 11" (3.38m x 2.11m)

#### BEDROOM

11' 1" x 8' 5" (3.38m x 2.57m)

## BEDROOM

12' 1" x 7' 1" (3.68m x 2.16m)

## BEDROOM

11' 5" x 8' 2" (3.48m x 2.49m)

Ground Floor