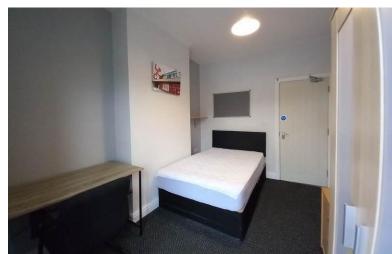

#### BEDROOM

11' 6" x 12' 5" (3.51m x 3.78m)

#### BEDROOM

11' 1" x 6' 11" (3.38m x 2.11m)

#### BEDROOM

11' 1" x 8' 5" (3.38m x 2.57m)

## BEDROOM

12' 1" x 7' 1" (3.68m x 2.16m)

## BEDROOM

11' 5" x 8' 2" (3.48m x 2.49m)

Ground Floor