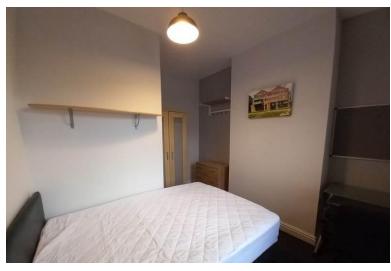

#### BEDROOM

11' 6" x 12' 5" (3.51m x 3.78m)

#### BEDROOM

11' 1" x 6' 11" (3.38m x 2.11m)

#### BEDROOM

11' 1" x 8' 5" (3.38m x 2.57m)

## BEDROOM

12' 1" x 7' 1" (3.68m x 2.16m)

## BEDROOM

11' 5" x 8' 2" (3.48m x 2.49m)

Ground Floor