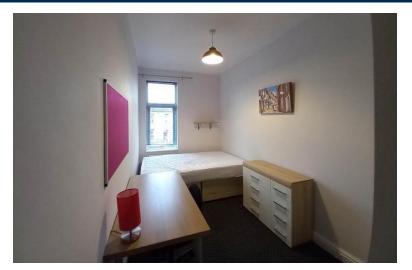

#### BEDROOM

11' 6" x 12' 5" (3.51m x 3.78m)

### COMMUNAL ROOM

11' 8" x 12' 5" (3.56m x 3.78m)