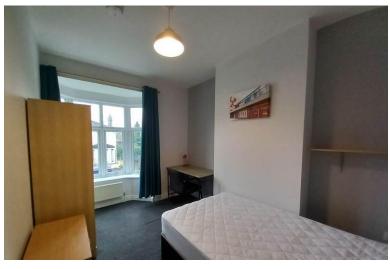

#### BEDROOM

11' 6" x 12' 5" (3.51m x 3.78m)

#### BEDROOM

11' 1" x 6' 11" (3.38m x 2.11m)

#### BEDROOM

11' 1" x 8' 5" (3.38m x 2.57m)

## BEDROOM

12' 1" x 7' 1" (3.68m x 2.16m)

## BEDROOM

11' 5" x 8' 2" (3.48m x 2.49m)

Ground Floor