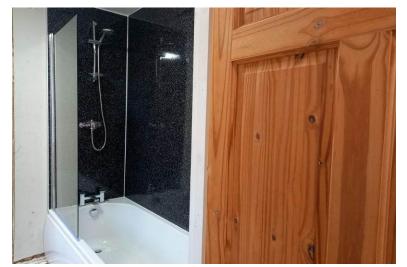

#### BATHROOM

7' 0" x 8' 2" (2.13m x 2.49m)

FIRST FLOOR LANDING

#### SHOWER ROOM