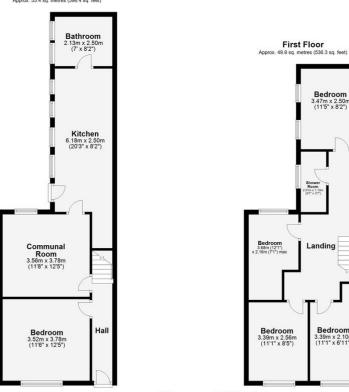

HALL

#### BEDROOM

11' 6" x 12' 5" (3.51m x 3.78m)

### COMMUNAL ROOM

11' 8" x 12' 5" (3.56m x 3.78m)

## KITCHEN

20' 3" x 8' 2" (6.17m x 2.49m)

#### BATHROOM

7' 0" x 8' 2" (2.13m x 2.49m)

FIRST FLOOR LANDING

#### BEDROOM

11' 1" x 6' 11" (3.38m x 2.11m)

#### BEDROOM

11' 1" x 8' 5" (3.38m x 2.57m)

## BEDROOM

12' 1" x 7' 1" (3.68m x 2.16m)

## BEDROOM

11' 5" x 8' 2" (3.48m x 2.49m)

Ground Floor

#### SHOWER ROOM

## 8' 7" x 3' 7" (2.62m x 1.09m)

#### GETTING A MORTGAGE

We would be happy to put you in touch with our Financial Adviser who can help you to work out the cost of financing your purchase.

Bedroom 3.47m x 2.50r (11'5" x 8'2")

Bedroom 3.39m x 2.10m (11'1" x 6'11")

Total area: approx, 105.2 sq. metres (1132.7 sq. feet)

Mundys Estate Agents Plan produced using PlanUp.

29 – 30 Silver Street Lincoln **LN2 1AS** 

www.mundys.net residential@mundys.net 01522 510044

Agents Note: Whilst every care has been taken to prepare these sales particulars, they are for guidance purposes only. All measurements are approximate are for general guidance purposes only and whilst every care has been taken to ensure their accuracy, they should not be relied upon and potential buyers are advised to recheck the measurements.