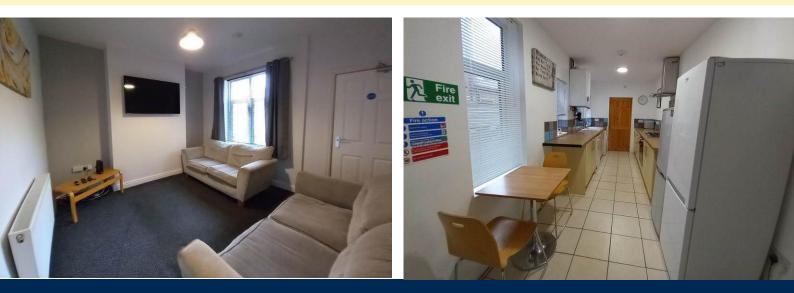

### COMMUNAL ROOM

11' 8" x 12' 5" (3.56m x 3.78m)

## KITCHEN

20' 3" x 8' 2" (6.17m x 2.49m)