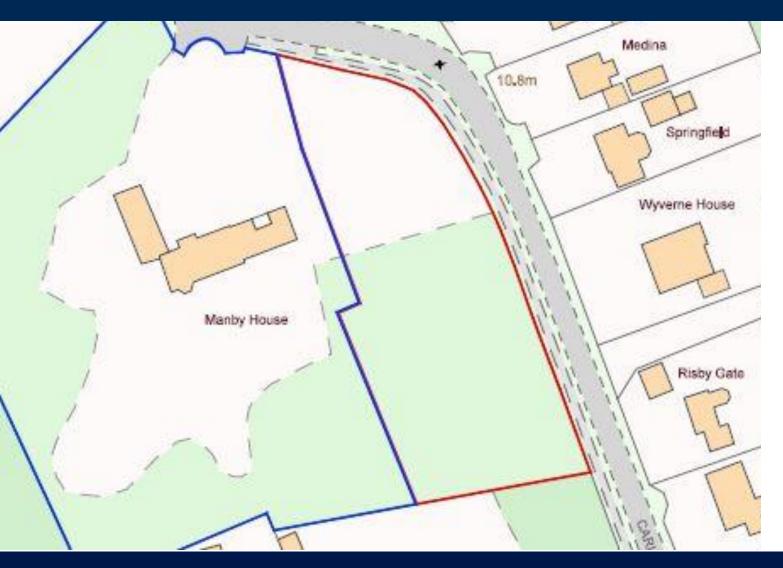

# Residential Building Plot For Sale Plot 3 Carlton Road, Manby, Louth, LN11 8UF

## Price £150,000

We are delighted to offer for sale this exceptional and substantial Building Plot, three plots in total as outlined in red on the attached plan, with Planning Consent for a Detached Dwelling, within the popular village of Manby near Louth and also convenient for the East Coast. The plot is generously proportioned and has its own access direct from Carlton Road (NOT MANBY HOUSE) and also benefits from a mature tree lined road frontage creating a good degree of privacy. Outline Planning Consent has been granted for the plot to accommodate a substantial Detached House with Double Garage. Further information can be found via the East Lindsey District Council's Website under Planning Application: N/113/01568/19. A further Planning Application has been submitted relating to the individual access arrangements and this is available to view under reference: N/113/01933/20.

#### DESCRIPTION

We are delighted to offer for sale this exceptional and substantial Building Plot, three plots in total as outlined in red on the attached plan, with Planning Consent for a Detached Dwelling, within the popular village of Manby near Louth and also convenient for the East Coast. The plot is generously proportioned and has its own access direct from Carlton Road (NOT MANBY HOUSE) and also benefits from a mature tree lined road frontage creating a good degree of privacy.

Outline Planning Consent has been granted for the plot to accommodate a substantial Detached House with Double Garage. Further information can be found via the East Lindsey District Council's Website under Planning Application: N/113/01568/19. A further Planning Application has been submitted relating to the individual access arrangements and this is available to view under reference: N/113/01933/20.