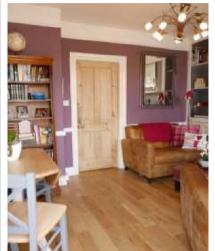

- Stylish 2 bedroom semi-detached Victorian cottage in the heart of Lewes.
- Convenient and sought after location within walking distance of the high street and mainline railway station.
- Added benefit of front and side access.
- Stylishly updated and creatively presented throughout.
- Period features retained and restored including stripped wood doors, exposed floorboards, original cast iron fireplaces, picture rails and ceiling roses.
- Far reaching rooftop views towards the South Downs.
- The living room features a cast iron Victorian fireplace, solid wood floorboards, fitted shelves and cupboards into the chimney recess and a window to the front of the property.
- Stylish fitted kitchen with space for appliances and views to the courtyard

"This Victorian cottage has been stylishly updated and creatively presented throughout".