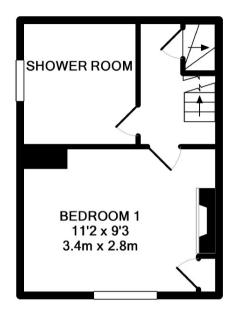

GROUND FLOOR APPROX. FLOOR AREA 240 SQ.FT. (22.3 SQ.M.) 1ST FLOOR APPROX. FLOOR AREA 212 SQ.FT. (19.7 SQ.M.) 2ND FLOOR APPROX. FLOOR AREA 167 SQ.FT. (15.5 SQ.M.)

## TOTAL APPROX. FLOOR AREA 619 SQ.FT. (57.5 SQ.M.)

Whilst every attempt has been made to ensure the accuracy of the floor plan contained here, measurements of doors, windows, rooms and any other items are approximate and no responsibility is taken for any error, omission, or mis-statement. This plan is for illustrative purposes only and should be used as such by any prospective purchaser. The services, systems and appliances shown have not been tested and no guarantee as to their operability or efficiency can be given