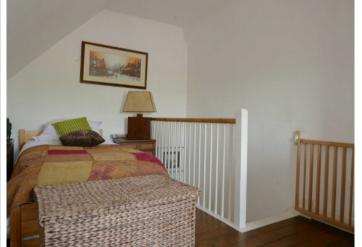

## garden.

- Rear entrance porch/lobby leading from the kitchen and giving access to the courtyard.
- Further storage cupboard accessed from the rear entrance porch/lobby currently housing the washing machine.
- The courtyard garden is enclosed by walled borders with gated access to the side of the property.
- Double bedroom to the first floor with a window to the front of the property, solid wood floorboards and a Victorian cast iron fireplace.
- Modern luxury bathroom with white suite, heated towel rail and over sized shower cubicle and rain fall shower head.
- 16 ft double bedroom to the second floor with rooftop views to the South Downs and Victorian cast iron fireplace.
- Gas central heating.
- Double glazing.
- EPC rating D