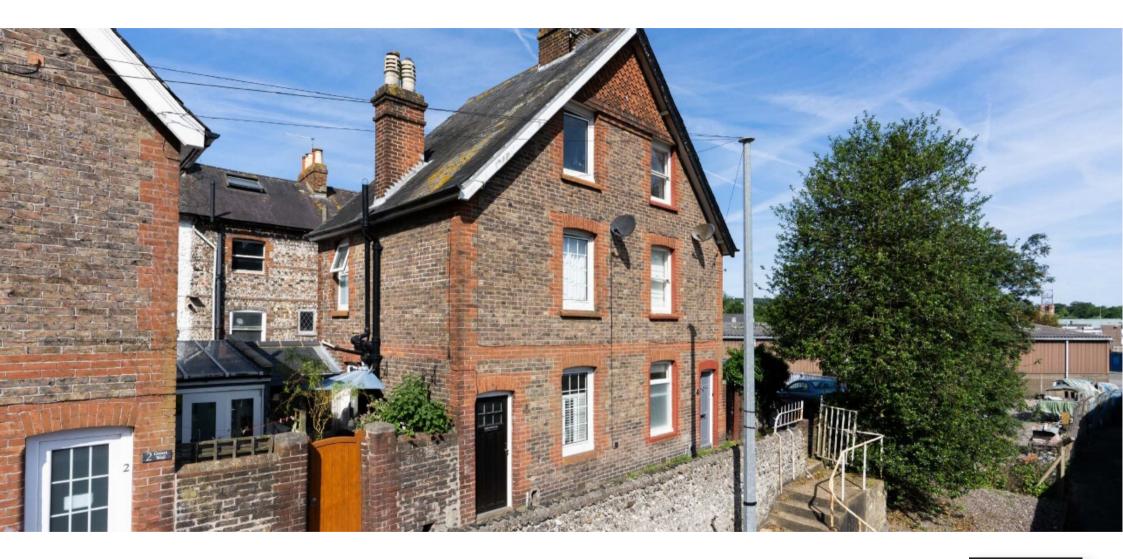

**Green Wall Lewes** 

Stylish 2 bedroom semi-detached Victorian cottage of 619 sq ft (TBV) arranged over 3 floors. Original period features restored and retained throughout including stripped wood doors, floorboards and Victorian cast iron fireplaces. Far reaching rooftop views towards the South Downs. This property enjoys an extremely central location in the historic and vibrant county town of Lewes within walking distance of the mainline railway station (London Victoria approx. 70 mins), the South Downs & riverside conservation area. A number of antique shops, galleries, restaurants, boutique shops, pubs & supermarkets are located in the immediate vicinity.

- Stylish 2 bedroom semi-detached Victorian cottage in the heart of Lewes.
- Convenient and sought after location within walking distance of the high street and mainline railway station.
- Added benefit of front and side access.
- Stylishly updated and creatively presented throughout.
- Period features retained and restored including stripped wood doors, exposed floorboards, original cast iron fireplaces, picture rails and ceiling roses.
- Far reaching rooftop views towards the South Downs.
- The living room features a cast iron Victorian fireplace, solid wood floorboards, fitted shelves and cupboards into the chimney recess and a window to the front of the property.
- Stylish fitted kitchen with space for appliances and views to the courtyard