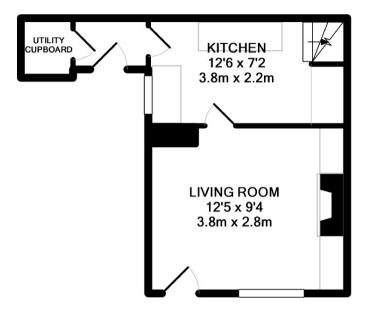

GROUND FLOOR APPROX. FLOOR AREA 240 SQ.FT. (22.3 SQ.M.) 1ST FLOOR APPROX. FLOOR AREA 212 SQ.FT. (19.7 SQ.M.) 2ND FLOOR APPROX. FLOOR AREA 167 SQ.FT. (15.5 SQ.M.)

## TOTAL APPROX. FLOOR AREA 619 SQ.FT. (57.5 SQ.M.)

Whilst every attempt has been made to ensure the accuracy of the floor plan contained here, measurements of doors, windows, rooms and any other items are approximate and no responsibility is taken for any error, omission, or mis-statement. This plan is for illustrative purposes only and should be used as such by any prospective purchaser. The services, systems and appliances shown have not been tested and no guarantee as to their operability or efficiency can be given