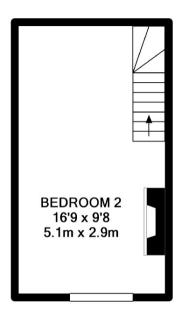

GROUND FLOOR APPROX. FLOOR AREA 240 SQ.FT. (22.3 SQ.M.) 1ST FLOOR APPROX. FLOOR AREA 212 SQ.FT. (19.7 SQ.M.) 2ND FLOOR APPROX. FLOOR AREA 167 SQ.FT. (15.5 SQ.M.)

## TOTAL APPROX. FLOOR AREA 619 SQ.FT. (57.5 SQ.M.)

Whilst every attempt has been made to ensure the accuracy of the floor plan contained here, measurements of doors, windows, rooms and any other items are approximate and no responsibility is taken for any error, omission, or mis-statement. This plan is for illustrative purposes only and should be used as such by any prospective purchaser. The services, systems and appliances shown have not been tested and no guarantee as to their operability or efficiency can be given