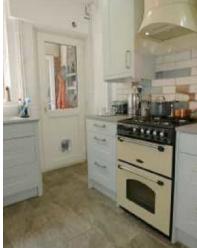

- Stylish 2 bedroom semi-detached Victorian cottage in the heart of Lewes.
- Convenient and sought after location within walking distance of the high street and mainline railway station.
- Added benefit of front and side access.
- Stylishly updated and creatively presented throughout.
- Period features retained and restored including stripped wood doors, exposed floorboards, original cast iron fireplaces, picture rails and ceiling roses.
- Far reaching rooftop views towards the South Downs.
- The living room features a cast iron Victorian fireplace, solid wood floorboards, fitted shelves and cupboards into the chimney recess and a window to the front of the property.
- Stylish fitted kitchen with space for appliances and views to the courtyard