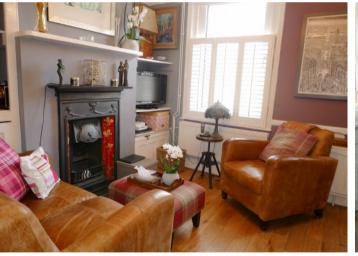

- Stylish 2 bedroom semi-detached Victorian cottage in the heart of Lewes.
- Convenient and sought after location within walking distance of the high street and mainline railway station.
- Added benefit of front and side access.
- Stylishly updated and creatively presented throughout.
- Period features retained and restored including stripped wood doors, exposed floorboards, original cast iron fireplaces, picture rails and ceiling roses.
- Far reaching rooftop views towards the South Downs.
- The living room features a cast iron Victorian fireplace, solid wood floorboards, fitted shelves and cupboards into the chimney recess and a window to the front of the property.
- Stylish fitted kitchen with space for appliances and views to the courtyard

"This Victorian cottage has been stylishly updated and creatively presented throughout".