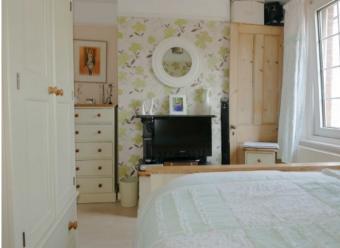

## garden.

- Rear entrance porch/lobby leading from the kitchen and giving access to the courtyard.
- Further storage cupboard accessed from the rear entrance porch/lobby currently housing the washing machine.
- The courtyard garden is enclosed by walled borders with gated access to the side of the property.
- Double bedroom to the first floor with a window to the front of the property, solid wood floorboards and a Victorian cast iron fireplace.
- Modern luxury bathroom with white suite, heated towel rail and over sized shower cubicle and rain fall shower head.
- 16 ft double bedroom to the second floor with rooftop views to the South Downs and Victorian cast iron fireplace.
- Gas central heating.
- Double glazing.
- EPC rating D