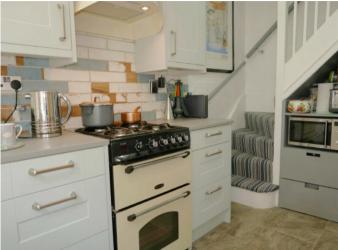

- Stylish 2 bedroom semi-detached Victorian cottage in the heart of Lewes.
- Convenient and sought after location within walking distance of the high street and mainline railway station.
- Added benefit of front and side access.
- Stylishly updated and creatively presented throughout.
- Period features retained and restored including stripped wood doors, exposed floorboards, original cast iron fireplaces, picture rails and ceiling roses.
- Far reaching rooftop views towards the South Downs.
- The living room features a cast iron Victorian fireplace, solid wood floorboards, fitted shelves and cupboards into the chimney recess and a window to the front of the property.
- Stylish fitted kitchen with space for appliances and views to the courtyard