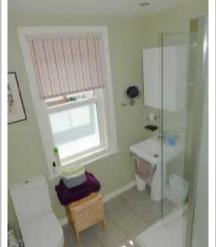

## garden.

- Rear entrance porch/lobby leading from the kitchen and giving access to the courtyard.
- Further storage cupboard accessed from the rear entrance porch/lobby currently housing the washing machine.
- The courtyard garden is enclosed by walled borders with gated access to the side of the property.
- Double bedroom to the first floor with a window to the front of the property, solid wood floorboards and a Victorian cast iron fireplace.
- Modern luxury bathroom with white suite, heated towel rail and over sized shower cubicle and rain fall shower head.
- 16 ft double bedroom to the second floor with rooftop views to the South Downs and Victorian cast iron fireplace.
- Gas central heating.
- Double glazing.
- EPC rating D