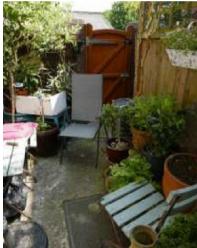

## garden.

- Rear entrance porch/lobby leading from the kitchen and giving access to the courtyard.
- Further storage cupboard accessed from the rear entrance porch/lobby currently housing the washing machine.
- The courtyard garden is enclosed by walled borders with gated access to the side of the property.
- Double bedroom to the first floor with a window to the front of the property, solid wood floorboards and a Victorian cast iron fireplace.
- Modern luxury bathroom with white suite, heated towel rail and over sized shower cubicle and rain fall shower head.
- 16 ft double bedroom to the second floor with rooftop views to the South Downs and Victorian cast iron fireplace.
- Gas central heating.
- Double glazing.
- EPC rating D