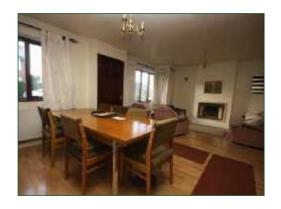

## **Entrance Porch**

With tiled floor and door leading to lounge.

Lounge

19'8" x 12'10" (6.0 x 3.9)

Two windows to front, feature living flame gas fire, laminate flooring, TV aerial point and stairs leading to first floor.

**Dining Room** 

13'5" x 9'2" (4.1 x 2.8)

Window to front. Access to loft with pull down ladder and is partially boarded.

**Inner Hallway** 

With laminate flooring.