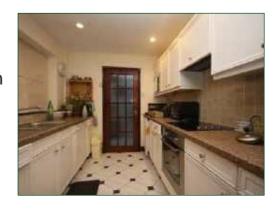

#### **Kitchen**

10'2" x 7'7" (3.1 x 2.3)

Range of wall and base units with contrasting work surfaces, one and a half bowl sink drainer unit, electric oven and hob, extractor fan, integrated microwave, fridge and dishwasher. Part tiled walls and window to rear.