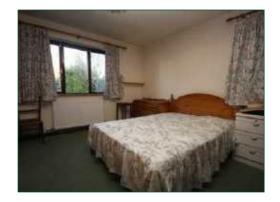

## **Downstairs Bedroom One**

12'6" x 12'2" (3.8 x 3.7) Two windows to rear.

First Floor Landing

**Bedroom Two** 

11'10" x 7'10" (3.6 x 2.4)

Two under eaves storage cupboards. Velux window.