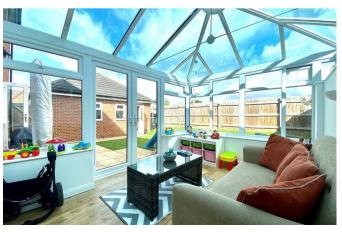

## **ACCOMMODATION**

The accommodation is arranged as follows:- To the ground floor there is a spacious entrance hall, cloakroom, 20 ft lounge with French doors into the conservatory. There is a modern fitted kitchen/dining room with a high quality range of units, built-in oven, gas hob and extractor, built-in dishwasher, space for fridge freezer. The utility room has space for washing machine and appliances and door to rear garden. The ground floor is completed by a lovely conservatory.