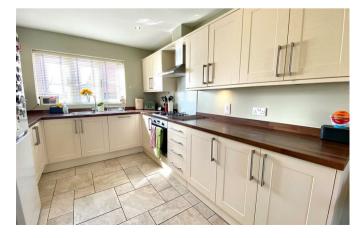

## **ACCOMMODATION**

The accommodation is arranged as follows:- To the ground floor there is a spacious entrance hall, cloakroom, 20 ft lounge with French doors into the conservatory. There is a modern fitted kitchen/dining room with a high quality range of units, built-in oven, gas hob and extractor, built-in dishwasher, space for fridge freezer. The utility room has space for washing machine and appliances and door to rear garden. The ground floor is completed by a lovely conservatory.