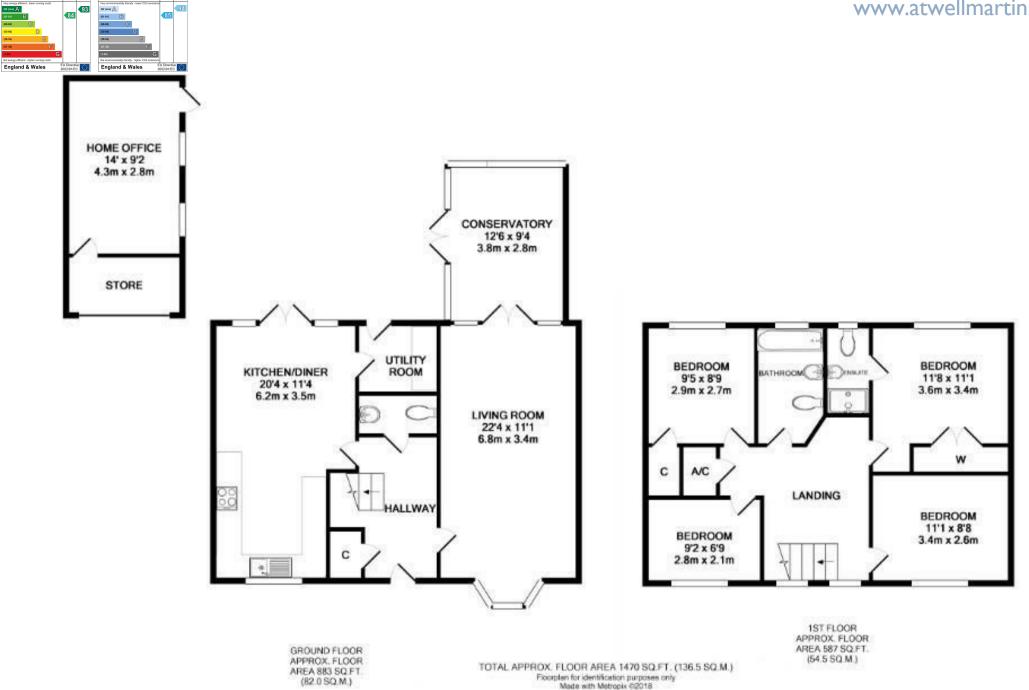

## **ACCOMMODATION**

The accommodation is arranged as follows:- To the ground floor there is a spacious entrance hall, cloakroom, 20 ft lounge with French doors into the conservatory. There is a modern fitted kitchen/dining room with a high quality range of units, built-in oven, gas hob and extractor, built-in dishwasher, space for fridge freezer. The utility room has space for washing machine and appliances and door to rear garden. The ground floor is completed by a lovely conservatory.

To the first floor there is a master bedroom with en-suite shower room, three further bedrooms and a re-fitted family bathroom.

## **OUTSIDE**

The rear garden is fully enclosed and non-overlooked, professionally landscaped and mainly laid to artificial grass with a patio/sun terrace. There is a personal rear entrance door to the garage which has been part concerted and now offers a home office plus smaller garage area, a side gate leads to the driveway. To the front of the property the garden has again been professionally landscaped with easy maintenance shingle and there is driveway parking for up to 3 cars.