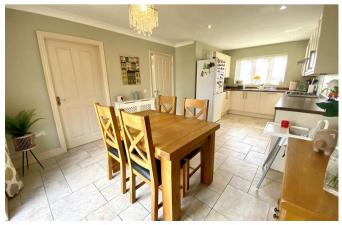

## **ACCOMMODATION**

The accommodation is arranged as follows:- To the ground floor there is a spacious entrance hall, cloakroom, 20 ft lounge with French doors into the conservatory. There is a modern fitted kitchen/dining room with a high quality range of units, built-in oven, gas hob and extractor, built-in dishwasher, space for fridge freezer. The utility room has space for washing machine and appliances and door to rear garden. The ground floor is completed by a lovely conservatory.