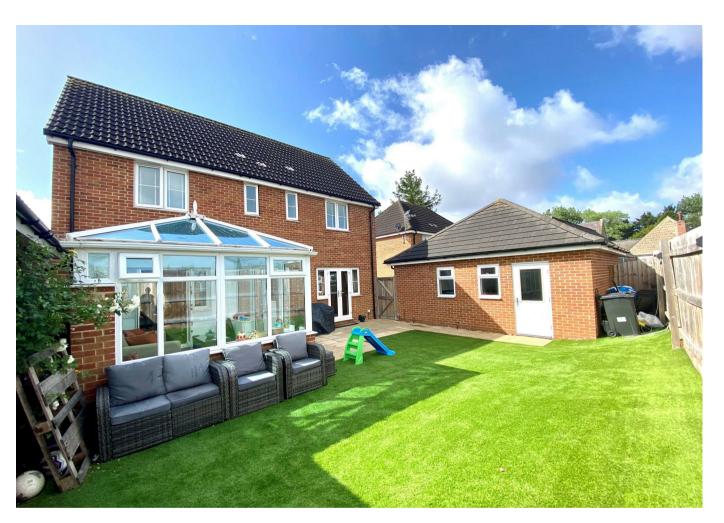

## **OUTSIDE**

The rear garden is fully enclosed and non-overlooked, professionally landscaped and mainly laid to artificial grass with a patio/sun terrace. There is a personal rear entrance door to the garage which has been part concerted and now offers a home office plus smaller garage area, a side gate leads to the driveway. To the front of the property the garden has again been professionally landscaped with easy maintenance shingle and there is driveway parking for up to 3 cars.