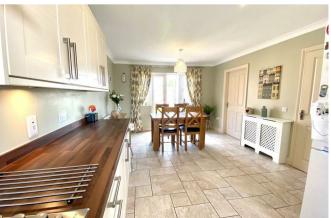

## **ACCOMMODATION**

The accommodation is arranged as follows:- To the ground floor there is a spacious entrance hall, cloakroom, 20 ft lounge with French doors into the conservatory. There is a modern fitted kitchen/dining room with a high quality range of units, built-in oven, gas hob and extractor, built-in dishwasher, space for fridge freezer. The utility room has space for washing machine and appliances and door to rear garden. The ground floor is completed by a lovely conservatory.