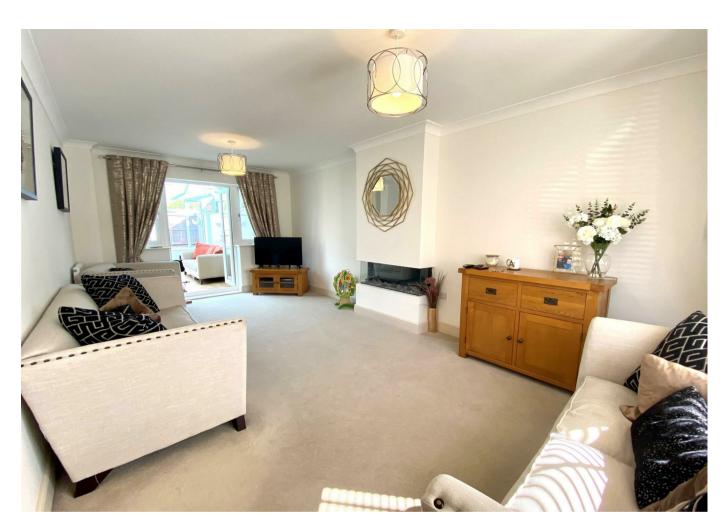

## **ACCOMMODATION**

The accommodation is arranged as follows:- To the ground floor there is a spacious entrance hall, cloakroom, 20 ft lounge with French doors into the conservatory. There is a modern fitted kitchen/dining room with a high quality range of units, built-in oven, gas hob and extractor, built-in dishwasher, space for fridge freezer. The utility room has space for washing machine and appliances and door to rear garden. The ground floor is completed by a lovely conservatory.