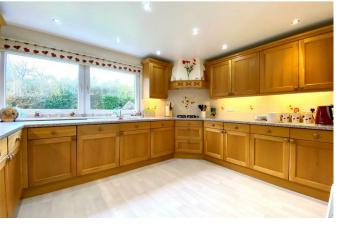

## The Property

Accommodation based on: Entrance porch, spacious inner hallway with wardrobe/cupboard and access to downstairs Cloakroom.

Double doors open into a large living room, which leads to a dining room and fitted kitchen. The kitchen itself is of a good size, opening into a useful utility room, which has a door to rear garden.