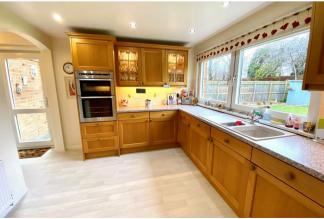

## The Property

Accommodation based on: Entrance porch, spacious inner hallway with wardrobe/cupboard and access to downstairs Cloakroom.

Double doors open into a large living room, which leads to a dining room and fitted kitchen. The kitchen itself is of a good size, opening into a useful utility room, which has a door to rear garden.