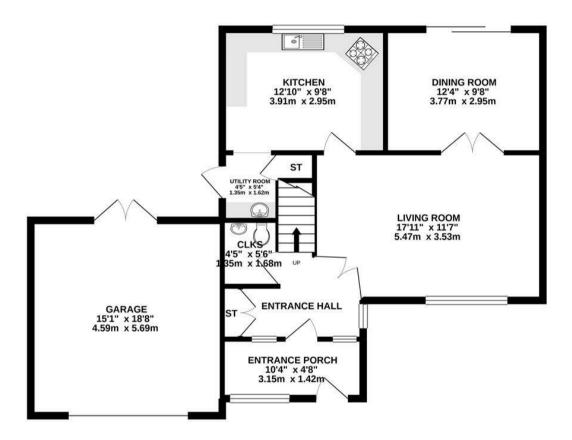

## The Property

Accommodation based on: Entrance porch, spacious inner hallway with wardrobe/cupboard and access to downstairs Cloakroom.

Double doors open into a large living room, which leads to a dining room and fitted kitchen. The kitchen itself is of a good size, opening into a useful utility room, which has a door to rear garden.

## The Outside

Driveway parking to the front, with double garage. There is a large rear garden laid mainly to lawn, fully enclosed, with a substantial patio area. There are patio style doors to the garage.

GROUND FLOOR 851 sq.ft. (79.1 sq.m.) approx. 1ST FLOOR 536 sq.ft. (49.8 sq.m.) approx.

TOTAL FLOOR AREA: 1387 sq.ft. (128.9 sq.m.) approx.

Floorplan for identification purposes only Made with Metropix ©2021