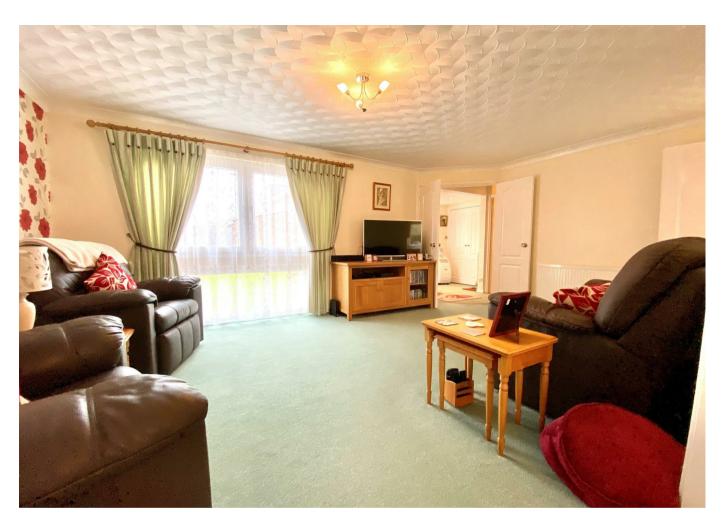

## The Property

Accommodation based on: Entrance porch, spacious inner hallway with wardrobe/cupboard and access to downstairs Cloakroom.

Double doors open into a large living room, which leads to a dining room and fitted kitchen. The kitchen itself is of a good size, opening into a useful utility room, which has a door to rear garden.