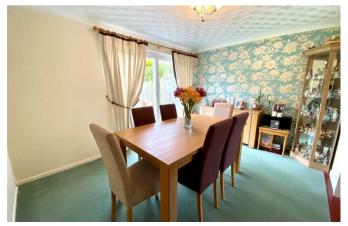

## The Property

Accommodation based on: Entrance porch, spacious inner hallway with wardrobe/cupboard and access to downstairs Cloakroom.

Double doors open into a large living room, which leads to a dining room and fitted kitchen. The kitchen itself is of a good size, opening into a useful utility room, which has a door to rear garden.