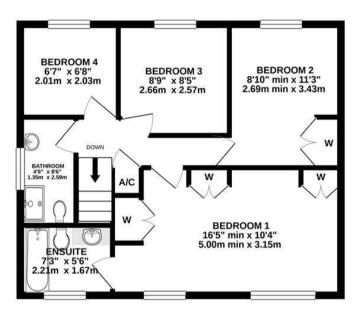

The first floor offers four bedrooms, with an en-suite bathroom to the master. A shower room completes the first floor.

GROUND FLOOR 851 sq.ft. (79.1 sq.m.) approx. 1ST FLOOR 536 sq.ft. (49.8 sq.m.) approx.

TOTAL FLOOR AREA: 1387 sq.ft. (128.9 sq.m.) approx.

Floorplan for identification purposes only Made with Metropix ©2021