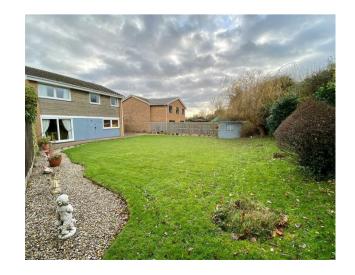

## The Outside

Driveway parking to the front, with double garage. There is a large rear garden laid mainly to lawn, fully enclosed, with a substantial patio area. There are patio style doors to the garage.