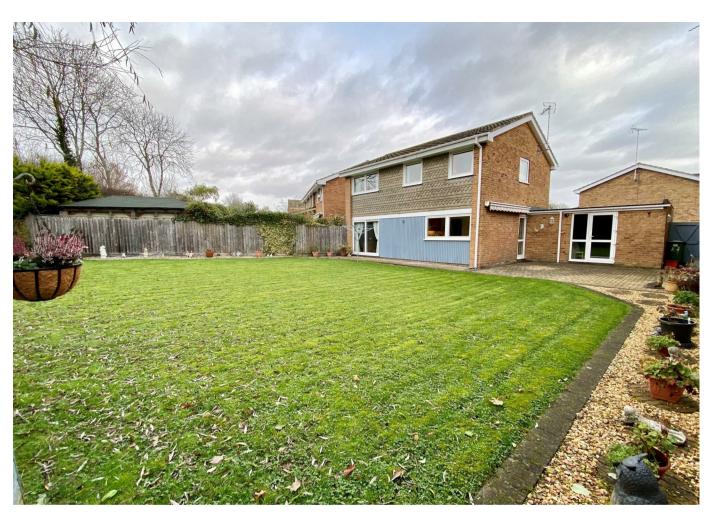

## The Outside

Driveway parking to the front, with double garage. There is a large rear garden laid mainly to lawn, fully enclosed, with a substantial patio area. There are patio style doors to the garage.