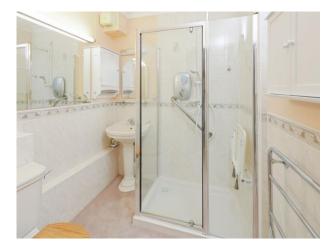

#### **Shower Room**

Fitted with a sweet comprising of low-level WC, wash hand basin with mixer tap, shower cubicle with electric shower fitted, extractor fan.