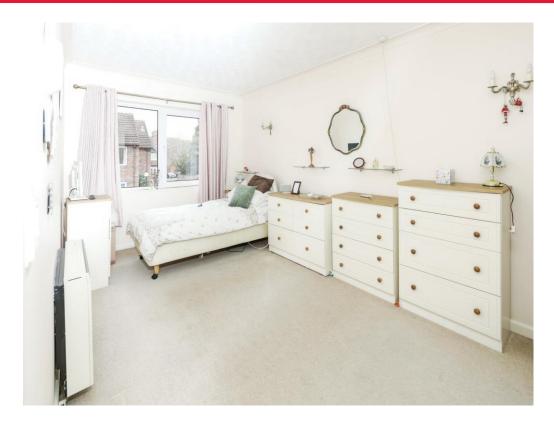

## **Bedroom One**

18' 11" Maximum x 9' 6" ( 5.77m Maximum x 2.90m )

Having fitted wardrobes providing hanging and shelving space, electric storage heater, window to the front.

#### **Bedroom Two**

13' 1" Maximum x 9' 8" ( 3.99m Maximum x 2.95m )

Having fitted wardrobes, provision hanging and shelving space, electric storage heaters, window to the front.