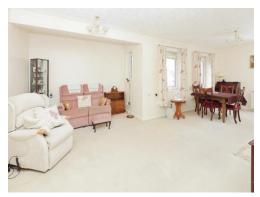

## Lounge/Dining room

25' 1" Maximum x 14' 10" Maximum ( 7.65m Maximum x 4.52m Maximum )

Two windows to the side and front, feature fireplace electric fire fitted, two thermostatic controlled electric radiators.