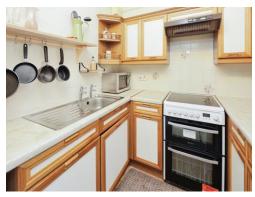

#### Kitchen

7' 4" x 6' 9" ( 2.24m x 2.06m )

Fitted with a range of base and wall mounted units with complementary work surfaces, sink and drainer unit with mixer tap, appliances to include oven and fridge freezer.