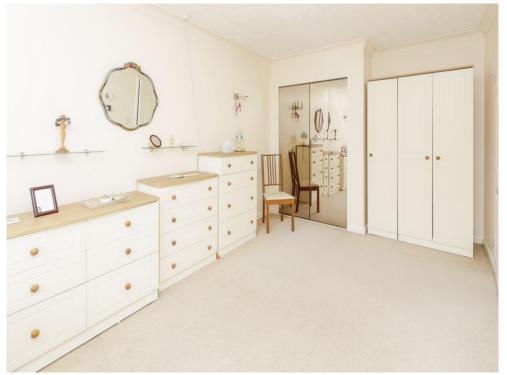

## **Bedroom One**

18' 11" Maximum x 9' 6" ( 5.77m Maximum x 2.90m )

Having fitted wardrobes providing hanging and shelving space, electric storage heater, window to the front.

#### **Bedroom Two**

13' 1" Maximum x 9' 8" ( 3.99m Maximum x 2.95m )

Having fitted wardrobes, provision hanging and shelving space, electric storage heaters, window to the front.