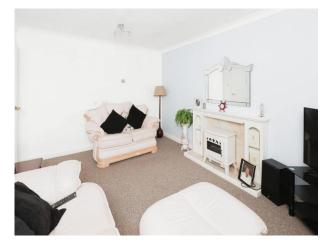

# Lounge

14' 6" x 10' 7" ( 4.42m x 3.23m )

Window to the front and side, carpet flooring, electric feature fire.