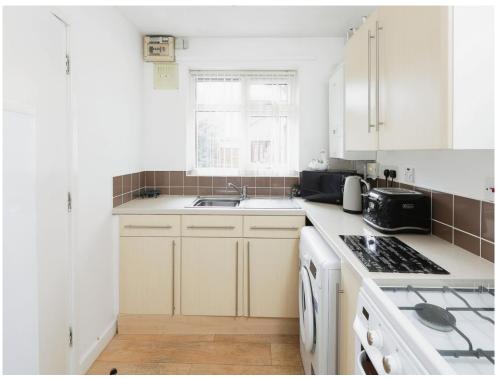

#### Kitchen

9'5" x 7' (2.87m x 2.13m)

Fitted with base and wall mounted units with complementary work surface, stainless steel sink and drainer unit, wall mounted central heating boiler, tiled flooring, space for oven and fridge freezer, window to the front.