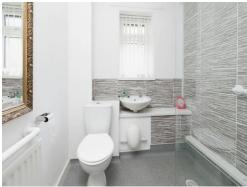

#### Wet Room

Fitted with a white suite comprising of low level WC, wash hand basin, level access shower with glass screen, obscure glazed window to the rear.