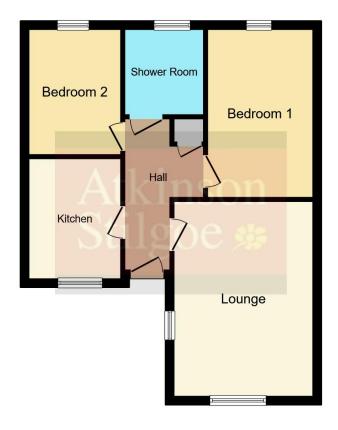

# **Property Description**

A fantastic opportunity to purchase a two bedroom bungalow on the doorstep of Balsall Common Village, putting you within short walking distance of shops, restaurants and transport links. Offered with no upward chain, this low maintenance property for over 58s benefits from 24 hour support. Briefly comprising entrance hall, living room, separate kitchen, level-access shower room and two good sized bedrooms.

# **Inner Hallway**

Loft access and airing cupboard housing the hot water tank.

#### Kitchen

9'5" x 7' (2.87m x 2.13m)

Fitted with base and wall mounted units with complementary work surface, stainless steel sink and drainer unit, wall mounted central heating boiler, tiled flooring, space for oven and fridge freezer, window to the front.

# Lounge

14' 6" x 10' 7" ( 4.42m x 3.23m )

Window to the front and side, carpet flooring, electric feature fire.

## **Bedroom One**

13' x 8' ( 3.96m x 2.44m )

Window to the front.

## **Bedroom Two**

9' 8" x 7' 1" ( 2.95m x 2.16m )

Window to the rear.

#### Wet Room

Fitted with a white suite comprising of low level WC, wash hand basin, level access shower with glass screen, obscure glazed window to the rear.