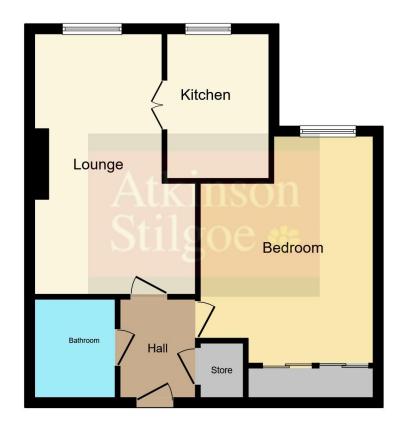

## **Property Description**

One bedroom first floor retirement apartment overlooking rear gardens, comprising of a reception hallway, lounge, kitchen, bedroom, bathroom, one storage cupboard, communal laundry, residents lounge, residents guest suite, manager on site, Careline facilities. No Chain

### Lounge

17' 8" Max x 11' 2" Max ( 5.38m Max x 3.40m Max )

Window to the rear overlooking garden feature fireplace with electric fire.

#### Kitchen

8' 11" x 5' 8" ( 2.72m x 1.73m )

Fitted with a range of base and wall mounted units with complementary work surfaces, sink and drainer unit with mixer tap. Appliances to include electric oven and grill, electric four ring hob with cooker hood above integrated fridge freezer, fitted microwave oven and window to the rear overlooking garden.

## **Bedroom One**

17' 6" Maximum x 8' 8" ( 5.33m Maximum x 2.64m )

Built-in mirrored wardrobes providing hanging and shelving space, window to the rear overlooking garden.

#### **Shower Room**

Fitted with a white suite comprising of low level WC, wash hand basin fitted into vanity unit, shower cubicle with mains shower fitted, extractor fan and emergency pull cord.