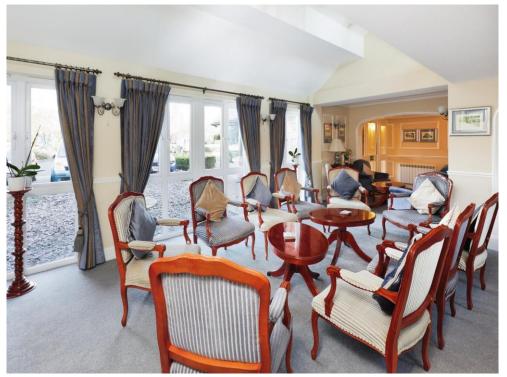

## **Property Description**

One bedroom first floor retirement apartment overlooking rear gardens, comprising of a reception hallway, lounge, kitchen, bedroom, bathroom, one storage cupboard, communal laundry, residents lounge, residents guest suite, manager on site, Careline facilities. No Chain