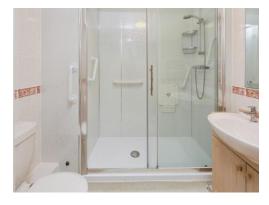

#### **Shower Room**

Fitted with a white suite comprising of low level WC, wash hand basin fitted into vanity unit, shower cubicle with mains shower fitted, extractor fan and emergency pull cord.