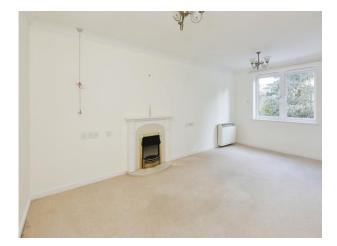

### Lounge

17' 8" Max x 11' 2" Max ( 5.38m Max x 3.40m Max )

Window to the rear overlooking garden feature fireplace with electric fire.