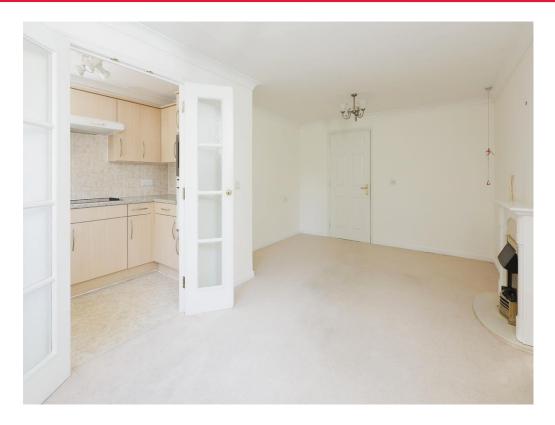

### Lounge

17' 8" Max x 11' 2" Max ( 5.38m Max x 3.40m Max )

Window to the rear overlooking garden feature fireplace with electric fire.