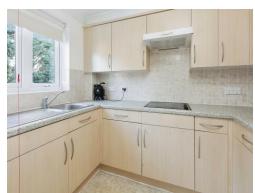

#### Kitchen

8' 11" x 5' 8" ( 2.72m x 1.73m )

Fitted with a range of base and wall mounted units with complementary work surfaces, sink and drainer unit with mixer tap. Appliances to include electric oven and grill, electric four ring hob with cooker hood above integrated fridge freezer, fitted microwave oven and window to the rear overlooking garden.