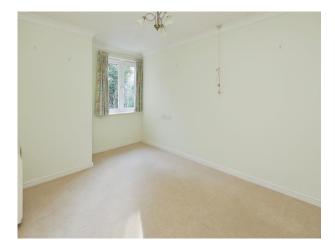

## **Bedroom One**

17' 6" Maximum x 8' 8" ( 5.33m Maximum x 2.64m )

Built-in mirrored wardrobes providing hanging and shelving space, window to the rear overlooking garden.