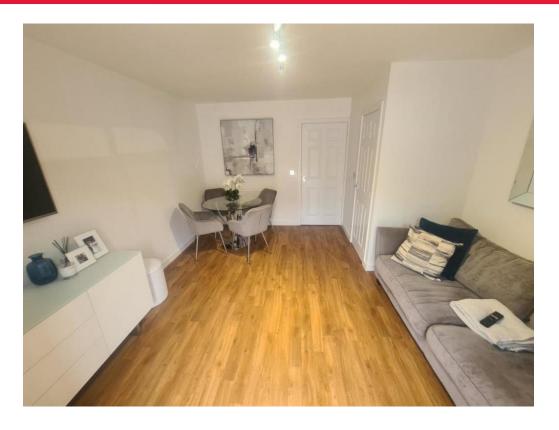

### Lounge

14' 5" x 13' maximum ( 4.39m x 3.96m maximum )

Having patio doors to the rear overlooking and leading to garden, built in storage cupboard.