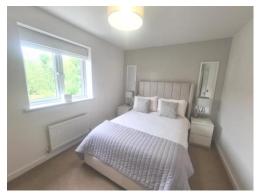

#### **Bedroom One**

13' x 9' (3.96m x 2.74m)

Window three overlooking garden.

#### **Bedroom Two**

13' x 8' 4" ( 3.96m x 2.54m )

With built-in storage cupboard, window to the front.