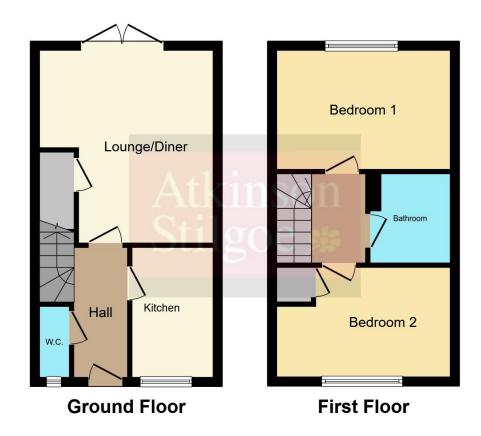

#### **Entrance Hall**

With staircase the first-floor landing door through to:

#### **Guest Cloak Room**

Fitted with low level WC and wash handbasin.

#### Kitchen

9' 9" x 6' 2" ( 2.97m x 1.88m )

Fitted with a range of base and warm mounted units, four ring gas hub with electric oven and grill, space for automatic washing machine and fridge freezer, window to the front.

### Lounge

14' 5" x 13' maximum ( 4.39m x 3.96m maximum )

Having patio doors to the rear overlooking and leading to garden, built in storage cupboard.

## **First Floor Landing**

Staircase rising from the hallway.

#### **Bedroom One**

13' x 9' (3.96m x 2.74m)

Window three overlooking garden.

#### **Bedroom Two**

13' x 8' 4" ( 3.96m x 2.54m )

With built-in storage cupboard, window to the front.

#### **Bathroom**

Fitted with a white suite comprising of bath with mixer tap and Shower over, wash hand basin, low level WC.

#### Rear Garden

Enclosed and laid to lawn with patio

This floor plan is for illustrative purposes only. It is not drawn to scale. Any measurements, floor areas (including any total floor area), openings and orientation are approximate. No details are guaranteed, they cannot be relied upon for any purpose and they do not form part of any agreement. No liability is taken for any error, omission or misstatement. A party must rely upon its own inspection(s). Powered by www.focalagent.com