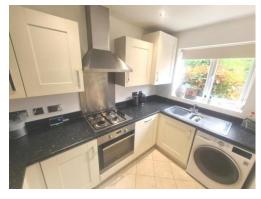

#### Kitchen

9' 9" x 6' 2" ( 2.97m x 1.88m )

Fitted with a range of base and warm mounted units, four ring gas hub with electric oven and grill, space for automatic washing machine and fridge freezer, window to the front.