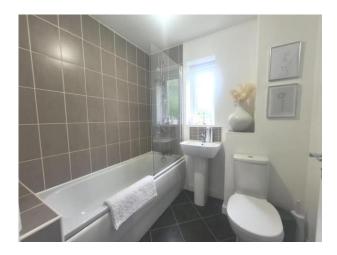

#### **Bathroom**

Fitted with a white suite comprising of bath with mixer tap and Shower over, wash hand basin, low level WC.