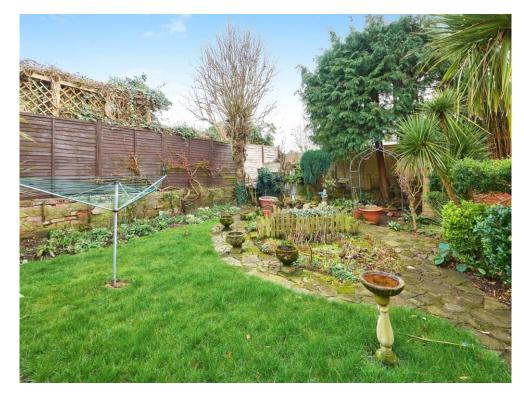

m x 3.05m)

Double bedroom a double glazed window to the front elevation and Ensuite, hand basin, W/C, quadrant shower enclosure.

#### **Bedroom Two**

10' 6" x 8' (3.20m x 2.44m)

Double bedroom comprising a radiator and a double glazed window to the front elevation.

#### **Bedroom Three**

7'8" x 5' (2.34m x 1.52m)

Twin bedroom comprising a radiator and a double glazed window to the front elevation.

## **Family Bathroom**

Fitted with a white three piece suite, comprising a wash hand basin, bath with mixer taps and walk-in shower, low level W/C, tiled flooring, with extractor fan, a radiator.

## **Front Of Property**

Enclosed front driveway with double length garage.

## **Rear Of Property**

Low maintenance enclose family garden with patio area.

## Garage

Double length garage.









To view this property please contact Atkinson Stilgoe on

## T 01676 535234 E info@atkinsonstilgoe.co.uk

150 Station Road Balsall Common COVENTRY CV7 7FF

view this property online atkinsonstilgoe.co.uk/Property/BAL105819

**EPC** Rating: D





Tenure: Freehold





1. MONEY LAUNDERING REGULATIONS Intending purchasers will be asked to produce identification documentation at a later stage and we would ask for your co-operation in order that there will be no delay in agreeing the sale. 2. These particulars do not constitute part or all of an offer or contract. 3. The measurements indicated are supplied for guidance only and as such must be considered incorrect. Potential buyers are advised to recheck measurements before committing to any expense. 4. We have not tested any apparatus