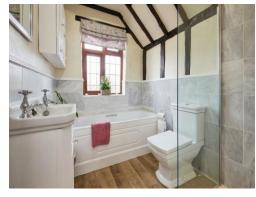

## **Family Bathroom**

Fitted with a white three piece suite, comprising a wash hand basin, bath with mixer taps and walk-in shower, low level W/C, tiled flooring, with extractor fan, a radiator.