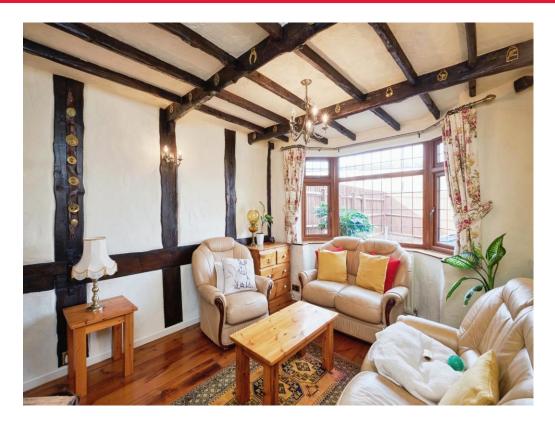

## **Lounge / Dining Room**

11' 5" x 10' 5" Maximum ( 3.48m x 3.17m Maximum )

Light and airy lounge with oak beams / fireplace with recess and hearth opening up to the dining room with views to the garden and patio area.