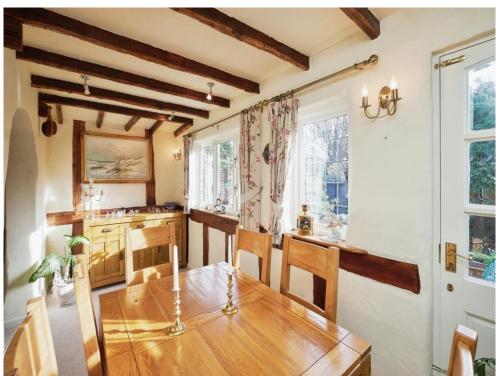

## **Lounge / Dining Room**

11' 5" x 10' 5" Maximum ( 3.48m x 3.17m Maximum )

Light and airy lounge with oak beams / fireplace with recess and hearth opening up to the dining room with views to the garden and patio area.