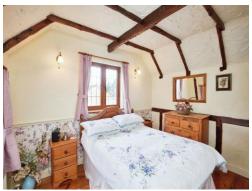

#### **Master Bedroom**

10' 8" x 10' (3.25m x 3.05m)

Double bedroom a double glazed window to the front elevation and Ensuite, hand basin, W/C, quadrant shower enclosure.

#### **Bedroom Two**

10' 6" x 8' (3.20m x 2.44m)

Double bedroom comprising a radiator and a double glazed window to the front elevation.

#### **Bedroom Three**

7'8" x 5' (2.34m x 1.52m)

Twin bedroom comprising a radiator and a double glazed window to the front elevation.