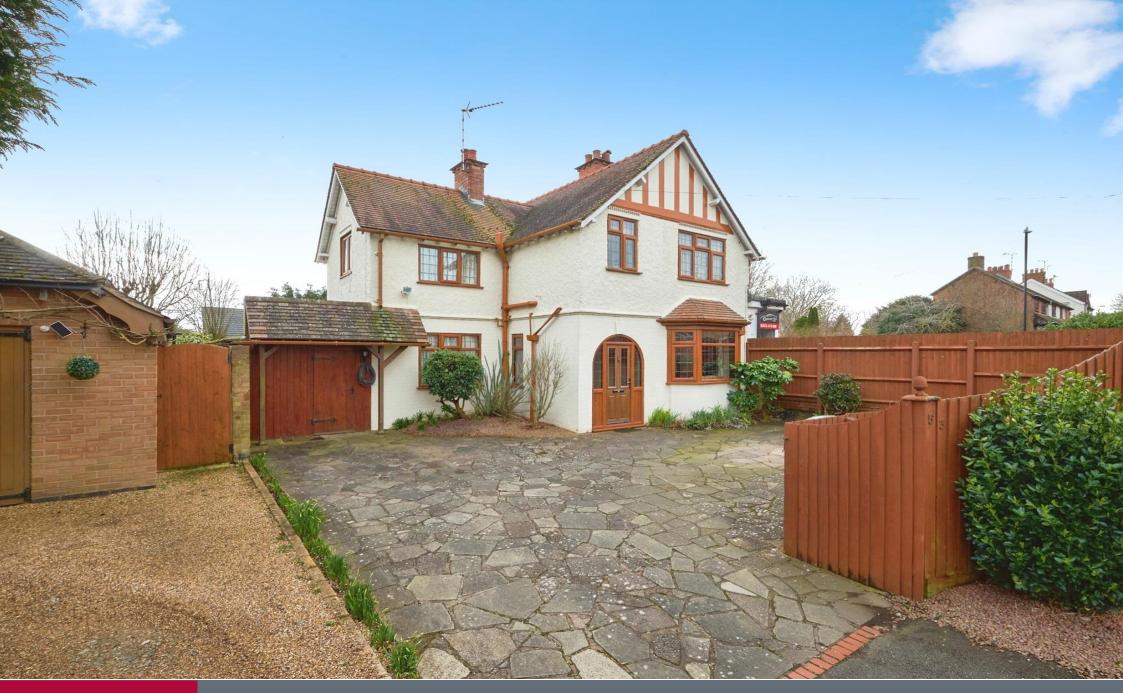

## **Property Description**

A beautifully presented three bedroom linked detached property situated in a sought after location close to local shops, amenities and countryside walks as well as local schools. Briefly comprising of reception hallway, lounge, living room / dining, kitchen/diner, three good size bedrooms, ensuite to master bedroom and family bathroom. In addition, there is an integral garage as well as low maintenance family rear garden.

## **Approach**

Set back from the road with a fence enclosed driveway for multiple cars and double length garage.

## **Front Of Property**

Enclosed front driveway with double length garage.