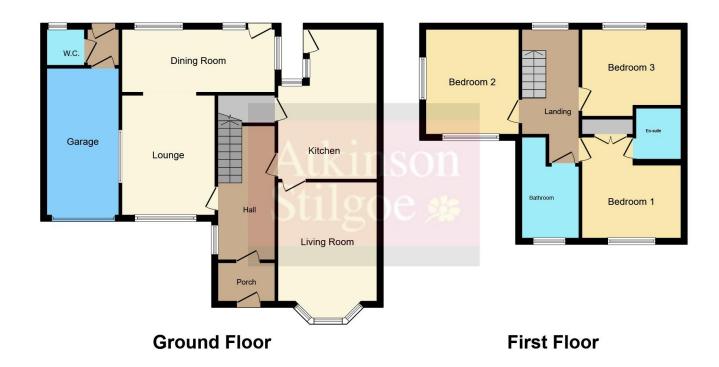

## **Property Description**

A beautifully presented three bedroom linked detached property situated in a sought after location close to local shops, amenities and countryside walks as well as local schools. Briefly comprising of reception hallway, lounge, living room / dining, kitchen/diner, three good size bedrooms, ensuite to master bedroom and family bathroom. In addition, there is an integral garage as well as low maintenance family rear garden.

#### **Entrance Hall**

12' 1" x 5' 10" ( 3.68m x 1.78m )

Welcoming entrance hallway with stairs rising to the first floor and doors to the lounge / dining, living room and kitchen.

## **Lounge / Dining Room**

11' 5" x 10' 5" Maximum ( 3.48m x 3.17m Maximum )

Light and airy lounge with oak beams / fireplace with recess and hearth opening up to the dining room with views to the garden and patio area.

## Landing

Providing access to all first floor rooms and loft hatch giving access to loft space.

#### **Master Bedroom**

10' 8" x 10' (3.25m x 3.05m)

Double bedroom a double glazed window to the front elevation and Ensuite, hand basin, W/C, quadrant shower enclosure.

#### **Bedroom Two**

10' 6" x 8' (3.20m x 2.44m)

Double bedroom comprising a radiator and a double glazed window to the front elevation.

#### **Bedroom Three**

7'8" x 5' (2.34m x 1.52m)

Twin bedroom comprising a radiator and a double glazed window to the front elevation.

## **Family Bathroom**

Fitted with a white three piece suite, comprising a wash hand basin, bath with mixer taps and walk-in shower, low level W/C, tiled flooring, with extractor fan, a radiator.

## Garage

Double length garage.

To view this property please contact Atkinson Stilgoe on