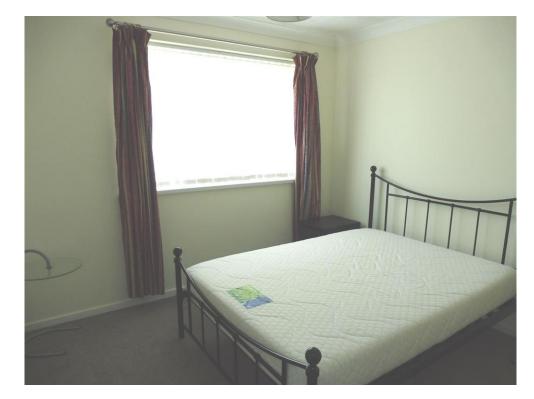

#### Bedroom One

11' 1" x 10' 7" ( 3.38m x 3.23m )

Window to front and fitted wardrobes.

## Bedroom Two

11' 1" x 10' 6" ( 3.38m x 3.20m )

Window to rear and fitted wardrobes.