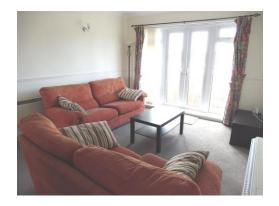

## Approach

Communal door leads to staircase rising to the first and second floor in turn leading into the personal entrance; door through to lounge.

Lounge

18' 5" x 11' 2" ( 5.61m x 3.40m )

Having double doors leading to balcony.

#### Balcony

Doors from the lounge onto balcony with space for table and chairs.