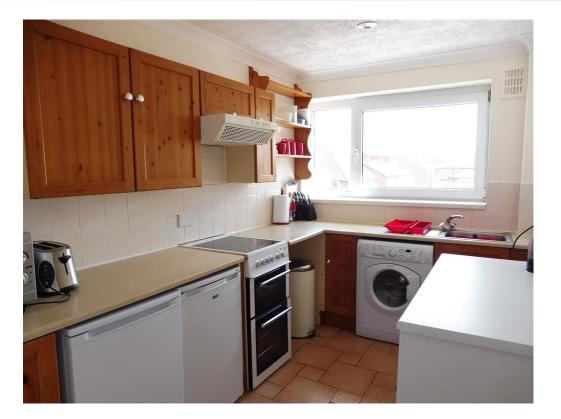

**Kitchen** 11' 1" x 7' 3" ( 3.38m x 2.21m )

Fitted with base and wall mounted units, work surfaces and stainless steel sink and drainer unit. Electric double oven and hob, space and plumbing for automatic washing machine and space for fridge and freezer; window to rear.