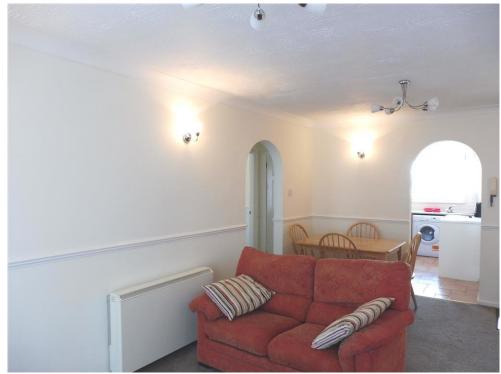

## Approach

Communal door leads to staircase rising to the first and second floor in turn leading into the personal entrance; door through to lounge.

Lounge

18' 5" x 11' 2" ( 5.61m x 3.40m )

Having double doors leading to balcony.

**Kitchen** 11' 1" x 7' 3" ( 3.38m x 2.21m )

Fitted with base and wall mounted units, work surfaces and stainless steel sink and drainer unit. Electric double oven and hob, space and plumbing for automatic washing machine and space for fridge and freezer; window to rear.