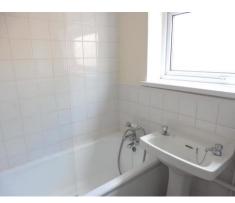

### Bathroom

Fitted with a white suite comprising of bath, low-level WC, wash hand basin, obscure glazed window to side.