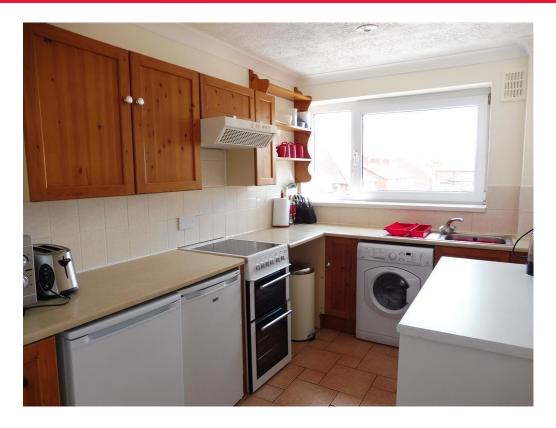

#### Kitchen

11' 1" x 7' 3" ( 3.38m x 2.21m )

Fitted with base and wall mounted units, work surfaces and stainless steel sink and drainer unit. Electric double oven and hob, space and plumbing for automatic washing machine and space for fridge and freezer; window to rear.