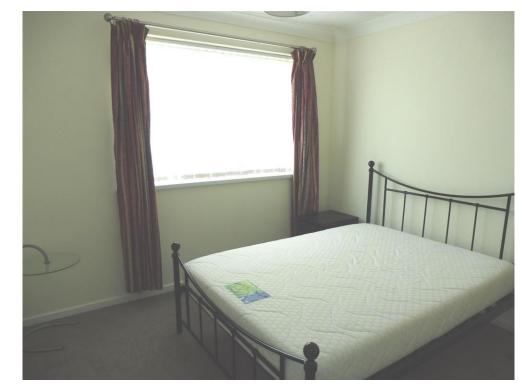

## **Bedroom One**

11' 1" x 10' 7" ( 3.38m x 3.23m )

Window to front and fitted wardrobes.

## **Bedroom Two**

11' 1" x 10' 6" ( 3.38m x 3.20m )

Window to rear and fitted wardrobes.