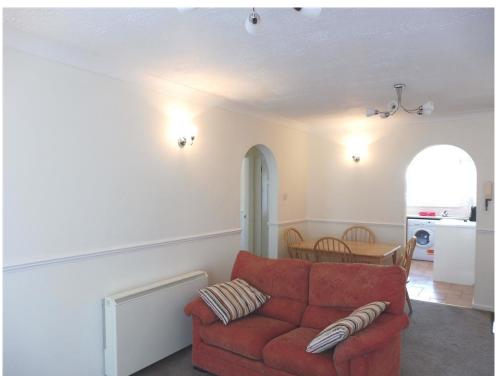

#### Lounge

18' 5" x 11' 2" ( 5.61m x 3.40m )

Having double doors leading to balcony.

#### Kitchen

11' 1" x 7' 3" ( 3.38m x 2.21m )

Fitted with base and wall mounted units, work surfaces and stainless steel sink and drainer unit. Electric double oven and hob, space and plumbing for automatic washing machine and space for fridge and freezer; window to rear.