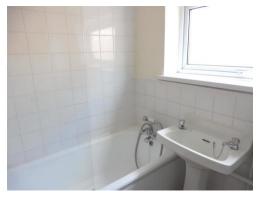

#### **Bathroom**

Fitted with a white suite comprising of bath, low-level WC, wash hand basin, obscure glazed window to side.