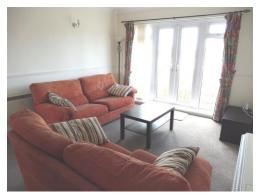

#### Lounge

18' 5" x 11' 2" ( 5.61m x 3.40m )

Having double doors leading to balcony.

### **Balcony**

Doors from the lounge onto balcony with space for table and chairs.