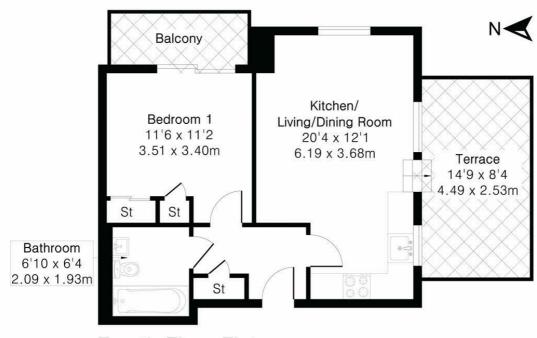

## Approximate Gross Internal Area 465 sq ft - 43 sq m

Fourth Floor Flat

Although Pink Plan Itd ensures the highest level of accuracy, measurements of doors, windows and rooms are approximate and no responsibility is taken for error, omission or misstatement. These plans are for representation purposes only as defined by RICS code of measuring practise. No guarantee is given on total square footage of the property within this plan. The figure icon is for initial guidance only and should not be relied on as a basis of valuation