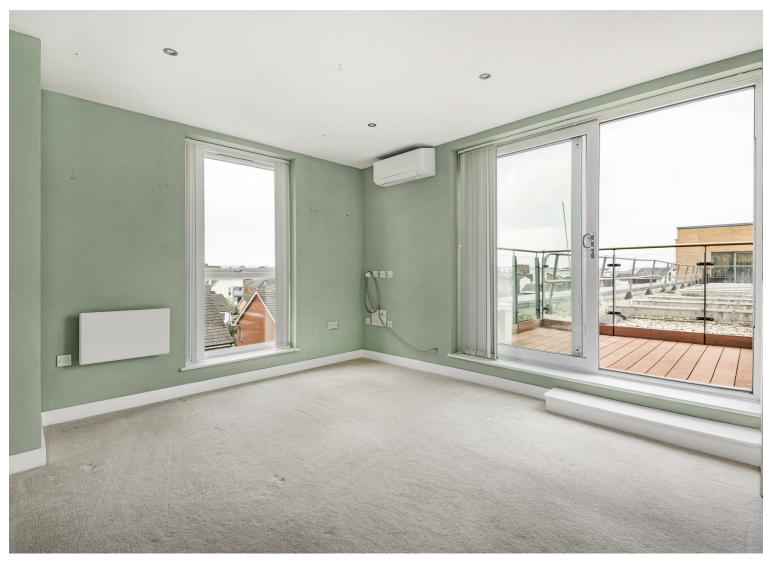

Boasting spacious accommodation that comprises a living area with a well-equipped kitchen which leads to a roof terrace, a double bedroom with storage and balcony, and a bathroom. This apartment also benefits from Bosch appliances and air conditioning.

- Roof terrace apartment
- Double bedroom with storage
- Open plan living area
- Well equipped kitchen with Bosch appliances
- Allocated parking
- No onward chain

Council tax band C

Council-

Additional information: