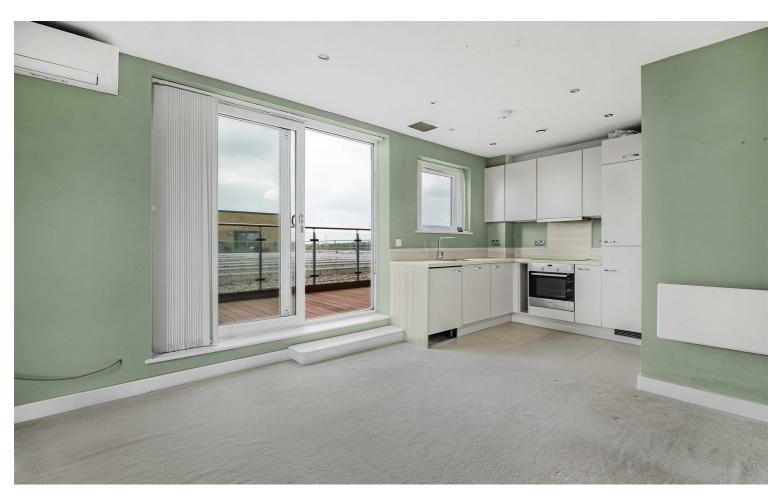

## Drake Way

Reading, RG2 ONX

Situated in the popular Kennet Island development is this roof terrace apartment, which is being sold with no onward chain complications. Kennet Island is a modern development that benefits from communal parks, public transport links to Reading town centre, and several shops.

Boasting spacious accommodation that comprises a living area with a well-equipped kitchen which leads to a roof terrace, a double bedroom with storage and balcony, and a bathroom. This apartment also benefits from Bosch appliances and air conditioning.

- Roof terrace apartment
- Double bedroom with storage
- Open plan living area
- Well equipped kitchen with Bosch appliances
- Allocated parking
- No onward chain

Council tax band C

Council-

Additional information: