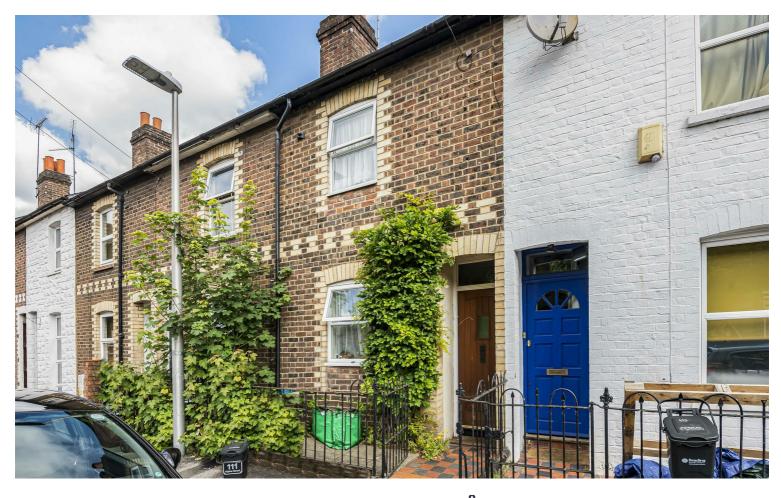

## £300,000

HASLAMS Rea

Reading, RG1 2PZ

A well presented inner terraced home situated in a popular residential setting which is conveniently located for the town centre and provides easy access to the Oracle complex and the mainline station. The house benefits from two separate reception rooms with two double bedrooms and a delightful private garden with areas of timber decking.

Interested? Please contact our sales team to find out more, or to book a viewing.

- Two double bedrooms
- Two separate reception rooms
- Private Garden
- Fully Double Glazed
- Tenant in Situ; Paying £1200pcm
- Walking distance to Oracle Shopping Centre