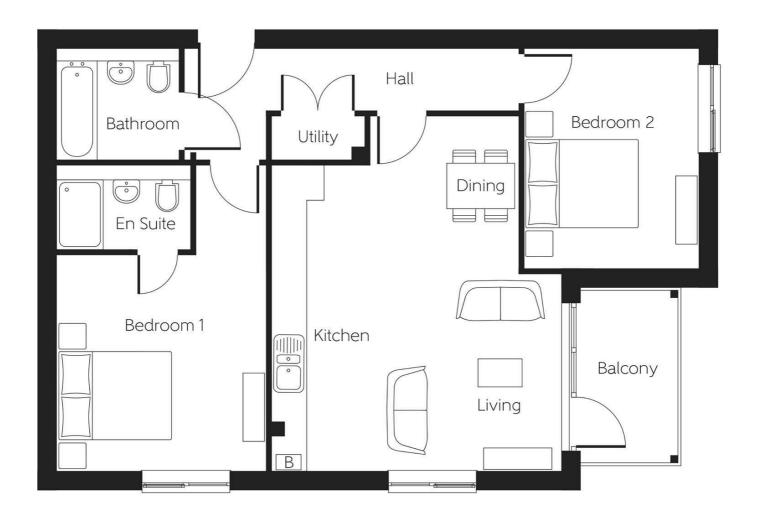

## Further details

Measurements

Living/Dining Room: 20'0" x 14'8"

Kitchen:

17'3" (max) x 4'11" (max)

Bedroom 1:

17'3" (max) x 11'9" (max)

En-suite: 7'7" x 4'9"

Bedroom 2: 12'5" x 9'10"

Bathroom:

6'11" x 6'4'

Local Authority: Wokingham Borough Council

Council Tax band: D

Tenure: 999 year lease reducing by the number of months that have passed between the first legal completion of an apartment on the development and the legal completion of this plot